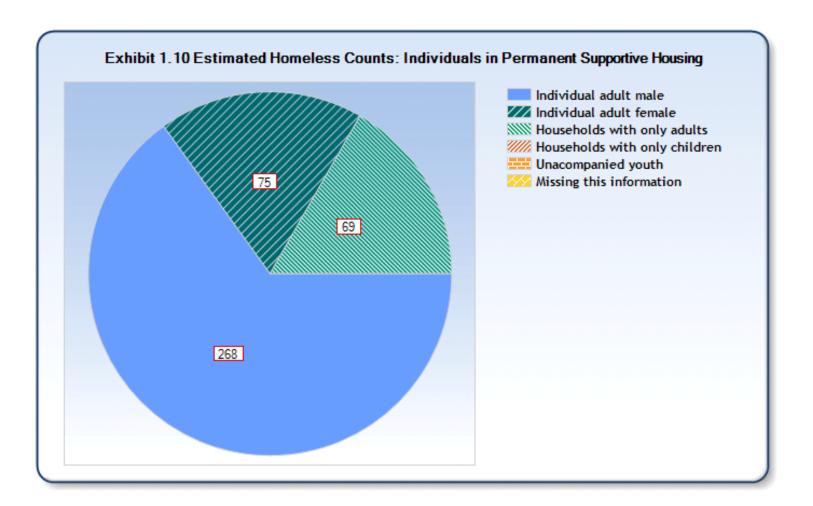

Exhibit 1.1 Estimated Homeless Counts during a One-Year  $\operatorname{Period}^1$ 

Reporting Year: 10/1/2015 - 9/30/2016 Site: ColoradoSprings/El Paso County

| Site: Coloradosprings/El Pa                        | iso County                                         |                                                      |                                                                 |                                            |                                              |                                                         |                                                                         |
|----------------------------------------------------|----------------------------------------------------|------------------------------------------------------|-----------------------------------------------------------------|--------------------------------------------|----------------------------------------------|---------------------------------------------------------|-------------------------------------------------------------------------|
|                                                    | Persons in<br>Families in<br>Emergency<br>Shelters | Persons in<br>Families in<br>Transitional<br>Housing | Persons in<br>Families in<br>Permanent<br>Supportive<br>Housing | Individuals<br>in<br>Emergency<br>Shelters | Individuals<br>in<br>Transitional<br>Housing | Individuals<br>in<br>Permanent<br>Supportive<br>Housing | Estimated Total Number of Homeless Persons Across Reporting Categories* |
|                                                    | Total Estima                                       | ated Yearly Co                                       | ount <sup>2</sup>                                               |                                            |                                              |                                                         |                                                                         |
| Estimated Total Count for Period                   | 657                                                | 580                                                  | 278                                                             | 3,413                                      | 224                                          | 412                                                     | 5,564                                                                   |
|                                                    |                                                    | Point-in-                                            | Time Counts                                                     | 3                                          |                                              |                                                         |                                                                         |
| Estimated Total on an Average<br>Night             | 54                                                 | 312                                                  | 215                                                             | 287                                        | 88                                           | 314                                                     | 1,270                                                                   |
| On a single night in                               |                                                    |                                                      |                                                                 |                                            |                                              |                                                         |                                                                         |
| October 2015                                       | 63                                                 | 278                                                  | 204                                                             | 297                                        | 93                                           | 294                                                     | 1,229                                                                   |
| January 2016                                       | 66                                                 | 333                                                  | 211                                                             | 428                                        | 88                                           | 311                                                     | 1,226                                                                   |
| April 2016                                         | 54                                                 | 335                                                  | 213                                                             | 210                                        | 94                                           | 314                                                     | 1,220                                                                   |
| July 2016                                          | 63                                                 | 342                                                  | 235                                                             | 192                                        | 84                                           | 328                                                     | 1,244                                                                   |
|                                                    |                                                    | Number                                               | of Families <sup>4</sup>                                        |                                            |                                              |                                                         |                                                                         |
| 1 year count (October 1-<br>September 30)          | 207                                                | 165                                                  | 74                                                              |                                            |                                              |                                                         |                                                                         |
| Point-in-Time Counts <sup>5</sup>                  |                                                    |                                                      |                                                                 |                                            |                                              |                                                         |                                                                         |
| October 29, 2015                                   | 19                                                 | 78                                                   | 54                                                              |                                            |                                              |                                                         |                                                                         |
| January 28, 2016                                   | 21                                                 | 85                                                   | 57                                                              |                                            |                                              |                                                         |                                                                         |
| April 29, 2016                                     | 16                                                 | 91                                                   | 58                                                              |                                            |                                              |                                                         |                                                                         |
| July 29, 2016                                      | 19                                                 | 94                                                   | 63                                                              |                                            |                                              |                                                         |                                                                         |
|                                                    | Esti                                               | mated Utilizati                                      | ion and Turno                                                   | over Rates                                 |                                              |                                                         |                                                                         |
| Estimated Average Utilization<br>Rate <sup>6</sup> | 83%                                                | 92%                                                  | 91%                                                             | 95%                                        | 77%                                          | 91%                                                     |                                                                         |
| Turnover Rate <sup>7</sup>                         | 10.11                                              | 1.71                                                 | 1.17                                                            | 11.36                                      | 1.96                                         | 1.19                                                    |                                                                         |
|                                                    | Es                                                 | timated Count                                        | s by Househol                                                   | ld Type <sup>8</sup>                       |                                              |                                                         |                                                                         |
| Individual adult male                              |                                                    |                                                      | •                                                               | 2,430                                      | 175                                          | 268                                                     |                                                                         |
| Individual adult female                            |                                                    |                                                      |                                                                 | 887                                        | 38                                           | 75                                                      |                                                                         |
| Adult in family, with child(ren)                   | 264                                                | 202                                                  | 123                                                             |                                            |                                              |                                                         |                                                                         |
| Children in families, with adults                  | 393                                                | 379                                                  | 155                                                             |                                            |                                              |                                                         |                                                                         |
| Households with only adults                        |                                                    |                                                      |                                                                 | 75                                         | 10                                           | 69                                                      |                                                                         |
| Households with only children                      |                                                    |                                                      |                                                                 | 0                                          | 0                                            | 0                                                       |                                                                         |
| Unaccompanied child                                |                                                    |                                                      |                                                                 | 18                                         | 0                                            | 0                                                       |                                                                         |
| Missing this information                           | 0                                                  | 0                                                    | 0                                                               | 3                                          | 0                                            | 0                                                       |                                                                         |
|                                                    |                                                    |                                                      |                                                                 |                                            |                                              |                                                         |                                                                         |