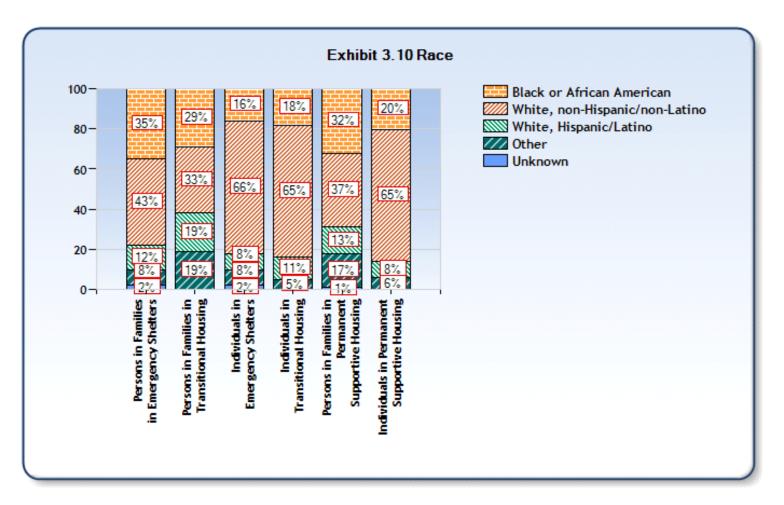

Reporting Year: 10/1/2015 - 9/30/2016 Site: ColoradoSprings/El Paso County

| Characteristics                              | Persons in<br>Families in<br>Emergency<br>Shelters | Persons in<br>Families in<br>Transitional<br>Housing | Persons in<br>Families in<br>Permanent<br>Supportive<br>Housing | Individuals<br>in<br>Emergency<br>Shelters | Individuals<br>in<br>Transitional<br>Housing | Individuals<br>in<br>Permanent<br>Supportive<br>Housing |
|----------------------------------------------|----------------------------------------------------|------------------------------------------------------|-----------------------------------------------------------------|--------------------------------------------|----------------------------------------------|---------------------------------------------------------|
| Number of Sheltered Homeless                 | Birciters                                          | Housing                                              | Housing                                                         | Buciters                                   | Housing                                      | ITOUSTING                                               |
| Persons <sup>1</sup>                         | 657                                                | 553                                                  | 278                                                             | 3,180                                      | 204                                          | 412                                                     |
|                                              |                                                    |                                                      |                                                                 |                                            |                                              |                                                         |
| Number of Sheltered Adults <sup>2</sup>      | 264                                                | 192                                                  | 123                                                             | 3,154                                      | 203                                          | 410                                                     |
| Number of Sheltered Children                 | 393                                                | 361                                                  | 153                                                             | 15                                         | 0                                            | 0                                                       |
| Gender of Adults                             |                                                    |                                                      |                                                                 |                                            |                                              |                                                         |
| Female                                       | 73%                                                | 81%                                                  | 61%                                                             | 27%                                        | 20%                                          | 26%                                                     |
| Male                                         | 27%                                                | 19%                                                  | 39%                                                             | 73%                                        | 80%                                          | 74%                                                     |
| Unknown                                      | 0%                                                 | 0%                                                   | 0%                                                              | 0%                                         | 0%                                           | 0%                                                      |
| Gender of Children                           |                                                    |                                                      |                                                                 |                                            |                                              |                                                         |
| Female                                       | 45%                                                | 50%                                                  | 41%                                                             | 20%                                        |                                              |                                                         |
| Male                                         | 55%                                                | 50%                                                  | 59%                                                             | 80%                                        |                                              |                                                         |
| Unknown                                      | 0%                                                 | 0%                                                   | 0%                                                              | 0%                                         |                                              |                                                         |
| Ethnicity                                    |                                                    |                                                      |                                                                 |                                            |                                              |                                                         |
| Non-Hispanic/non-Latino                      | 82%                                                | 71%                                                  | 81%                                                             | 88%                                        | 86%                                          | 89%                                                     |
| Hispanic/Latino                              | 18%                                                | 29%                                                  | 18%                                                             | 11%                                        | 11%                                          | 10%                                                     |
| Unknown                                      | 0%                                                 | 0%                                                   | 0%                                                              | 1%                                         | 0%                                           | 0%                                                      |
| Race                                         |                                                    |                                                      |                                                                 |                                            |                                              |                                                         |
| White, non-Hispanic/non-Latino               | 43%                                                | 33%                                                  | 37%                                                             | 66%                                        | 65%                                          | 65%                                                     |
| White, Hispanic/Latino                       | 12%                                                | 19%                                                  | 13%                                                             | 8%                                         | 11%                                          | 8%                                                      |
| Black or African American                    | 35%                                                | 29%                                                  | 32%                                                             | 16%                                        | 18%                                          | 20%                                                     |
| Asian                                        | 0%                                                 | 1%                                                   | 1%                                                              | 0%                                         | 0%                                           | 0%                                                      |
| American Indian or Alaska Native             | 1%                                                 | 2%                                                   | 2%                                                              | 3%                                         | 2%                                           | 2%                                                      |
| Native Hawaiian or other Pacific<br>Islander | 1%                                                 | 0%                                                   | 1%                                                              | 1%                                         | 0%                                           | 0%                                                      |
| Several races                                | 6%                                                 | 16%                                                  | 13%                                                             | 4%                                         | 3%                                           | 4%                                                      |
| Unknown                                      | 2%                                                 | 0%                                                   | 1%                                                              | 2%                                         | 0%                                           | 0%                                                      |
| Age                                          |                                                    |                                                      |                                                                 |                                            |                                              |                                                         |
| Under 1                                      | 5%                                                 | 7%                                                   | 2%                                                              | 0%                                         | 0%                                           | 0%                                                      |
| 1 to 5                                       | 21%                                                | 22%                                                  | 11%                                                             | 0%                                         | 0%                                           | 0%                                                      |
| 6 to 12                                      | 25%                                                | 25%                                                  | 26%                                                             | 0%                                         | 0%                                           | 0%                                                      |
| 13 to 17                                     | 9%                                                 | 11%                                                  | 17%                                                             | 1%                                         | 0%                                           | 0%                                                      |
| 18 to 24                                     | 6%                                                 | 8%                                                   | 6%                                                              | 14%                                        | 17%                                          | 6%                                                      |
| 25 to 30                                     | 9%                                                 | 9%                                                   | 5%                                                              | 13%                                        | 17%                                          | 2%                                                      |
| 31 to 50                                     | 23%                                                | 18%                                                  | 28%                                                             | 45%                                        | 45%                                          | 30%                                                     |
| 51 to 61                                     | 2%                                                 | 0%                                                   | 5%                                                              | 21%                                        | 21%                                          | 53%                                                     |
| 62 and older                                 | 0%                                                 | 0%                                                   | 0%                                                              | 6%                                         | 0%                                           | 8%                                                      |
| Unknown                                      | 0%                                                 | 0%                                                   | 0%                                                              | 0%                                         | 0%                                           | 0%                                                      |