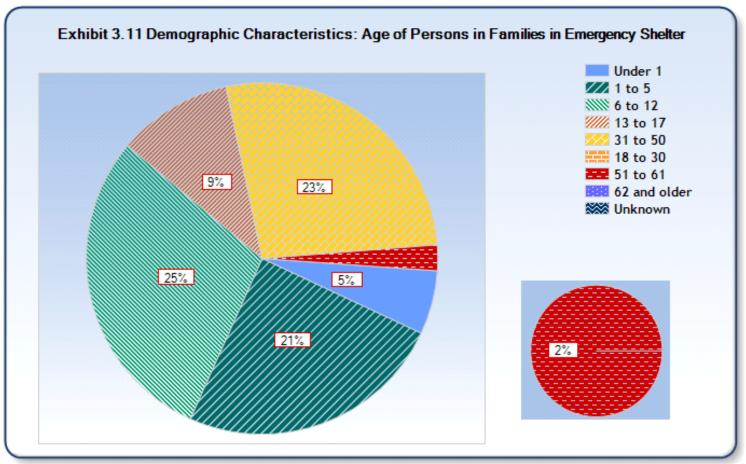

Reporting Year: 10/1/2015 - 9/30/2016 Site: ColoradoSprings/El Paso County

| Characteristics                              | Persons in<br>Families in<br>Emergency<br>Shelters | Persons in<br>Families in<br>Transitional<br>Housing | Persons in<br>Families in<br>Permanent<br>Supportive<br>Housing | Individuals<br>in<br>Emergency<br>Shelters | Individuals<br>in<br>Transitional<br>Housing | Individuals<br>in<br>Permanent<br>Supportive<br>Housing |
|----------------------------------------------|----------------------------------------------------|------------------------------------------------------|-----------------------------------------------------------------|--------------------------------------------|----------------------------------------------|---------------------------------------------------------|
| Number of Sheltered Homeless                 | Birciters                                          | Housing                                              | Housing                                                         | Buciters                                   | Housing                                      | ITOUSTING                                               |
| Persons <sup>1</sup>                         | 657                                                | 553                                                  | 278                                                             | 3,180                                      | 204                                          | 412                                                     |
|                                              |                                                    |                                                      |                                                                 |                                            |                                              |                                                         |
| Number of Sheltered Adults <sup>2</sup>      | 264                                                | 192                                                  | 123                                                             | 3,154                                      | 203                                          | 410                                                     |
| Number of Sheltered Children                 | 393                                                | 361                                                  | 153                                                             | 15                                         | 0                                            | 0                                                       |
| Gender of Adults                             |                                                    |                                                      |                                                                 |                                            |                                              |                                                         |
| Female                                       | 73%                                                | 81%                                                  | 61%                                                             | 27%                                        | 20%                                          | 26%                                                     |
| Male                                         | 27%                                                | 19%                                                  | 39%                                                             | 73%                                        | 80%                                          | 74%                                                     |
| Unknown                                      | 0%                                                 | 0%                                                   | 0%                                                              | 0%                                         | 0%                                           | 0%                                                      |
| Gender of Children                           |                                                    |                                                      |                                                                 |                                            |                                              |                                                         |
| Female                                       | 45%                                                | 50%                                                  | 41%                                                             | 20%                                        |                                              |                                                         |
| Male                                         | 55%                                                | 50%                                                  | 59%                                                             | 80%                                        |                                              |                                                         |
| Unknown                                      | 0%                                                 | 0%                                                   | 0%                                                              | 0%                                         |                                              |                                                         |
| Ethnicity                                    |                                                    |                                                      |                                                                 |                                            |                                              |                                                         |
| Non-Hispanic/non-Latino                      | 82%                                                | 71%                                                  | 81%                                                             | 88%                                        | 86%                                          | 89%                                                     |
| Hispanic/Latino                              | 18%                                                | 29%                                                  | 18%                                                             | 11%                                        | 11%                                          | 10%                                                     |
| Unknown                                      | 0%                                                 | 0%                                                   | 0%                                                              | 1%                                         | 0%                                           | 0%                                                      |
| Race                                         |                                                    |                                                      |                                                                 |                                            |                                              |                                                         |
| White, non-Hispanic/non-Latino               | 43%                                                | 33%                                                  | 37%                                                             | 66%                                        | 65%                                          | 65%                                                     |
| White, Hispanic/Latino                       | 12%                                                | 19%                                                  | 13%                                                             | 8%                                         | 11%                                          | 8%                                                      |
| Black or African American                    | 35%                                                | 29%                                                  | 32%                                                             | 16%                                        | 18%                                          | 20%                                                     |
| Asian                                        | 0%                                                 | 1%                                                   | 1%                                                              | 0%                                         | 0%                                           | 0%                                                      |
| American Indian or Alaska Native             | 1%                                                 | 2%                                                   | 2%                                                              | 3%                                         | 2%                                           | 2%                                                      |
| Native Hawaiian or other Pacific<br>Islander | 1%                                                 | 0%                                                   | 1%                                                              | 1%                                         | 0%                                           | 0%                                                      |
| Several races                                | 6%                                                 | 16%                                                  | 13%                                                             | 4%                                         | 3%                                           | 4%                                                      |
| Unknown                                      | 2%                                                 | 0%                                                   | 1%                                                              | 2%                                         | 0%                                           | 0%                                                      |
| Age                                          |                                                    |                                                      |                                                                 |                                            |                                              |                                                         |
| Under 1                                      | 5%                                                 | 7%                                                   | 2%                                                              | 0%                                         | 0%                                           | 0%                                                      |
| 1 to 5                                       | 21%                                                | 22%                                                  | 11%                                                             | 0%                                         | 0%                                           | 0%                                                      |
| 6 to 12                                      | 25%                                                | 25%                                                  | 26%                                                             | 0%                                         | 0%                                           | 0%                                                      |
| 13 to 17                                     | 9%                                                 | 11%                                                  | 17%                                                             | 1%                                         | 0%                                           | 0%                                                      |
| 18 to 24                                     | 6%                                                 | 8%                                                   | 6%                                                              | 14%                                        | 17%                                          | 6%                                                      |
| 25 to 30                                     | 9%                                                 | 9%                                                   | 5%                                                              | 13%                                        | 17%                                          | 2%                                                      |
| 31 to 50                                     | 23%                                                | 18%                                                  | 28%                                                             | 45%                                        | 45%                                          | 30%                                                     |
| 51 to 61                                     | 2%                                                 | 0%                                                   | 5%                                                              | 21%                                        | 21%                                          | 53%                                                     |
| 62 and older                                 | 0%                                                 | 0%                                                   | 0%                                                              | 6%                                         | 0%                                           | 8%                                                      |
| Unknown                                      | 0%                                                 | 0%                                                   | 0%                                                              | 0%                                         | 0%                                           | 0%                                                      |