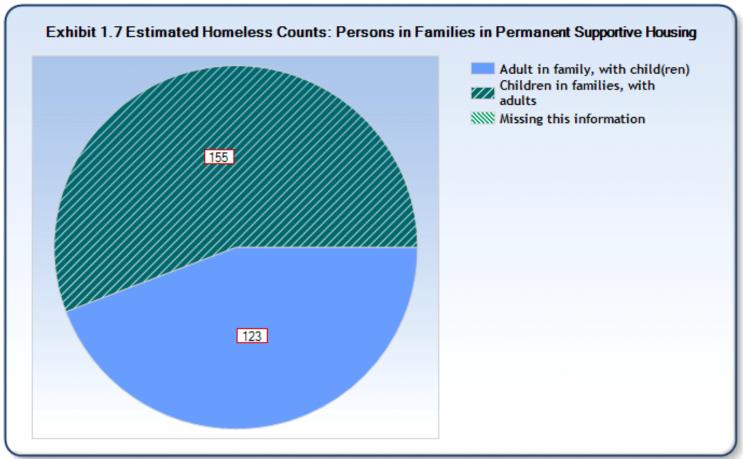

Exhibit 1.1 Estimated Homeless Counts during a One-Year  $\operatorname{Period}^1$ 

Reporting Year: 10/1/2015 - 9/30/2016 Site: ColoradoSprings/El Paso County

| Site: Coloradosprings/El Pa                        | iso County                                         |                                                      |                                                                 |                                            |                                              |                                                         |                                                                         |
|----------------------------------------------------|----------------------------------------------------|------------------------------------------------------|-----------------------------------------------------------------|--------------------------------------------|----------------------------------------------|---------------------------------------------------------|-------------------------------------------------------------------------|
|                                                    | Persons in<br>Families in<br>Emergency<br>Shelters | Persons in<br>Families in<br>Transitional<br>Housing | Persons in<br>Families in<br>Permanent<br>Supportive<br>Housing | Individuals<br>in<br>Emergency<br>Shelters | Individuals<br>in<br>Transitional<br>Housing | Individuals<br>in<br>Permanent<br>Supportive<br>Housing | Estimated Total Number of Homeless Persons Across Reporting Categories* |
|                                                    | Total Estima                                       | ated Yearly Co                                       | ount <sup>2</sup>                                               |                                            |                                              |                                                         |                                                                         |
| Estimated Total Count for Period                   | 657                                                | 580                                                  | 278                                                             | 3,413                                      | 224                                          | 412                                                     | 5,564                                                                   |
|                                                    |                                                    | Point-in-                                            | Time Counts                                                     | 3                                          |                                              |                                                         |                                                                         |
| Estimated Total on an Average<br>Night             | 54                                                 | 312                                                  | 215                                                             | 287                                        | 88                                           | 314                                                     | 1,270                                                                   |
| On a single night in                               |                                                    |                                                      |                                                                 |                                            |                                              |                                                         |                                                                         |
| October 2015                                       | 63                                                 | 278                                                  | 204                                                             | 297                                        | 93                                           | 294                                                     | 1,229                                                                   |
| January 2016                                       | 66                                                 | 333                                                  | 211                                                             | 428                                        | 88                                           | 311                                                     | 1,226                                                                   |
| April 2016                                         | 54                                                 | 335                                                  | 213                                                             | 210                                        | 94                                           | 314                                                     | 1,220                                                                   |
| July 2016                                          | 63                                                 | 342                                                  | 235                                                             | 192                                        | 84                                           | 328                                                     | 1,244                                                                   |
|                                                    |                                                    | Number                                               | of Families <sup>4</sup>                                        |                                            |                                              |                                                         |                                                                         |
| 1 year count (October 1-<br>September 30)          | 207                                                | 165                                                  | 74                                                              |                                            |                                              |                                                         |                                                                         |
| Point-in-Time Counts <sup>5</sup>                  |                                                    |                                                      |                                                                 |                                            |                                              |                                                         |                                                                         |
| October 29, 2015                                   | 19                                                 | 78                                                   | 54                                                              |                                            |                                              |                                                         |                                                                         |
| January 28, 2016                                   | 21                                                 | 85                                                   | 57                                                              |                                            |                                              |                                                         |                                                                         |
| April 29, 2016                                     | 16                                                 | 91                                                   | 58                                                              |                                            |                                              |                                                         |                                                                         |
| July 29, 2016                                      | 19                                                 | 94                                                   | 63                                                              |                                            |                                              |                                                         |                                                                         |
|                                                    | Esti                                               | mated Utilizati                                      | ion and Turno                                                   | over Rates                                 |                                              |                                                         |                                                                         |
| Estimated Average Utilization<br>Rate <sup>6</sup> | 83%                                                | 92%                                                  | 91%                                                             | 95%                                        | 77%                                          | 91%                                                     |                                                                         |
| Turnover Rate <sup>7</sup>                         | 10.11                                              | 1.71                                                 | 1.17                                                            | 11.36                                      | 1.96                                         | 1.19                                                    |                                                                         |
|                                                    | Es                                                 | timated Count                                        | s by Househol                                                   | ld Type <sup>8</sup>                       |                                              |                                                         |                                                                         |
| Individual adult male                              |                                                    |                                                      | •                                                               | 2,430                                      | 175                                          | 268                                                     |                                                                         |
| Individual adult female                            |                                                    |                                                      |                                                                 | 887                                        | 38                                           | 75                                                      |                                                                         |
| Adult in family, with child(ren)                   | 264                                                | 202                                                  | 123                                                             |                                            |                                              |                                                         |                                                                         |
| Children in families, with adults                  | 393                                                | 379                                                  | 155                                                             |                                            |                                              |                                                         |                                                                         |
| Households with only adults                        |                                                    |                                                      |                                                                 | 75                                         | 10                                           | 69                                                      |                                                                         |
| Households with only children                      |                                                    |                                                      |                                                                 | 0                                          | 0                                            | 0                                                       |                                                                         |
| Unaccompanied child                                |                                                    |                                                      |                                                                 | 18                                         | 0                                            | 0                                                       |                                                                         |
| Missing this information                           | 0                                                  | 0                                                    | 0                                                               | 3                                          | 0                                            | 0                                                       |                                                                         |
|                                                    |                                                    |                                                      |                                                                 |                                            |                                              |                                                         |                                                                         |