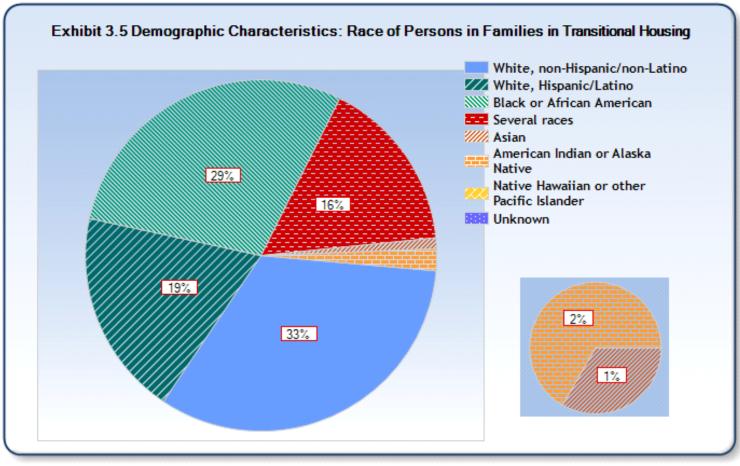

Reporting Year: 10/1/2015 - 9/30/2016 Site: ColoradoSprings/El Paso County

| Characteristics                              | Persons in<br>Families in<br>Emergency<br>Shelters | Persons in<br>Families in<br>Transitional<br>Housing | Persons in<br>Families in<br>Permanent<br>Supportive<br>Housing | Individuals<br>in<br>Emergency<br>Shelters | Individuals<br>in<br>Transitional<br>Housing | Individuals<br>in<br>Permanent<br>Supportive<br>Housing |
|----------------------------------------------|----------------------------------------------------|------------------------------------------------------|-----------------------------------------------------------------|--------------------------------------------|----------------------------------------------|---------------------------------------------------------|
| Number of Sheltered Homeless                 | Birciters                                          | Housing                                              | Housing                                                         | Buciters                                   | Housing                                      | ITOUSTING                                               |
| Persons <sup>1</sup>                         | 657                                                | 553                                                  | 278                                                             | 3,180                                      | 204                                          | 412                                                     |
|                                              |                                                    |                                                      |                                                                 |                                            |                                              |                                                         |
| Number of Sheltered Adults <sup>2</sup>      | 264                                                | 192                                                  | 123                                                             | 3,154                                      | 203                                          | 410                                                     |
| Number of Sheltered Children                 | 393                                                | 361                                                  | 153                                                             | 15                                         | 0                                            | 0                                                       |
| Gender of Adults                             |                                                    |                                                      |                                                                 |                                            |                                              |                                                         |
| Female                                       | 73%                                                | 81%                                                  | 61%                                                             | 27%                                        | 20%                                          | 26%                                                     |
| Male                                         | 27%                                                | 19%                                                  | 39%                                                             | 73%                                        | 80%                                          | 74%                                                     |
| Unknown                                      | 0%                                                 | 0%                                                   | 0%                                                              | 0%                                         | 0%                                           | 0%                                                      |
| Gender of Children                           |                                                    |                                                      |                                                                 |                                            |                                              |                                                         |
| Female                                       | 45%                                                | 50%                                                  | 41%                                                             | 20%                                        |                                              |                                                         |
| Male                                         | 55%                                                | 50%                                                  | 59%                                                             | 80%                                        |                                              |                                                         |
| Unknown                                      | 0%                                                 | 0%                                                   | 0%                                                              | 0%                                         |                                              |                                                         |
| Ethnicity                                    |                                                    |                                                      |                                                                 |                                            |                                              |                                                         |
| Non-Hispanic/non-Latino                      | 82%                                                | 71%                                                  | 81%                                                             | 88%                                        | 86%                                          | 89%                                                     |
| Hispanic/Latino                              | 18%                                                | 29%                                                  | 18%                                                             | 11%                                        | 11%                                          | 10%                                                     |
| Unknown                                      | 0%                                                 | 0%                                                   | 0%                                                              | 1%                                         | 0%                                           | 0%                                                      |
| Race                                         |                                                    |                                                      |                                                                 |                                            |                                              |                                                         |
| White, non-Hispanic/non-Latino               | 43%                                                | 33%                                                  | 37%                                                             | 66%                                        | 65%                                          | 65%                                                     |
| White, Hispanic/Latino                       | 12%                                                | 19%                                                  | 13%                                                             | 8%                                         | 11%                                          | 8%                                                      |
| Black or African American                    | 35%                                                | 29%                                                  | 32%                                                             | 16%                                        | 18%                                          | 20%                                                     |
| Asian                                        | 0%                                                 | 1%                                                   | 1%                                                              | 0%                                         | 0%                                           | 0%                                                      |
| American Indian or Alaska Native             | 1%                                                 | 2%                                                   | 2%                                                              | 3%                                         | 2%                                           | 2%                                                      |
| Native Hawaiian or other Pacific<br>Islander | 1%                                                 | 0%                                                   | 1%                                                              | 1%                                         | 0%                                           | 0%                                                      |
| Several races                                | 6%                                                 | 16%                                                  | 13%                                                             | 4%                                         | 3%                                           | 4%                                                      |
| Unknown                                      | 2%                                                 | 0%                                                   | 1%                                                              | 2%                                         | 0%                                           | 0%                                                      |
| Age                                          |                                                    |                                                      |                                                                 |                                            |                                              |                                                         |
| Under 1                                      | 5%                                                 | 7%                                                   | 2%                                                              | 0%                                         | 0%                                           | 0%                                                      |
| 1 to 5                                       | 21%                                                | 22%                                                  | 11%                                                             | 0%                                         | 0%                                           | 0%                                                      |
| 6 to 12                                      | 25%                                                | 25%                                                  | 26%                                                             | 0%                                         | 0%                                           | 0%                                                      |
| 13 to 17                                     | 9%                                                 | 11%                                                  | 17%                                                             | 1%                                         | 0%                                           | 0%                                                      |
| 18 to 24                                     | 6%                                                 | 8%                                                   | 6%                                                              | 14%                                        | 17%                                          | 6%                                                      |
| 25 to 30                                     | 9%                                                 | 9%                                                   | 5%                                                              | 13%                                        | 17%                                          | 2%                                                      |
| 31 to 50                                     | 23%                                                | 18%                                                  | 28%                                                             | 45%                                        | 45%                                          | 30%                                                     |
| 51 to 61                                     | 2%                                                 | 0%                                                   | 5%                                                              | 21%                                        | 21%                                          | 53%                                                     |
| 62 and older                                 | 0%                                                 | 0%                                                   | 0%                                                              | 6%                                         | 0%                                           | 8%                                                      |
| Unknown                                      | 0%                                                 | 0%                                                   | 0%                                                              | 0%                                         | 0%                                           | 0%                                                      |