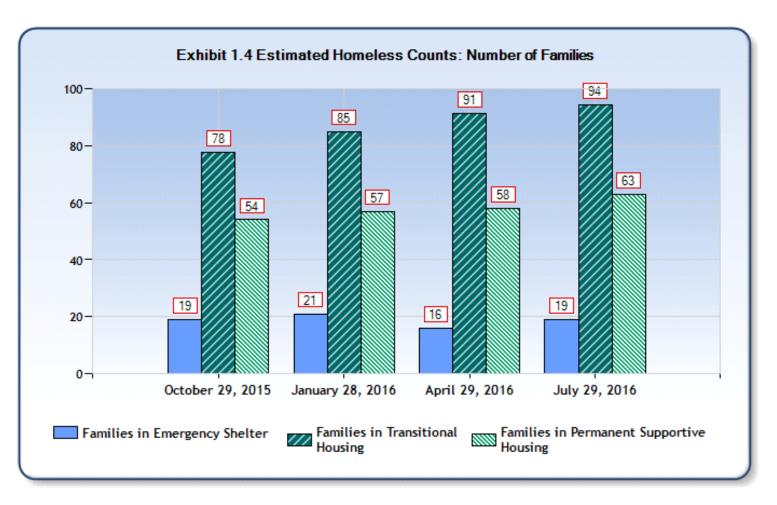

Exhibit 1.1 Estimated Homeless Counts during a One-Year  $\operatorname{Period}^1$ 

Reporting Year: 10/1/2015 - 9/30/2016 Site: ColoradoSprings/El Paso County

| Site: Coloradosprings/El Pa                        | iso County                                         |                                                      |                                                                 |                                            |                                              |                                                         |                                                                         |
|----------------------------------------------------|----------------------------------------------------|------------------------------------------------------|-----------------------------------------------------------------|--------------------------------------------|----------------------------------------------|---------------------------------------------------------|-------------------------------------------------------------------------|
|                                                    | Persons in<br>Families in<br>Emergency<br>Shelters | Persons in<br>Families in<br>Transitional<br>Housing | Persons in<br>Families in<br>Permanent<br>Supportive<br>Housing | Individuals<br>in<br>Emergency<br>Shelters | Individuals<br>in<br>Transitional<br>Housing | Individuals<br>in<br>Permanent<br>Supportive<br>Housing | Estimated Total Number of Homeless Persons Across Reporting Categories* |
|                                                    | Total Estima                                       | ated Yearly Co                                       | ount <sup>2</sup>                                               |                                            |                                              |                                                         |                                                                         |
| Estimated Total Count for Period                   | 657                                                | 580                                                  | 278                                                             | 3,413                                      | 224                                          | 412                                                     | 5,564                                                                   |
|                                                    |                                                    | Point-in-                                            | Time Counts                                                     | 3                                          |                                              |                                                         |                                                                         |
| Estimated Total on an Average<br>Night             | 54                                                 | 312                                                  | 215                                                             | 287                                        | 88                                           | 314                                                     | 1,270                                                                   |
| On a single night in                               |                                                    |                                                      |                                                                 |                                            |                                              |                                                         |                                                                         |
| October 2015                                       | 63                                                 | 278                                                  | 204                                                             | 297                                        | 93                                           | 294                                                     | 1,229                                                                   |
| January 2016                                       | 66                                                 | 333                                                  | 211                                                             | 428                                        | 88                                           | 311                                                     | 1,226                                                                   |
| April 2016                                         | 54                                                 | 335                                                  | 213                                                             | 210                                        | 94                                           | 314                                                     | 1,220                                                                   |
| July 2016                                          | 63                                                 | 342                                                  | 235                                                             | 192                                        | 84                                           | 328                                                     | 1,244                                                                   |
|                                                    |                                                    | Number                                               | of Families <sup>4</sup>                                        |                                            |                                              |                                                         |                                                                         |
| 1 year count (October 1-<br>September 30)          | 207                                                | 165                                                  | 74                                                              |                                            |                                              |                                                         |                                                                         |
| Point-in-Time Counts <sup>5</sup>                  |                                                    |                                                      |                                                                 |                                            |                                              |                                                         |                                                                         |
| October 29, 2015                                   | 19                                                 | 78                                                   | 54                                                              |                                            |                                              |                                                         |                                                                         |
| January 28, 2016                                   | 21                                                 | 85                                                   | 57                                                              |                                            |                                              |                                                         |                                                                         |
| April 29, 2016                                     | 16                                                 | 91                                                   | 58                                                              |                                            |                                              |                                                         |                                                                         |
| July 29, 2016                                      | 19                                                 | 94                                                   | 63                                                              |                                            |                                              |                                                         |                                                                         |
|                                                    | Esti                                               | mated Utilizati                                      | ion and Turno                                                   | over Rates                                 |                                              |                                                         |                                                                         |
| Estimated Average Utilization<br>Rate <sup>6</sup> | 83%                                                | 92%                                                  | 91%                                                             | 95%                                        | 77%                                          | 91%                                                     |                                                                         |
| Turnover Rate <sup>7</sup>                         | 10.11                                              | 1.71                                                 | 1.17                                                            | 11.36                                      | 1.96                                         | 1.19                                                    |                                                                         |
|                                                    | Es                                                 | timated Count                                        | s by Househol                                                   | ld Type <sup>8</sup>                       |                                              |                                                         |                                                                         |
| Individual adult male                              |                                                    |                                                      | •                                                               | 2,430                                      | 175                                          | 268                                                     |                                                                         |
| Individual adult female                            |                                                    |                                                      |                                                                 | 887                                        | 38                                           | 75                                                      |                                                                         |
| Adult in family, with child(ren)                   | 264                                                | 202                                                  | 123                                                             |                                            |                                              |                                                         |                                                                         |
| Children in families, with adults                  | 393                                                | 379                                                  | 155                                                             |                                            |                                              |                                                         |                                                                         |
| Households with only adults                        |                                                    |                                                      |                                                                 | 75                                         | 10                                           | 69                                                      |                                                                         |
| Households with only children                      |                                                    |                                                      |                                                                 | 0                                          | 0                                            | 0                                                       |                                                                         |
| Unaccompanied child                                |                                                    |                                                      |                                                                 | 18                                         | 0                                            | 0                                                       |                                                                         |
| Missing this information                           | 0                                                  | 0                                                    | 0                                                               | 3                                          | 0                                            | 0                                                       |                                                                         |
|                                                    |                                                    |                                                      |                                                                 |                                            |                                              |                                                         |                                                                         |