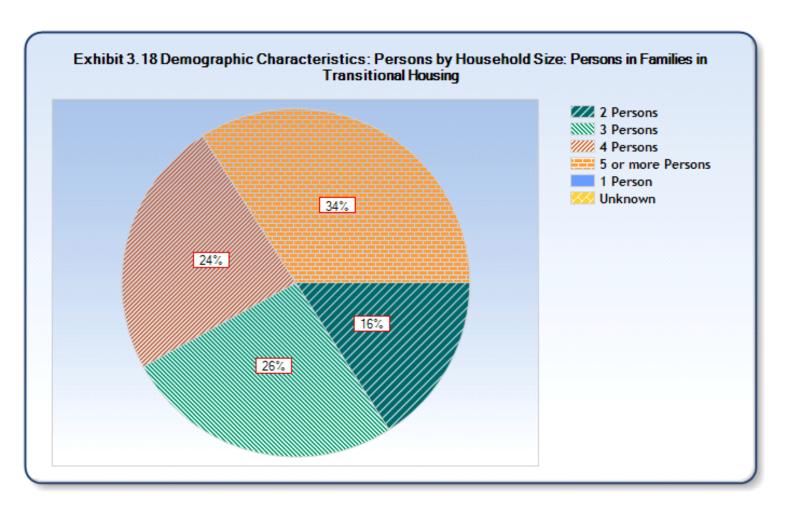

| Characteristics           | Persons in<br>Families in<br>Emergency<br>Shelters | Persons in<br>Families in<br>Transitional<br>Housing | Persons in<br>Families in<br>Permanent<br>Supportive<br>Housing | Individuals<br>in<br>Emergency<br>Shelters | Individuals<br>in<br>Transitional<br>Housing | Individuals<br>in<br>Permanent<br>Supportive<br>Housing |
|---------------------------|----------------------------------------------------|------------------------------------------------------|-----------------------------------------------------------------|--------------------------------------------|----------------------------------------------|---------------------------------------------------------|
| Persons by Household Size |                                                    |                                                      |                                                                 |                                            |                                              |                                                         |
| 1 person                  | 0%                                                 | 0%                                                   | 0%                                                              | 98%                                        | 96%                                          | 83%                                                     |
| 2 persons                 | 25%                                                | 16%                                                  | 14%                                                             | 2%                                         | 3%                                           | 13%                                                     |
| 3 persons                 | 29%                                                | 26%                                                  | 19%                                                             | 0%                                         | 1%                                           | 3%                                                      |
| 4 persons                 | 24%                                                | 24%                                                  | 28%                                                             | 0%                                         | 0%                                           | 1%                                                      |
| 5 or more persons         | 22%                                                | 34%                                                  | 39%                                                             | 0%                                         | 0%                                           | 0%                                                      |
| Unknown                   | 0%                                                 | 0%                                                   | 0%                                                              | 0%                                         | 0%                                           | 0%                                                      |
| Veteran (adults only)     |                                                    |                                                      |                                                                 |                                            |                                              |                                                         |
| Yes                       | 4%                                                 | 9%                                                   | 52%                                                             | 13%                                        | 8%                                           | 50%                                                     |
| No                        | 95%                                                | 91%                                                  | 48%                                                             | 86%                                        | 92%                                          | 49%                                                     |
| Unknown                   | 1%                                                 | 0%                                                   | 0%                                                              | 1%                                         | 0%                                           | 0%                                                      |
| Disabled (adults only)    |                                                    |                                                      |                                                                 |                                            |                                              |                                                         |
| Yes                       | 30%                                                | 34%                                                  | 59%                                                             | 43%                                        | 64%                                          | 85%                                                     |
| No                        | 70%                                                | 66%                                                  | 41%                                                             | 55%                                        | 36%                                          | 15%                                                     |
| Unknown                   | 0%                                                 | 0%                                                   | 1%                                                              | 2%                                         | 0%                                           | 0%                                                      |