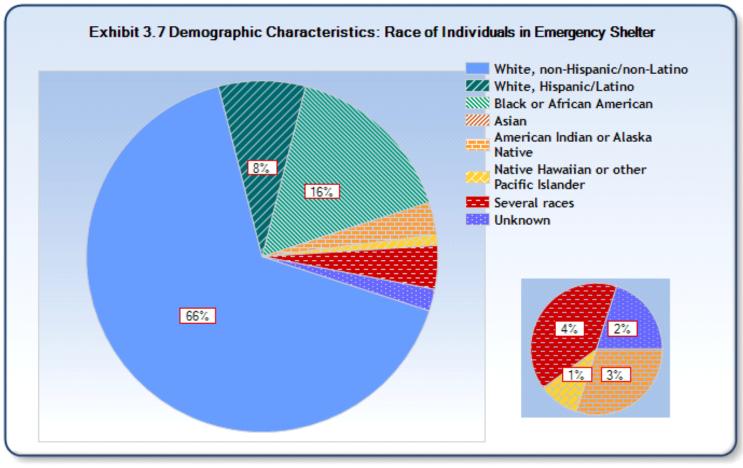

Reporting Year: 10/1/2015 - 9/30/2016 Site: ColoradoSprings/El Paso County

| Characteristics                              | Persons in<br>Families in<br>Emergency<br>Shelters | Persons in<br>Families in<br>Transitional<br>Housing | Persons in<br>Families in<br>Permanent<br>Supportive<br>Housing | Individuals<br>in<br>Emergency<br>Shelters | Individuals<br>in<br>Transitional<br>Housing | Individuals<br>in<br>Permanent<br>Supportive<br>Housing |
|----------------------------------------------|----------------------------------------------------|------------------------------------------------------|-----------------------------------------------------------------|--------------------------------------------|----------------------------------------------|---------------------------------------------------------|
| Number of Sheltered Homeless                 | Birciters                                          | Housing                                              | Housing                                                         | Buciters                                   | Housing                                      | ITOUSTING                                               |
| Persons <sup>1</sup>                         | 657                                                | 553                                                  | 278                                                             | 3,180                                      | 204                                          | 412                                                     |
|                                              |                                                    |                                                      |                                                                 |                                            |                                              |                                                         |
| Number of Sheltered Adults <sup>2</sup>      | 264                                                | 192                                                  | 123                                                             | 3,154                                      | 203                                          | 410                                                     |
| Number of Sheltered Children                 | 393                                                | 361                                                  | 153                                                             | 15                                         | 0                                            | 0                                                       |
| Gender of Adults                             |                                                    |                                                      |                                                                 |                                            |                                              |                                                         |
| Female                                       | 73%                                                | 81%                                                  | 61%                                                             | 27%                                        | 20%                                          | 26%                                                     |
| Male                                         | 27%                                                | 19%                                                  | 39%                                                             | 73%                                        | 80%                                          | 74%                                                     |
| Unknown                                      | 0%                                                 | 0%                                                   | 0%                                                              | 0%                                         | 0%                                           | 0%                                                      |
| Gender of Children                           |                                                    |                                                      |                                                                 |                                            |                                              |                                                         |
| Female                                       | 45%                                                | 50%                                                  | 41%                                                             | 20%                                        |                                              |                                                         |
| Male                                         | 55%                                                | 50%                                                  | 59%                                                             | 80%                                        |                                              |                                                         |
| Unknown                                      | 0%                                                 | 0%                                                   | 0%                                                              | 0%                                         |                                              |                                                         |
| Ethnicity                                    |                                                    |                                                      |                                                                 |                                            |                                              |                                                         |
| Non-Hispanic/non-Latino                      | 82%                                                | 71%                                                  | 81%                                                             | 88%                                        | 86%                                          | 89%                                                     |
| Hispanic/Latino                              | 18%                                                | 29%                                                  | 18%                                                             | 11%                                        | 11%                                          | 10%                                                     |
| Unknown                                      | 0%                                                 | 0%                                                   | 0%                                                              | 1%                                         | 0%                                           | 0%                                                      |
| Race                                         |                                                    |                                                      |                                                                 |                                            |                                              |                                                         |
| White, non-Hispanic/non-Latino               | 43%                                                | 33%                                                  | 37%                                                             | 66%                                        | 65%                                          | 65%                                                     |
| White, Hispanic/Latino                       | 12%                                                | 19%                                                  | 13%                                                             | 8%                                         | 11%                                          | 8%                                                      |
| Black or African American                    | 35%                                                | 29%                                                  | 32%                                                             | 16%                                        | 18%                                          | 20%                                                     |
| Asian                                        | 0%                                                 | 1%                                                   | 1%                                                              | 0%                                         | 0%                                           | 0%                                                      |
| American Indian or Alaska Native             | 1%                                                 | 2%                                                   | 2%                                                              | 3%                                         | 2%                                           | 2%                                                      |
| Native Hawaiian or other Pacific<br>Islander | 1%                                                 | 0%                                                   | 1%                                                              | 1%                                         | 0%                                           | 0%                                                      |
| Several races                                | 6%                                                 | 16%                                                  | 13%                                                             | 4%                                         | 3%                                           | 4%                                                      |
| Unknown                                      | 2%                                                 | 0%                                                   | 1%                                                              | 2%                                         | 0%                                           | 0%                                                      |
| Age                                          |                                                    |                                                      |                                                                 |                                            |                                              |                                                         |
| Under 1                                      | 5%                                                 | 7%                                                   | 2%                                                              | 0%                                         | 0%                                           | 0%                                                      |
| 1 to 5                                       | 21%                                                | 22%                                                  | 11%                                                             | 0%                                         | 0%                                           | 0%                                                      |
| 6 to 12                                      | 25%                                                | 25%                                                  | 26%                                                             | 0%                                         | 0%                                           | 0%                                                      |
| 13 to 17                                     | 9%                                                 | 11%                                                  | 17%                                                             | 1%                                         | 0%                                           | 0%                                                      |
| 18 to 24                                     | 6%                                                 | 8%                                                   | 6%                                                              | 14%                                        | 17%                                          | 6%                                                      |
| 25 to 30                                     | 9%                                                 | 9%                                                   | 5%                                                              | 13%                                        | 17%                                          | 2%                                                      |
| 31 to 50                                     | 23%                                                | 18%                                                  | 28%                                                             | 45%                                        | 45%                                          | 30%                                                     |
| 51 to 61                                     | 2%                                                 | 0%                                                   | 5%                                                              | 21%                                        | 21%                                          | 53%                                                     |
| 62 and older                                 | 0%                                                 | 0%                                                   | 0%                                                              | 6%                                         | 0%                                           | 8%                                                      |
| Unknown                                      | 0%                                                 | 0%                                                   | 0%                                                              | 0%                                         | 0%                                           | 0%                                                      |