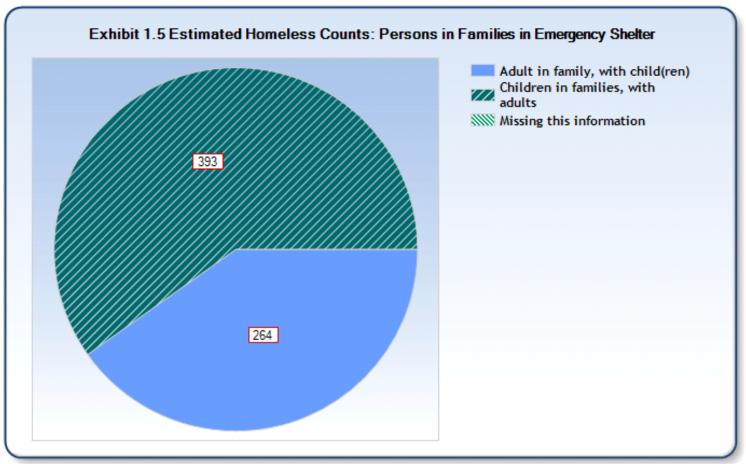

Exhibit 1.1 Estimated Homeless Counts during a One-Year  $\operatorname{Period}^1$ 

Reporting Year: 10/1/2015 - 9/30/2016 Site: ColoradoSprings/El Paso County

| Site: Coloradosprings/El Pa                        | iso County                                         |                                                      |                                                                 |                                            |                                              |                                                         |                                                                         |
|----------------------------------------------------|----------------------------------------------------|------------------------------------------------------|-----------------------------------------------------------------|--------------------------------------------|----------------------------------------------|---------------------------------------------------------|-------------------------------------------------------------------------|
|                                                    | Persons in<br>Families in<br>Emergency<br>Shelters | Persons in<br>Families in<br>Transitional<br>Housing | Persons in<br>Families in<br>Permanent<br>Supportive<br>Housing | Individuals<br>in<br>Emergency<br>Shelters | Individuals<br>in<br>Transitional<br>Housing | Individuals<br>in<br>Permanent<br>Supportive<br>Housing | Estimated Total Number of Homeless Persons Across Reporting Categories* |
|                                                    | Total Estima                                       | ated Yearly Co                                       | ount <sup>2</sup>                                               |                                            |                                              |                                                         |                                                                         |
| Estimated Total Count for Period                   | 657                                                | 580                                                  | 278                                                             | 3,413                                      | 224                                          | 412                                                     | 5,564                                                                   |
|                                                    |                                                    | Point-in-                                            | Time Counts                                                     | 3                                          |                                              |                                                         |                                                                         |
| Estimated Total on an Average<br>Night             | 54                                                 | 312                                                  | 215                                                             | 287                                        | 88                                           | 314                                                     | 1,270                                                                   |
| On a single night in                               |                                                    |                                                      |                                                                 |                                            |                                              |                                                         |                                                                         |
| October 2015                                       | 63                                                 | 278                                                  | 204                                                             | 297                                        | 93                                           | 294                                                     | 1,229                                                                   |
| January 2016                                       | 66                                                 | 333                                                  | 211                                                             | 428                                        | 88                                           | 311                                                     | 1,226                                                                   |
| April 2016                                         | 54                                                 | 335                                                  | 213                                                             | 210                                        | 94                                           | 314                                                     | 1,220                                                                   |
| July 2016                                          | 63                                                 | 342                                                  | 235                                                             | 192                                        | 84                                           | 328                                                     | 1,244                                                                   |
|                                                    |                                                    | Number                                               | of Families <sup>4</sup>                                        |                                            |                                              |                                                         |                                                                         |
| 1 year count (October 1-<br>September 30)          | 207                                                | 165                                                  | 74                                                              |                                            |                                              |                                                         |                                                                         |
| Point-in-Time Counts <sup>5</sup>                  |                                                    |                                                      |                                                                 |                                            |                                              |                                                         |                                                                         |
| October 29, 2015                                   | 19                                                 | 78                                                   | 54                                                              |                                            |                                              |                                                         |                                                                         |
| January 28, 2016                                   | 21                                                 | 85                                                   | 57                                                              |                                            |                                              |                                                         |                                                                         |
| April 29, 2016                                     | 16                                                 | 91                                                   | 58                                                              |                                            |                                              |                                                         |                                                                         |
| July 29, 2016                                      | 19                                                 | 94                                                   | 63                                                              |                                            |                                              |                                                         |                                                                         |
|                                                    | Esti                                               | mated Utilizati                                      | ion and Turno                                                   | over Rates                                 |                                              |                                                         |                                                                         |
| Estimated Average Utilization<br>Rate <sup>6</sup> | 83%                                                | 92%                                                  | 91%                                                             | 95%                                        | 77%                                          | 91%                                                     |                                                                         |
| Turnover Rate <sup>7</sup>                         | 10.11                                              | 1.71                                                 | 1.17                                                            | 11.36                                      | 1.96                                         | 1.19                                                    |                                                                         |
|                                                    | Es                                                 | timated Count                                        | s by Househol                                                   | ld Type <sup>8</sup>                       |                                              |                                                         |                                                                         |
| Individual adult male                              |                                                    |                                                      | •                                                               | 2,430                                      | 175                                          | 268                                                     |                                                                         |
| Individual adult female                            |                                                    |                                                      |                                                                 | 887                                        | 38                                           | 75                                                      |                                                                         |
| Adult in family, with child(ren)                   | 264                                                | 202                                                  | 123                                                             |                                            |                                              |                                                         |                                                                         |
| Children in families, with adults                  | 393                                                | 379                                                  | 155                                                             |                                            |                                              |                                                         |                                                                         |
| Households with only adults                        |                                                    |                                                      |                                                                 | 75                                         | 10                                           | 69                                                      |                                                                         |
| Households with only children                      |                                                    |                                                      |                                                                 | 0                                          | 0                                            | 0                                                       |                                                                         |
| Unaccompanied child                                |                                                    |                                                      |                                                                 | 18                                         | 0                                            | 0                                                       |                                                                         |
| Missing this information                           | 0                                                  | 0                                                    | 0                                                               | 3                                          | 0                                            | 0                                                       |                                                                         |
|                                                    |                                                    |                                                      |                                                                 |                                            |                                              |                                                         |                                                                         |