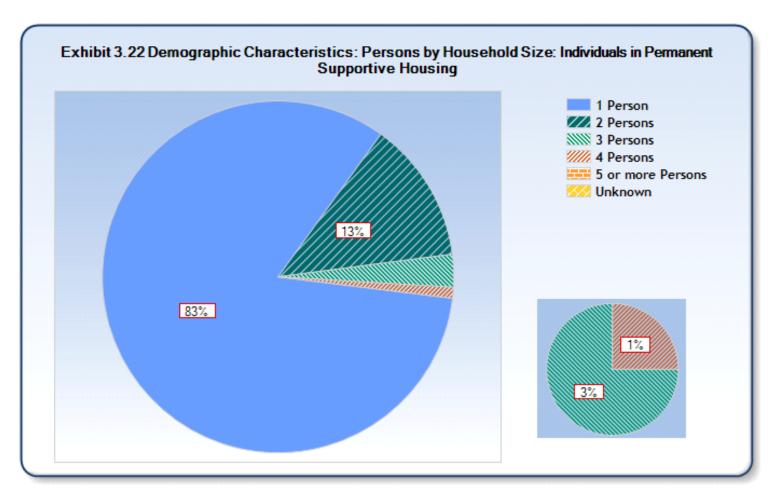

| Characteristics           | Persons in<br>Families in<br>Emergency<br>Shelters | Persons in<br>Families in<br>Transitional<br>Housing | Persons in<br>Families in<br>Permanent<br>Supportive<br>Housing | Individuals<br>in<br>Emergency<br>Shelters | Individuals<br>in<br>Transitional<br>Housing | Individuals<br>in<br>Permanent<br>Supportive<br>Housing |
|---------------------------|----------------------------------------------------|------------------------------------------------------|-----------------------------------------------------------------|--------------------------------------------|----------------------------------------------|---------------------------------------------------------|
| Persons by Household Size |                                                    |                                                      |                                                                 |                                            |                                              |                                                         |
| 1 person                  | 0%                                                 | 0%                                                   | 0%                                                              | 98%                                        | 96%                                          | 83%                                                     |
| 2 persons                 | 25%                                                | 16%                                                  | 14%                                                             | 2%                                         | 3%                                           | 13%                                                     |
| 3 persons                 | 29%                                                | 26%                                                  | 19%                                                             | 0%                                         | 1%                                           | 3%                                                      |
| 4 persons                 | 24%                                                | 24%                                                  | 28%                                                             | 0%                                         | 0%                                           | 1%                                                      |
| 5 or more persons         | 22%                                                | 34%                                                  | 39%                                                             | 0%                                         | 0%                                           | 0%                                                      |
| Unknown                   | 0%                                                 | 0%                                                   | 0%                                                              | 0%                                         | 0%                                           | 0%                                                      |
| Veteran (adults only)     |                                                    |                                                      |                                                                 |                                            |                                              |                                                         |
| Yes                       | 4%                                                 | 9%                                                   | 52%                                                             | 13%                                        | 8%                                           | 50%                                                     |
| No                        | 95%                                                | 91%                                                  | 48%                                                             | 86%                                        | 92%                                          | 49%                                                     |
| Unknown                   | 1%                                                 | 0%                                                   | 0%                                                              | 1%                                         | 0%                                           | 0%                                                      |
| Disabled (adults only)    |                                                    |                                                      |                                                                 |                                            |                                              |                                                         |
| Yes                       | 30%                                                | 34%                                                  | 59%                                                             | 43%                                        | 64%                                          | 85%                                                     |
| No                        | 70%                                                | 66%                                                  | 41%                                                             | 55%                                        | 36%                                          | 15%                                                     |
| Unknown                   | 0%                                                 | 0%                                                   | 1%                                                              | 2%                                         | 0%                                           | 0%                                                      |