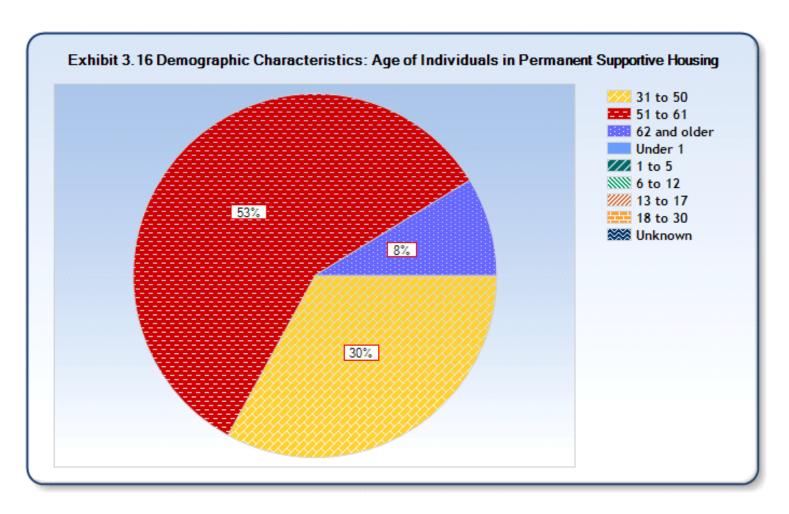

Reporting Year: 10/1/2015 - 9/30/2016 Site: ColoradoSprings/El Paso County

| Characteristics                              | Persons in<br>Families in<br>Emergency<br>Shelters | Persons in<br>Families in<br>Transitional<br>Housing | Persons in<br>Families in<br>Permanent<br>Supportive<br>Housing | Individuals<br>in<br>Emergency<br>Shelters | Individuals<br>in<br>Transitional<br>Housing | Individuals<br>in<br>Permanent<br>Supportive<br>Housing |
|----------------------------------------------|----------------------------------------------------|------------------------------------------------------|-----------------------------------------------------------------|--------------------------------------------|----------------------------------------------|---------------------------------------------------------|
| Number of Sheltered Homeless                 | Birciters                                          | Housing                                              | Housing                                                         | Buciters                                   | Housing                                      | ITOUSTING                                               |
| Persons <sup>1</sup>                         | 657                                                | 553                                                  | 278                                                             | 3,180                                      | 204                                          | 412                                                     |
|                                              |                                                    |                                                      |                                                                 |                                            |                                              |                                                         |
| Number of Sheltered Adults <sup>2</sup>      | 264                                                | 192                                                  | 123                                                             | 3,154                                      | 203                                          | 410                                                     |
| Number of Sheltered Children                 | 393                                                | 361                                                  | 153                                                             | 15                                         | 0                                            | 0                                                       |
| Gender of Adults                             |                                                    |                                                      |                                                                 |                                            |                                              |                                                         |
| Female                                       | 73%                                                | 81%                                                  | 61%                                                             | 27%                                        | 20%                                          | 26%                                                     |
| Male                                         | 27%                                                | 19%                                                  | 39%                                                             | 73%                                        | 80%                                          | 74%                                                     |
| Unknown                                      | 0%                                                 | 0%                                                   | 0%                                                              | 0%                                         | 0%                                           | 0%                                                      |
| Gender of Children                           |                                                    |                                                      |                                                                 |                                            |                                              |                                                         |
| Female                                       | 45%                                                | 50%                                                  | 41%                                                             | 20%                                        |                                              |                                                         |
| Male                                         | 55%                                                | 50%                                                  | 59%                                                             | 80%                                        |                                              |                                                         |
| Unknown                                      | 0%                                                 | 0%                                                   | 0%                                                              | 0%                                         |                                              |                                                         |
| Ethnicity                                    |                                                    |                                                      |                                                                 |                                            |                                              |                                                         |
| Non-Hispanic/non-Latino                      | 82%                                                | 71%                                                  | 81%                                                             | 88%                                        | 86%                                          | 89%                                                     |
| Hispanic/Latino                              | 18%                                                | 29%                                                  | 18%                                                             | 11%                                        | 11%                                          | 10%                                                     |
| Unknown                                      | 0%                                                 | 0%                                                   | 0%                                                              | 1%                                         | 0%                                           | 0%                                                      |
| Race                                         |                                                    |                                                      |                                                                 |                                            |                                              |                                                         |
| White, non-Hispanic/non-Latino               | 43%                                                | 33%                                                  | 37%                                                             | 66%                                        | 65%                                          | 65%                                                     |
| White, Hispanic/Latino                       | 12%                                                | 19%                                                  | 13%                                                             | 8%                                         | 11%                                          | 8%                                                      |
| Black or African American                    | 35%                                                | 29%                                                  | 32%                                                             | 16%                                        | 18%                                          | 20%                                                     |
| Asian                                        | 0%                                                 | 1%                                                   | 1%                                                              | 0%                                         | 0%                                           | 0%                                                      |
| American Indian or Alaska Native             | 1%                                                 | 2%                                                   | 2%                                                              | 3%                                         | 2%                                           | 2%                                                      |
| Native Hawaiian or other Pacific<br>Islander | 1%                                                 | 0%                                                   | 1%                                                              | 1%                                         | 0%                                           | 0%                                                      |
| Several races                                | 6%                                                 | 16%                                                  | 13%                                                             | 4%                                         | 3%                                           | 4%                                                      |
| Unknown                                      | 2%                                                 | 0%                                                   | 1%                                                              | 2%                                         | 0%                                           | 0%                                                      |
| Age                                          |                                                    |                                                      |                                                                 |                                            |                                              |                                                         |
| Under 1                                      | 5%                                                 | 7%                                                   | 2%                                                              | 0%                                         | 0%                                           | 0%                                                      |
| 1 to 5                                       | 21%                                                | 22%                                                  | 11%                                                             | 0%                                         | 0%                                           | 0%                                                      |
| 6 to 12                                      | 25%                                                | 25%                                                  | 26%                                                             | 0%                                         | 0%                                           | 0%                                                      |
| 13 to 17                                     | 9%                                                 | 11%                                                  | 17%                                                             | 1%                                         | 0%                                           | 0%                                                      |
| 18 to 24                                     | 6%                                                 | 8%                                                   | 6%                                                              | 14%                                        | 17%                                          | 6%                                                      |
| 25 to 30                                     | 9%                                                 | 9%                                                   | 5%                                                              | 13%                                        | 17%                                          | 2%                                                      |
| 31 to 50                                     | 23%                                                | 18%                                                  | 28%                                                             | 45%                                        | 45%                                          | 30%                                                     |
| 51 to 61                                     | 2%                                                 | 0%                                                   | 5%                                                              | 21%                                        | 21%                                          | 53%                                                     |
| 62 and older                                 | 0%                                                 | 0%                                                   | 0%                                                              | 6%                                         | 0%                                           | 8%                                                      |
| Unknown                                      | 0%                                                 | 0%                                                   | 0%                                                              | 0%                                         | 0%                                           | 0%                                                      |