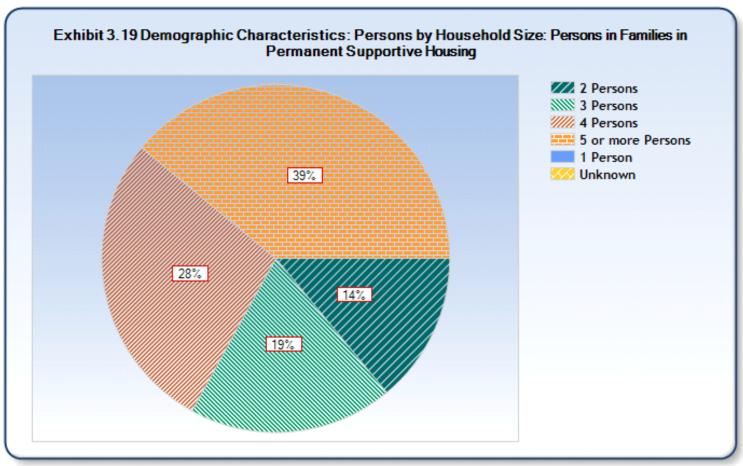

| Characteristics           | Persons in<br>Families in<br>Emergency<br>Shelters | Persons in<br>Families in<br>Transitional<br>Housing | Persons in<br>Families in<br>Permanent<br>Supportive<br>Housing | Individuals<br>in<br>Emergency<br>Shelters | Individuals<br>in<br>Transitional<br>Housing | Individuals<br>in<br>Permanent<br>Supportive<br>Housing |
|---------------------------|----------------------------------------------------|------------------------------------------------------|-----------------------------------------------------------------|--------------------------------------------|----------------------------------------------|---------------------------------------------------------|
| Persons by Household Size |                                                    |                                                      |                                                                 |                                            |                                              |                                                         |
| 1 person                  | 0%                                                 | 0%                                                   | 0%                                                              | 98%                                        | 96%                                          | 83%                                                     |
| 2 persons                 | 25%                                                | 16%                                                  | 14%                                                             | 2%                                         | 3%                                           | 13%                                                     |
| 3 persons                 | 29%                                                | 26%                                                  | 19%                                                             | 0%                                         | 1%                                           | 3%                                                      |
| 4 persons                 | 24%                                                | 24%                                                  | 28%                                                             | 0%                                         | 0%                                           | 1%                                                      |
| 5 or more persons         | 22%                                                | 34%                                                  | 39%                                                             | 0%                                         | 0%                                           | 0%                                                      |
| Unknown                   | 0%                                                 | 0%                                                   | 0%                                                              | 0%                                         | 0%                                           | 0%                                                      |
| Veteran (adults only)     |                                                    |                                                      |                                                                 |                                            |                                              |                                                         |
| Yes                       | 4%                                                 | 9%                                                   | 52%                                                             | 13%                                        | 8%                                           | 50%                                                     |
| No                        | 95%                                                | 91%                                                  | 48%                                                             | 86%                                        | 92%                                          | 49%                                                     |
| Unknown                   | 1%                                                 | 0%                                                   | 0%                                                              | 1%                                         | 0%                                           | 0%                                                      |
| Disabled (adults only)    |                                                    |                                                      |                                                                 |                                            |                                              |                                                         |
| Yes                       | 30%                                                | 34%                                                  | 59%                                                             | 43%                                        | 64%                                          | 85%                                                     |
| No                        | 70%                                                | 66%                                                  | 41%                                                             | 55%                                        | 36%                                          | 15%                                                     |
| Unknown                   | 0%                                                 | 0%                                                   | 1%                                                              | 2%                                         | 0%                                           | 0%                                                      |