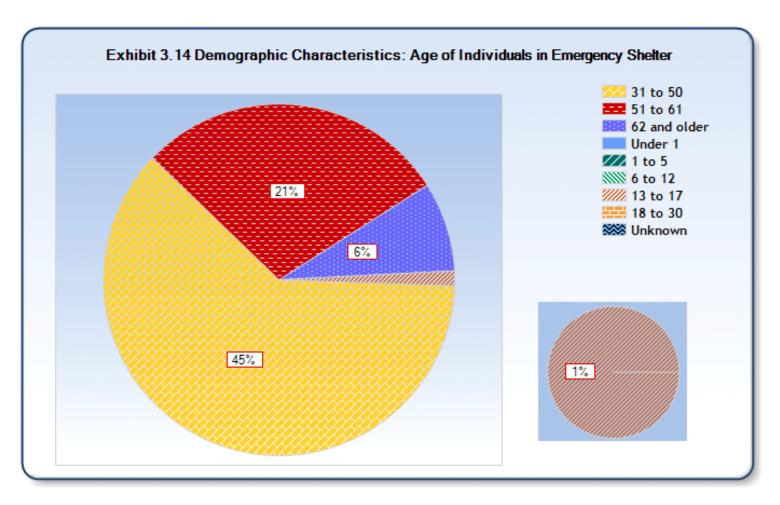

Reporting Year: 10/1/2015 - 9/30/2016 Site: ColoradoSprings/El Paso County

| Characteristics                              | Persons in<br>Families in<br>Emergency<br>Shelters | Persons in<br>Families in<br>Transitional<br>Housing | Persons in<br>Families in<br>Permanent<br>Supportive<br>Housing | Individuals<br>in<br>Emergency<br>Shelters | Individuals<br>in<br>Transitional<br>Housing | Individuals<br>in<br>Permanent<br>Supportive<br>Housing |
|----------------------------------------------|----------------------------------------------------|------------------------------------------------------|-----------------------------------------------------------------|--------------------------------------------|----------------------------------------------|---------------------------------------------------------|
| Number of Sheltered Homeless                 | Birciters                                          | Housing                                              | Housing                                                         | Buciters                                   | Housing                                      | ITOUSTING                                               |
| Persons <sup>1</sup>                         | 657                                                | 553                                                  | 278                                                             | 3,180                                      | 204                                          | 412                                                     |
|                                              |                                                    |                                                      |                                                                 |                                            |                                              |                                                         |
| Number of Sheltered Adults <sup>2</sup>      | 264                                                | 192                                                  | 123                                                             | 3,154                                      | 203                                          | 410                                                     |
| Number of Sheltered Children                 | 393                                                | 361                                                  | 153                                                             | 15                                         | 0                                            | 0                                                       |
| Gender of Adults                             |                                                    |                                                      |                                                                 |                                            |                                              |                                                         |
| Female                                       | 73%                                                | 81%                                                  | 61%                                                             | 27%                                        | 20%                                          | 26%                                                     |
| Male                                         | 27%                                                | 19%                                                  | 39%                                                             | 73%                                        | 80%                                          | 74%                                                     |
| Unknown                                      | 0%                                                 | 0%                                                   | 0%                                                              | 0%                                         | 0%                                           | 0%                                                      |
| Gender of Children                           |                                                    |                                                      |                                                                 |                                            |                                              |                                                         |
| Female                                       | 45%                                                | 50%                                                  | 41%                                                             | 20%                                        |                                              |                                                         |
| Male                                         | 55%                                                | 50%                                                  | 59%                                                             | 80%                                        |                                              |                                                         |
| Unknown                                      | 0%                                                 | 0%                                                   | 0%                                                              | 0%                                         |                                              |                                                         |
| Ethnicity                                    |                                                    |                                                      |                                                                 |                                            |                                              |                                                         |
| Non-Hispanic/non-Latino                      | 82%                                                | 71%                                                  | 81%                                                             | 88%                                        | 86%                                          | 89%                                                     |
| Hispanic/Latino                              | 18%                                                | 29%                                                  | 18%                                                             | 11%                                        | 11%                                          | 10%                                                     |
| Unknown                                      | 0%                                                 | 0%                                                   | 0%                                                              | 1%                                         | 0%                                           | 0%                                                      |
| Race                                         |                                                    |                                                      |                                                                 |                                            |                                              |                                                         |
| White, non-Hispanic/non-Latino               | 43%                                                | 33%                                                  | 37%                                                             | 66%                                        | 65%                                          | 65%                                                     |
| White, Hispanic/Latino                       | 12%                                                | 19%                                                  | 13%                                                             | 8%                                         | 11%                                          | 8%                                                      |
| Black or African American                    | 35%                                                | 29%                                                  | 32%                                                             | 16%                                        | 18%                                          | 20%                                                     |
| Asian                                        | 0%                                                 | 1%                                                   | 1%                                                              | 0%                                         | 0%                                           | 0%                                                      |
| American Indian or Alaska Native             | 1%                                                 | 2%                                                   | 2%                                                              | 3%                                         | 2%                                           | 2%                                                      |
| Native Hawaiian or other Pacific<br>Islander | 1%                                                 | 0%                                                   | 1%                                                              | 1%                                         | 0%                                           | 0%                                                      |
| Several races                                | 6%                                                 | 16%                                                  | 13%                                                             | 4%                                         | 3%                                           | 4%                                                      |
| Unknown                                      | 2%                                                 | 0%                                                   | 1%                                                              | 2%                                         | 0%                                           | 0%                                                      |
| Age                                          |                                                    |                                                      |                                                                 |                                            |                                              |                                                         |
| Under 1                                      | 5%                                                 | 7%                                                   | 2%                                                              | 0%                                         | 0%                                           | 0%                                                      |
| 1 to 5                                       | 21%                                                | 22%                                                  | 11%                                                             | 0%                                         | 0%                                           | 0%                                                      |
| 6 to 12                                      | 25%                                                | 25%                                                  | 26%                                                             | 0%                                         | 0%                                           | 0%                                                      |
| 13 to 17                                     | 9%                                                 | 11%                                                  | 17%                                                             | 1%                                         | 0%                                           | 0%                                                      |
| 18 to 24                                     | 6%                                                 | 8%                                                   | 6%                                                              | 14%                                        | 17%                                          | 6%                                                      |
| 25 to 30                                     | 9%                                                 | 9%                                                   | 5%                                                              | 13%                                        | 17%                                          | 2%                                                      |
| 31 to 50                                     | 23%                                                | 18%                                                  | 28%                                                             | 45%                                        | 45%                                          | 30%                                                     |
| 51 to 61                                     | 2%                                                 | 0%                                                   | 5%                                                              | 21%                                        | 21%                                          | 53%                                                     |
| 62 and older                                 | 0%                                                 | 0%                                                   | 0%                                                              | 6%                                         | 0%                                           | 8%                                                      |
| Unknown                                      | 0%                                                 | 0%                                                   | 0%                                                              | 0%                                         | 0%                                           | 0%                                                      |