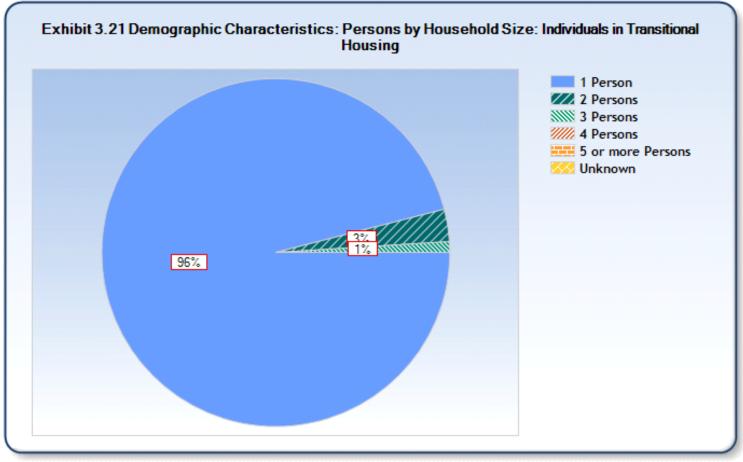

| Characteristics           | Persons in<br>Families in<br>Emergency<br>Shelters | Persons in<br>Families in<br>Transitional<br>Housing | Persons in<br>Families in<br>Permanent<br>Supportive<br>Housing | Individuals<br>in<br>Emergency<br>Shelters | Individuals<br>in<br>Transitional<br>Housing | Individuals<br>in<br>Permanent<br>Supportive<br>Housing |
|---------------------------|----------------------------------------------------|------------------------------------------------------|-----------------------------------------------------------------|--------------------------------------------|----------------------------------------------|---------------------------------------------------------|
| Persons by Household Size |                                                    |                                                      |                                                                 |                                            |                                              |                                                         |
| 1 person                  | 0%                                                 | 0%                                                   | 0%                                                              | 98%                                        | 96%                                          | 83%                                                     |
| 2 persons                 | 25%                                                | 16%                                                  | 14%                                                             | 2%                                         | 3%                                           | 13%                                                     |
| 3 persons                 | 29%                                                | 26%                                                  | 19%                                                             | 0%                                         | 1%                                           | 3%                                                      |
| 4 persons                 | 24%                                                | 24%                                                  | 28%                                                             | 0%                                         | 0%                                           | 1%                                                      |
| 5 or more persons         | 22%                                                | 34%                                                  | 39%                                                             | 0%                                         | 0%                                           | 0%                                                      |
| Unknown                   | 0%                                                 | 0%                                                   | 0%                                                              | 0%                                         | 0%                                           | 0%                                                      |
| Veteran (adults only)     |                                                    |                                                      |                                                                 |                                            |                                              |                                                         |
| Yes                       | 4%                                                 | 9%                                                   | 52%                                                             | 13%                                        | 8%                                           | 50%                                                     |
| No                        | 95%                                                | 91%                                                  | 48%                                                             | 86%                                        | 92%                                          | 49%                                                     |
| Unknown                   | 1%                                                 | 0%                                                   | 0%                                                              | 1%                                         | 0%                                           | 0%                                                      |
| Disabled (adults only)    |                                                    |                                                      |                                                                 |                                            |                                              |                                                         |
| Yes                       | 30%                                                | 34%                                                  | 59%                                                             | 43%                                        | 64%                                          | 85%                                                     |
| No                        | 70%                                                | 66%                                                  | 41%                                                             | 55%                                        | 36%                                          | 15%                                                     |
| Unknown                   | 0%                                                 | 0%                                                   | 1%                                                              | 2%                                         | 0%                                           | 0%                                                      |