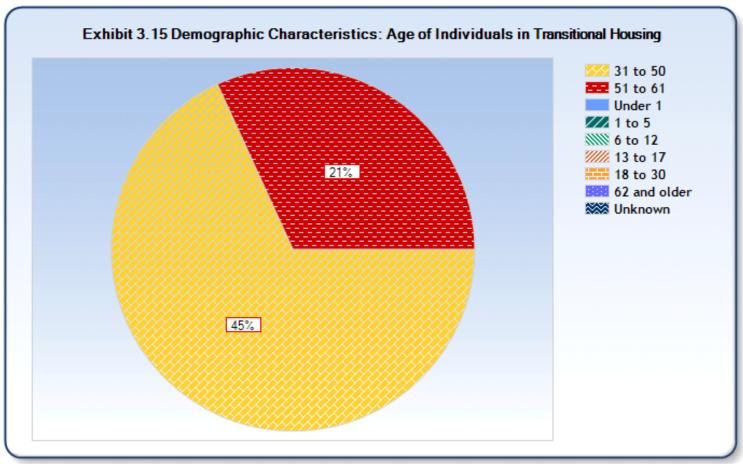

Reporting Year: 10/1/2015 - 9/30/2016 Site: ColoradoSprings/El Paso County

| Characteristics                              | Persons in<br>Families in<br>Emergency<br>Shelters | Persons in<br>Families in<br>Transitional<br>Housing | Persons in<br>Families in<br>Permanent<br>Supportive<br>Housing | Individuals<br>in<br>Emergency<br>Shelters | Individuals<br>in<br>Transitional<br>Housing | Individuals<br>in<br>Permanent<br>Supportive<br>Housing |
|----------------------------------------------|----------------------------------------------------|------------------------------------------------------|-----------------------------------------------------------------|--------------------------------------------|----------------------------------------------|---------------------------------------------------------|
| Number of Sheltered Homeless                 | Birciters                                          | Housing                                              | Housing                                                         | Buciters                                   | Housing                                      | ITOUSTING                                               |
| Persons <sup>1</sup>                         | 657                                                | 553                                                  | 278                                                             | 3,180                                      | 204                                          | 412                                                     |
|                                              |                                                    |                                                      |                                                                 |                                            |                                              |                                                         |
| Number of Sheltered Adults <sup>2</sup>      | 264                                                | 192                                                  | 123                                                             | 3,154                                      | 203                                          | 410                                                     |
| Number of Sheltered Children                 | 393                                                | 361                                                  | 153                                                             | 15                                         | 0                                            | 0                                                       |
| Gender of Adults                             |                                                    |                                                      |                                                                 |                                            |                                              |                                                         |
| Female                                       | 73%                                                | 81%                                                  | 61%                                                             | 27%                                        | 20%                                          | 26%                                                     |
| Male                                         | 27%                                                | 19%                                                  | 39%                                                             | 73%                                        | 80%                                          | 74%                                                     |
| Unknown                                      | 0%                                                 | 0%                                                   | 0%                                                              | 0%                                         | 0%                                           | 0%                                                      |
| Gender of Children                           |                                                    |                                                      |                                                                 |                                            |                                              |                                                         |
| Female                                       | 45%                                                | 50%                                                  | 41%                                                             | 20%                                        |                                              |                                                         |
| Male                                         | 55%                                                | 50%                                                  | 59%                                                             | 80%                                        |                                              |                                                         |
| Unknown                                      | 0%                                                 | 0%                                                   | 0%                                                              | 0%                                         |                                              |                                                         |
| Ethnicity                                    |                                                    |                                                      |                                                                 |                                            |                                              |                                                         |
| Non-Hispanic/non-Latino                      | 82%                                                | 71%                                                  | 81%                                                             | 88%                                        | 86%                                          | 89%                                                     |
| Hispanic/Latino                              | 18%                                                | 29%                                                  | 18%                                                             | 11%                                        | 11%                                          | 10%                                                     |
| Unknown                                      | 0%                                                 | 0%                                                   | 0%                                                              | 1%                                         | 0%                                           | 0%                                                      |
| Race                                         |                                                    |                                                      |                                                                 |                                            |                                              |                                                         |
| White, non-Hispanic/non-Latino               | 43%                                                | 33%                                                  | 37%                                                             | 66%                                        | 65%                                          | 65%                                                     |
| White, Hispanic/Latino                       | 12%                                                | 19%                                                  | 13%                                                             | 8%                                         | 11%                                          | 8%                                                      |
| Black or African American                    | 35%                                                | 29%                                                  | 32%                                                             | 16%                                        | 18%                                          | 20%                                                     |
| Asian                                        | 0%                                                 | 1%                                                   | 1%                                                              | 0%                                         | 0%                                           | 0%                                                      |
| American Indian or Alaska Native             | 1%                                                 | 2%                                                   | 2%                                                              | 3%                                         | 2%                                           | 2%                                                      |
| Native Hawaiian or other Pacific<br>Islander | 1%                                                 | 0%                                                   | 1%                                                              | 1%                                         | 0%                                           | 0%                                                      |
| Several races                                | 6%                                                 | 16%                                                  | 13%                                                             | 4%                                         | 3%                                           | 4%                                                      |
| Unknown                                      | 2%                                                 | 0%                                                   | 1%                                                              | 2%                                         | 0%                                           | 0%                                                      |
| Age                                          |                                                    |                                                      |                                                                 |                                            |                                              |                                                         |
| Under 1                                      | 5%                                                 | 7%                                                   | 2%                                                              | 0%                                         | 0%                                           | 0%                                                      |
| 1 to 5                                       | 21%                                                | 22%                                                  | 11%                                                             | 0%                                         | 0%                                           | 0%                                                      |
| 6 to 12                                      | 25%                                                | 25%                                                  | 26%                                                             | 0%                                         | 0%                                           | 0%                                                      |
| 13 to 17                                     | 9%                                                 | 11%                                                  | 17%                                                             | 1%                                         | 0%                                           | 0%                                                      |
| 18 to 24                                     | 6%                                                 | 8%                                                   | 6%                                                              | 14%                                        | 17%                                          | 6%                                                      |
| 25 to 30                                     | 9%                                                 | 9%                                                   | 5%                                                              | 13%                                        | 17%                                          | 2%                                                      |
| 31 to 50                                     | 23%                                                | 18%                                                  | 28%                                                             | 45%                                        | 45%                                          | 30%                                                     |
| 51 to 61                                     | 2%                                                 | 0%                                                   | 5%                                                              | 21%                                        | 21%                                          | 53%                                                     |
| 62 and older                                 | 0%                                                 | 0%                                                   | 0%                                                              | 6%                                         | 0%                                           | 8%                                                      |
| Unknown                                      | 0%                                                 | 0%                                                   | 0%                                                              | 0%                                         | 0%                                           | 0%                                                      |