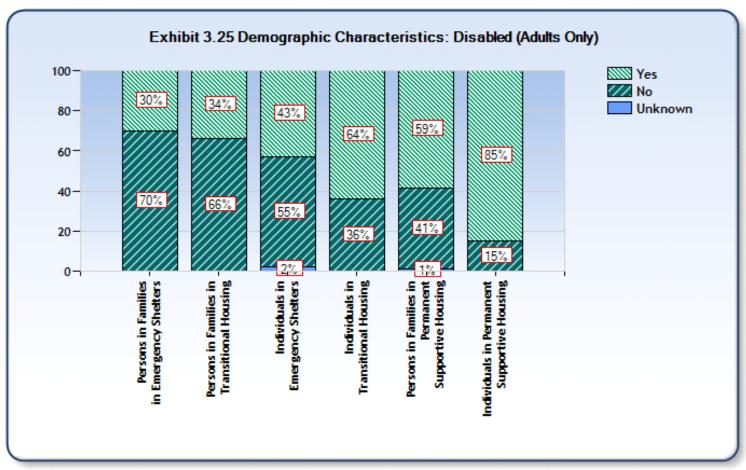

| Characteristics           | Persons in<br>Families in<br>Emergency<br>Shelters | Persons in<br>Families in<br>Transitional<br>Housing | Persons in<br>Families in<br>Permanent<br>Supportive<br>Housing | Individuals<br>in<br>Emergency<br>Shelters | Individuals<br>in<br>Transitional<br>Housing | Individuals<br>in<br>Permanent<br>Supportive<br>Housing |
|---------------------------|----------------------------------------------------|------------------------------------------------------|-----------------------------------------------------------------|--------------------------------------------|----------------------------------------------|---------------------------------------------------------|
| Persons by Household Size |                                                    |                                                      |                                                                 |                                            |                                              |                                                         |
| 1 person                  | 0%                                                 | 0%                                                   | 0%                                                              | 98%                                        | 96%                                          | 83%                                                     |
| 2 persons                 | 25%                                                | 16%                                                  | 14%                                                             | 2%                                         | 3%                                           | 13%                                                     |
| 3 persons                 | 29%                                                | 26%                                                  | 19%                                                             | 0%                                         | 1%                                           | 3%                                                      |
| 4 persons                 | 24%                                                | 24%                                                  | 28%                                                             | 0%                                         | 0%                                           | 1%                                                      |
| 5 or more persons         | 22%                                                | 34%                                                  | 39%                                                             | 0%                                         | 0%                                           | 0%                                                      |
| Unknown                   | 0%                                                 | 0%                                                   | 0%                                                              | 0%                                         | 0%                                           | 0%                                                      |
| Veteran (adults only)     |                                                    |                                                      |                                                                 |                                            |                                              |                                                         |
| Yes                       | 4%                                                 | 9%                                                   | 52%                                                             | 13%                                        | 8%                                           | 50%                                                     |
| No                        | 95%                                                | 91%                                                  | 48%                                                             | 86%                                        | 92%                                          | 49%                                                     |
| Unknown                   | 1%                                                 | 0%                                                   | 0%                                                              | 1%                                         | 0%                                           | 0%                                                      |
| Disabled (adults only)    |                                                    |                                                      |                                                                 |                                            |                                              |                                                         |
| Yes                       | 30%                                                | 34%                                                  | 59%                                                             | 43%                                        | 64%                                          | 85%                                                     |
| No                        | 70%                                                | 66%                                                  | 41%                                                             | 55%                                        | 36%                                          | 15%                                                     |
| Unknown                   | 0%                                                 | 0%                                                   | 1%                                                              | 2%                                         | 0%                                           | 0%                                                      |