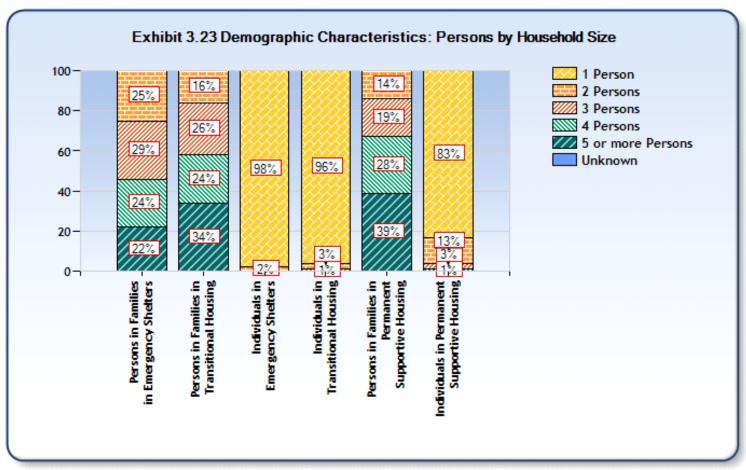

| Characteristics           | Persons in<br>Families in<br>Emergency<br>Shelters | Persons in<br>Families in<br>Transitional<br>Housing | Persons in<br>Families in<br>Permanent<br>Supportive<br>Housing | Individuals<br>in<br>Emergency<br>Shelters | Individuals<br>in<br>Transitional<br>Housing | Individuals<br>in<br>Permanent<br>Supportive<br>Housing |
|---------------------------|----------------------------------------------------|------------------------------------------------------|-----------------------------------------------------------------|--------------------------------------------|----------------------------------------------|---------------------------------------------------------|
| Persons by Household Size |                                                    |                                                      |                                                                 |                                            |                                              |                                                         |
| 1 person                  | 0%                                                 | 0%                                                   | 0%                                                              | 98%                                        | 96%                                          | 83%                                                     |
| 2 persons                 | 25%                                                | 16%                                                  | 14%                                                             | 2%                                         | 3%                                           | 13%                                                     |
| 3 persons                 | 29%                                                | 26%                                                  | 19%                                                             | 0%                                         | 1%                                           | 3%                                                      |
| 4 persons                 | 24%                                                | 24%                                                  | 28%                                                             | 0%                                         | 0%                                           | 1%                                                      |
| 5 or more persons         | 22%                                                | 34%                                                  | 39%                                                             | 0%                                         | 0%                                           | 0%                                                      |
| Unknown                   | 0%                                                 | 0%                                                   | 0%                                                              | 0%                                         | 0%                                           | 0%                                                      |
| Veteran (adults only)     |                                                    |                                                      |                                                                 |                                            |                                              |                                                         |
| Yes                       | 4%                                                 | 9%                                                   | 52%                                                             | 13%                                        | 8%                                           | 50%                                                     |
| No                        | 95%                                                | 91%                                                  | 48%                                                             | 86%                                        | 92%                                          | 49%                                                     |
| Unknown                   | 1%                                                 | 0%                                                   | 0%                                                              | 1%                                         | 0%                                           | 0%                                                      |
| Disabled (adults only)    |                                                    |                                                      |                                                                 |                                            |                                              |                                                         |
| Yes                       | 30%                                                | 34%                                                  | 59%                                                             | 43%                                        | 64%                                          | 85%                                                     |
| No                        | 70%                                                | 66%                                                  | 41%                                                             | 55%                                        | 36%                                          | 15%                                                     |
| Unknown                   | 0%                                                 | 0%                                                   | 1%                                                              | 2%                                         | 0%                                           | 0%                                                      |