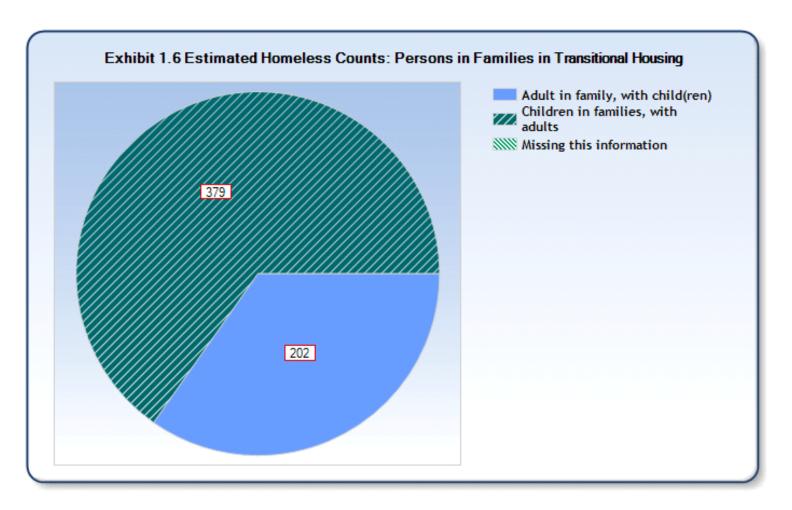

Exhibit 1.1 Estimated Homeless Counts during a One-Year  $\operatorname{Period}^1$ 

Reporting Year: 10/1/2015 - 9/30/2016 Site: ColoradoSprings/El Paso County

| Site: Coloradosprings/El Pa                        | iso County                                         |                                                      |                                                                 |                                            |                                              |                                                         |                                                                         |
|----------------------------------------------------|----------------------------------------------------|------------------------------------------------------|-----------------------------------------------------------------|--------------------------------------------|----------------------------------------------|---------------------------------------------------------|-------------------------------------------------------------------------|
|                                                    | Persons in<br>Families in<br>Emergency<br>Shelters | Persons in<br>Families in<br>Transitional<br>Housing | Persons in<br>Families in<br>Permanent<br>Supportive<br>Housing | Individuals<br>in<br>Emergency<br>Shelters | Individuals<br>in<br>Transitional<br>Housing | Individuals<br>in<br>Permanent<br>Supportive<br>Housing | Estimated Total Number of Homeless Persons Across Reporting Categories* |
|                                                    | Total Estima                                       | ated Yearly Co                                       | ount <sup>2</sup>                                               |                                            |                                              |                                                         |                                                                         |
| Estimated Total Count for Period                   | 657                                                | 580                                                  | 278                                                             | 3,413                                      | 224                                          | 412                                                     | 5,564                                                                   |
|                                                    |                                                    | Point-in-                                            | Time Counts                                                     | 3                                          |                                              |                                                         |                                                                         |
| Estimated Total on an Average<br>Night             | 54                                                 | 312                                                  | 215                                                             | 287                                        | 88                                           | 314                                                     | 1,270                                                                   |
| On a single night in                               |                                                    |                                                      |                                                                 |                                            |                                              |                                                         |                                                                         |
| October 2015                                       | 63                                                 | 278                                                  | 204                                                             | 297                                        | 93                                           | 294                                                     | 1,229                                                                   |
| January 2016                                       | 66                                                 | 333                                                  | 211                                                             | 428                                        | 88                                           | 311                                                     | 1,226                                                                   |
| April 2016                                         | 54                                                 | 335                                                  | 213                                                             | 210                                        | 94                                           | 314                                                     | 1,220                                                                   |
| July 2016                                          | 63                                                 | 342                                                  | 235                                                             | 192                                        | 84                                           | 328                                                     | 1,244                                                                   |
|                                                    |                                                    | Number                                               | of Families <sup>4</sup>                                        |                                            |                                              |                                                         |                                                                         |
| 1 year count (October 1-<br>September 30)          | 207                                                | 165                                                  | 74                                                              |                                            |                                              |                                                         |                                                                         |
| Point-in-Time Counts <sup>5</sup>                  |                                                    |                                                      |                                                                 |                                            |                                              |                                                         |                                                                         |
| October 29, 2015                                   | 19                                                 | 78                                                   | 54                                                              |                                            |                                              |                                                         |                                                                         |
| January 28, 2016                                   | 21                                                 | 85                                                   | 57                                                              |                                            |                                              |                                                         |                                                                         |
| April 29, 2016                                     | 16                                                 | 91                                                   | 58                                                              |                                            |                                              |                                                         |                                                                         |
| July 29, 2016                                      | 19                                                 | 94                                                   | 63                                                              |                                            |                                              |                                                         |                                                                         |
|                                                    | Esti                                               | mated Utilizati                                      | ion and Turno                                                   | over Rates                                 |                                              |                                                         |                                                                         |
| Estimated Average Utilization<br>Rate <sup>6</sup> | 83%                                                | 92%                                                  | 91%                                                             | 95%                                        | 77%                                          | 91%                                                     |                                                                         |
| Turnover Rate <sup>7</sup>                         | 10.11                                              | 1.71                                                 | 1.17                                                            | 11.36                                      | 1.96                                         | 1.19                                                    |                                                                         |
|                                                    | Es                                                 | timated Count                                        | s by Househol                                                   | ld Type <sup>8</sup>                       |                                              |                                                         |                                                                         |
| Individual adult male                              |                                                    |                                                      | •                                                               | 2,430                                      | 175                                          | 268                                                     |                                                                         |
| Individual adult female                            |                                                    |                                                      |                                                                 | 887                                        | 38                                           | 75                                                      |                                                                         |
| Adult in family, with child(ren)                   | 264                                                | 202                                                  | 123                                                             |                                            |                                              |                                                         |                                                                         |
| Children in families, with adults                  | 393                                                | 379                                                  | 155                                                             |                                            |                                              |                                                         |                                                                         |
| Households with only adults                        |                                                    |                                                      |                                                                 | 75                                         | 10                                           | 69                                                      |                                                                         |
| Households with only children                      |                                                    |                                                      |                                                                 | 0                                          | 0                                            | 0                                                       |                                                                         |
| Unaccompanied child                                |                                                    |                                                      |                                                                 | 18                                         | 0                                            | 0                                                       |                                                                         |
| Missing this information                           | 0                                                  | 0                                                    | 0                                                               | 3                                          | 0                                            | 0                                                       |                                                                         |
|                                                    |                                                    |                                                      |                                                                 |                                            |                                              |                                                         |                                                                         |