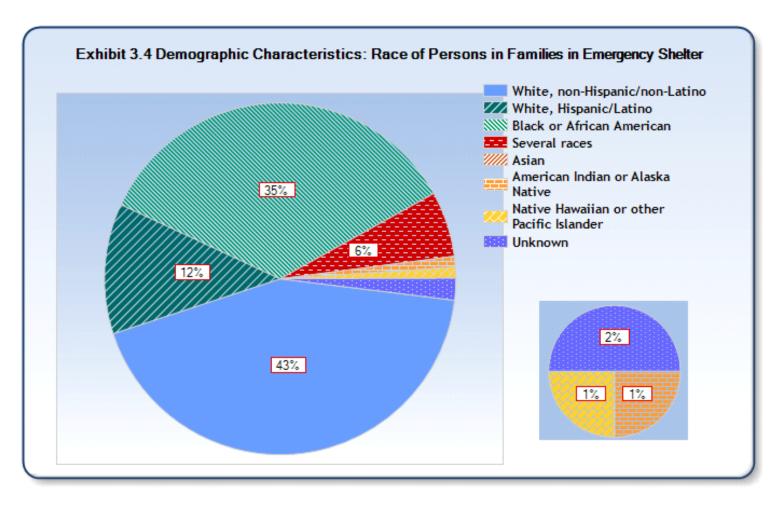

Reporting Year: 10/1/2015 - 9/30/2016 Site: ColoradoSprings/El Paso County

| Characteristics                              | Persons in<br>Families in<br>Emergency<br>Shelters | Persons in<br>Families in<br>Transitional<br>Housing | Persons in<br>Families in<br>Permanent<br>Supportive<br>Housing | Individuals<br>in<br>Emergency<br>Shelters | Individuals<br>in<br>Transitional<br>Housing | Individuals<br>in<br>Permanent<br>Supportive<br>Housing |
|----------------------------------------------|----------------------------------------------------|------------------------------------------------------|-----------------------------------------------------------------|--------------------------------------------|----------------------------------------------|---------------------------------------------------------|
| Number of Sheltered Homeless                 | Birciters                                          | Housing                                              | Housing                                                         | Buciters                                   | Housing                                      | ITOUSTING                                               |
| Persons <sup>1</sup>                         | 657                                                | 553                                                  | 278                                                             | 3,180                                      | 204                                          | 412                                                     |
|                                              |                                                    |                                                      |                                                                 |                                            |                                              |                                                         |
| Number of Sheltered Adults <sup>2</sup>      | 264                                                | 192                                                  | 123                                                             | 3,154                                      | 203                                          | 410                                                     |
| Number of Sheltered Children                 | 393                                                | 361                                                  | 153                                                             | 15                                         | 0                                            | 0                                                       |
| Gender of Adults                             |                                                    |                                                      |                                                                 |                                            |                                              |                                                         |
| Female                                       | 73%                                                | 81%                                                  | 61%                                                             | 27%                                        | 20%                                          | 26%                                                     |
| Male                                         | 27%                                                | 19%                                                  | 39%                                                             | 73%                                        | 80%                                          | 74%                                                     |
| Unknown                                      | 0%                                                 | 0%                                                   | 0%                                                              | 0%                                         | 0%                                           | 0%                                                      |
| Gender of Children                           |                                                    |                                                      |                                                                 |                                            |                                              |                                                         |
| Female                                       | 45%                                                | 50%                                                  | 41%                                                             | 20%                                        |                                              |                                                         |
| Male                                         | 55%                                                | 50%                                                  | 59%                                                             | 80%                                        |                                              |                                                         |
| Unknown                                      | 0%                                                 | 0%                                                   | 0%                                                              | 0%                                         |                                              |                                                         |
| Ethnicity                                    |                                                    |                                                      |                                                                 |                                            |                                              |                                                         |
| Non-Hispanic/non-Latino                      | 82%                                                | 71%                                                  | 81%                                                             | 88%                                        | 86%                                          | 89%                                                     |
| Hispanic/Latino                              | 18%                                                | 29%                                                  | 18%                                                             | 11%                                        | 11%                                          | 10%                                                     |
| Unknown                                      | 0%                                                 | 0%                                                   | 0%                                                              | 1%                                         | 0%                                           | 0%                                                      |
| Race                                         |                                                    |                                                      |                                                                 |                                            |                                              |                                                         |
| White, non-Hispanic/non-Latino               | 43%                                                | 33%                                                  | 37%                                                             | 66%                                        | 65%                                          | 65%                                                     |
| White, Hispanic/Latino                       | 12%                                                | 19%                                                  | 13%                                                             | 8%                                         | 11%                                          | 8%                                                      |
| Black or African American                    | 35%                                                | 29%                                                  | 32%                                                             | 16%                                        | 18%                                          | 20%                                                     |
| Asian                                        | 0%                                                 | 1%                                                   | 1%                                                              | 0%                                         | 0%                                           | 0%                                                      |
| American Indian or Alaska Native             | 1%                                                 | 2%                                                   | 2%                                                              | 3%                                         | 2%                                           | 2%                                                      |
| Native Hawaiian or other Pacific<br>Islander | 1%                                                 | 0%                                                   | 1%                                                              | 1%                                         | 0%                                           | 0%                                                      |
| Several races                                | 6%                                                 | 16%                                                  | 13%                                                             | 4%                                         | 3%                                           | 4%                                                      |
| Unknown                                      | 2%                                                 | 0%                                                   | 1%                                                              | 2%                                         | 0%                                           | 0%                                                      |
| Age                                          |                                                    |                                                      |                                                                 |                                            |                                              |                                                         |
| Under 1                                      | 5%                                                 | 7%                                                   | 2%                                                              | 0%                                         | 0%                                           | 0%                                                      |
| 1 to 5                                       | 21%                                                | 22%                                                  | 11%                                                             | 0%                                         | 0%                                           | 0%                                                      |
| 6 to 12                                      | 25%                                                | 25%                                                  | 26%                                                             | 0%                                         | 0%                                           | 0%                                                      |
| 13 to 17                                     | 9%                                                 | 11%                                                  | 17%                                                             | 1%                                         | 0%                                           | 0%                                                      |
| 18 to 24                                     | 6%                                                 | 8%                                                   | 6%                                                              | 14%                                        | 17%                                          | 6%                                                      |
| 25 to 30                                     | 9%                                                 | 9%                                                   | 5%                                                              | 13%                                        | 17%                                          | 2%                                                      |
| 31 to 50                                     | 23%                                                | 18%                                                  | 28%                                                             | 45%                                        | 45%                                          | 30%                                                     |
| 51 to 61                                     | 2%                                                 | 0%                                                   | 5%                                                              | 21%                                        | 21%                                          | 53%                                                     |
| 62 and older                                 | 0%                                                 | 0%                                                   | 0%                                                              | 6%                                         | 0%                                           | 8%                                                      |
| Unknown                                      | 0%                                                 | 0%                                                   | 0%                                                              | 0%                                         | 0%                                           | 0%                                                      |