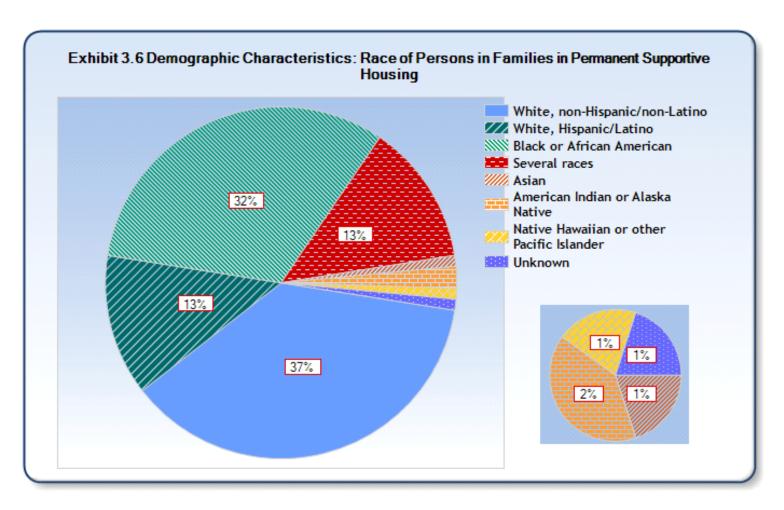

Reporting Year: 10/1/2015 - 9/30/2016 Site: ColoradoSprings/El Paso County

| Characteristics                              | Persons in<br>Families in<br>Emergency<br>Shelters | Persons in<br>Families in<br>Transitional<br>Housing | Persons in<br>Families in<br>Permanent<br>Supportive<br>Housing | Individuals<br>in<br>Emergency<br>Shelters | Individuals<br>in<br>Transitional<br>Housing | Individuals<br>in<br>Permanent<br>Supportive<br>Housing |
|----------------------------------------------|----------------------------------------------------|------------------------------------------------------|-----------------------------------------------------------------|--------------------------------------------|----------------------------------------------|---------------------------------------------------------|
| Number of Sheltered Homeless                 | Birciters                                          | Housing                                              | Housing                                                         | Buciters                                   | Housing                                      | ITOUSTING                                               |
| Persons <sup>1</sup>                         | 657                                                | 553                                                  | 278                                                             | 3,180                                      | 204                                          | 412                                                     |
|                                              |                                                    |                                                      |                                                                 |                                            |                                              |                                                         |
| Number of Sheltered Adults <sup>2</sup>      | 264                                                | 192                                                  | 123                                                             | 3,154                                      | 203                                          | 410                                                     |
| Number of Sheltered Children                 | 393                                                | 361                                                  | 153                                                             | 15                                         | 0                                            | 0                                                       |
| Gender of Adults                             |                                                    |                                                      |                                                                 |                                            |                                              |                                                         |
| Female                                       | 73%                                                | 81%                                                  | 61%                                                             | 27%                                        | 20%                                          | 26%                                                     |
| Male                                         | 27%                                                | 19%                                                  | 39%                                                             | 73%                                        | 80%                                          | 74%                                                     |
| Unknown                                      | 0%                                                 | 0%                                                   | 0%                                                              | 0%                                         | 0%                                           | 0%                                                      |
| Gender of Children                           |                                                    |                                                      |                                                                 |                                            |                                              |                                                         |
| Female                                       | 45%                                                | 50%                                                  | 41%                                                             | 20%                                        |                                              |                                                         |
| Male                                         | 55%                                                | 50%                                                  | 59%                                                             | 80%                                        |                                              |                                                         |
| Unknown                                      | 0%                                                 | 0%                                                   | 0%                                                              | 0%                                         |                                              |                                                         |
| Ethnicity                                    |                                                    |                                                      |                                                                 |                                            |                                              |                                                         |
| Non-Hispanic/non-Latino                      | 82%                                                | 71%                                                  | 81%                                                             | 88%                                        | 86%                                          | 89%                                                     |
| Hispanic/Latino                              | 18%                                                | 29%                                                  | 18%                                                             | 11%                                        | 11%                                          | 10%                                                     |
| Unknown                                      | 0%                                                 | 0%                                                   | 0%                                                              | 1%                                         | 0%                                           | 0%                                                      |
| Race                                         |                                                    |                                                      |                                                                 |                                            |                                              |                                                         |
| White, non-Hispanic/non-Latino               | 43%                                                | 33%                                                  | 37%                                                             | 66%                                        | 65%                                          | 65%                                                     |
| White, Hispanic/Latino                       | 12%                                                | 19%                                                  | 13%                                                             | 8%                                         | 11%                                          | 8%                                                      |
| Black or African American                    | 35%                                                | 29%                                                  | 32%                                                             | 16%                                        | 18%                                          | 20%                                                     |
| Asian                                        | 0%                                                 | 1%                                                   | 1%                                                              | 0%                                         | 0%                                           | 0%                                                      |
| American Indian or Alaska Native             | 1%                                                 | 2%                                                   | 2%                                                              | 3%                                         | 2%                                           | 2%                                                      |
| Native Hawaiian or other Pacific<br>Islander | 1%                                                 | 0%                                                   | 1%                                                              | 1%                                         | 0%                                           | 0%                                                      |
| Several races                                | 6%                                                 | 16%                                                  | 13%                                                             | 4%                                         | 3%                                           | 4%                                                      |
| Unknown                                      | 2%                                                 | 0%                                                   | 1%                                                              | 2%                                         | 0%                                           | 0%                                                      |
| Age                                          |                                                    |                                                      |                                                                 |                                            |                                              |                                                         |
| Under 1                                      | 5%                                                 | 7%                                                   | 2%                                                              | 0%                                         | 0%                                           | 0%                                                      |
| 1 to 5                                       | 21%                                                | 22%                                                  | 11%                                                             | 0%                                         | 0%                                           | 0%                                                      |
| 6 to 12                                      | 25%                                                | 25%                                                  | 26%                                                             | 0%                                         | 0%                                           | 0%                                                      |
| 13 to 17                                     | 9%                                                 | 11%                                                  | 17%                                                             | 1%                                         | 0%                                           | 0%                                                      |
| 18 to 24                                     | 6%                                                 | 8%                                                   | 6%                                                              | 14%                                        | 17%                                          | 6%                                                      |
| 25 to 30                                     | 9%                                                 | 9%                                                   | 5%                                                              | 13%                                        | 17%                                          | 2%                                                      |
| 31 to 50                                     | 23%                                                | 18%                                                  | 28%                                                             | 45%                                        | 45%                                          | 30%                                                     |
| 51 to 61                                     | 2%                                                 | 0%                                                   | 5%                                                              | 21%                                        | 21%                                          | 53%                                                     |
| 62 and older                                 | 0%                                                 | 0%                                                   | 0%                                                              | 6%                                         | 0%                                           | 8%                                                      |
| Unknown                                      | 0%                                                 | 0%                                                   | 0%                                                              | 0%                                         | 0%                                           | 0%                                                      |