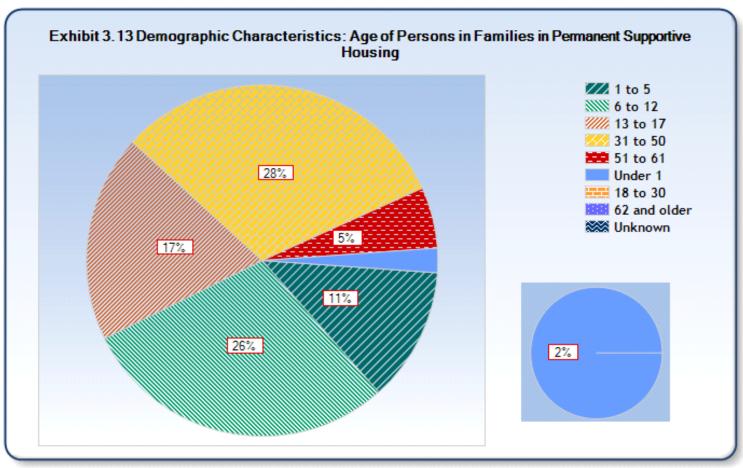

Reporting Year: 10/1/2015 - 9/30/2016 Site: ColoradoSprings/El Paso County

| Characteristics                              | Persons in<br>Families in<br>Emergency<br>Shelters | Persons in<br>Families in<br>Transitional<br>Housing | Persons in<br>Families in<br>Permanent<br>Supportive<br>Housing | Individuals<br>in<br>Emergency<br>Shelters | Individuals<br>in<br>Transitional<br>Housing | Individuals<br>in<br>Permanent<br>Supportive<br>Housing |
|----------------------------------------------|----------------------------------------------------|------------------------------------------------------|-----------------------------------------------------------------|--------------------------------------------|----------------------------------------------|---------------------------------------------------------|
| Number of Sheltered Homeless                 | Birciters                                          | Housing                                              | Housing                                                         | Buciters                                   | Housing                                      | ITOUSTING                                               |
| Persons <sup>1</sup>                         | 657                                                | 553                                                  | 278                                                             | 3,180                                      | 204                                          | 412                                                     |
|                                              |                                                    |                                                      |                                                                 |                                            |                                              |                                                         |
| Number of Sheltered Adults <sup>2</sup>      | 264                                                | 192                                                  | 123                                                             | 3,154                                      | 203                                          | 410                                                     |
| Number of Sheltered Children                 | 393                                                | 361                                                  | 153                                                             | 15                                         | 0                                            | 0                                                       |
| Gender of Adults                             |                                                    |                                                      |                                                                 |                                            |                                              |                                                         |
| Female                                       | 73%                                                | 81%                                                  | 61%                                                             | 27%                                        | 20%                                          | 26%                                                     |
| Male                                         | 27%                                                | 19%                                                  | 39%                                                             | 73%                                        | 80%                                          | 74%                                                     |
| Unknown                                      | 0%                                                 | 0%                                                   | 0%                                                              | 0%                                         | 0%                                           | 0%                                                      |
| Gender of Children                           |                                                    |                                                      |                                                                 |                                            |                                              |                                                         |
| Female                                       | 45%                                                | 50%                                                  | 41%                                                             | 20%                                        |                                              |                                                         |
| Male                                         | 55%                                                | 50%                                                  | 59%                                                             | 80%                                        |                                              |                                                         |
| Unknown                                      | 0%                                                 | 0%                                                   | 0%                                                              | 0%                                         |                                              |                                                         |
| Ethnicity                                    |                                                    |                                                      |                                                                 |                                            |                                              |                                                         |
| Non-Hispanic/non-Latino                      | 82%                                                | 71%                                                  | 81%                                                             | 88%                                        | 86%                                          | 89%                                                     |
| Hispanic/Latino                              | 18%                                                | 29%                                                  | 18%                                                             | 11%                                        | 11%                                          | 10%                                                     |
| Unknown                                      | 0%                                                 | 0%                                                   | 0%                                                              | 1%                                         | 0%                                           | 0%                                                      |
| Race                                         |                                                    |                                                      |                                                                 |                                            |                                              |                                                         |
| White, non-Hispanic/non-Latino               | 43%                                                | 33%                                                  | 37%                                                             | 66%                                        | 65%                                          | 65%                                                     |
| White, Hispanic/Latino                       | 12%                                                | 19%                                                  | 13%                                                             | 8%                                         | 11%                                          | 8%                                                      |
| Black or African American                    | 35%                                                | 29%                                                  | 32%                                                             | 16%                                        | 18%                                          | 20%                                                     |
| Asian                                        | 0%                                                 | 1%                                                   | 1%                                                              | 0%                                         | 0%                                           | 0%                                                      |
| American Indian or Alaska Native             | 1%                                                 | 2%                                                   | 2%                                                              | 3%                                         | 2%                                           | 2%                                                      |
| Native Hawaiian or other Pacific<br>Islander | 1%                                                 | 0%                                                   | 1%                                                              | 1%                                         | 0%                                           | 0%                                                      |
| Several races                                | 6%                                                 | 16%                                                  | 13%                                                             | 4%                                         | 3%                                           | 4%                                                      |
| Unknown                                      | 2%                                                 | 0%                                                   | 1%                                                              | 2%                                         | 0%                                           | 0%                                                      |
| Age                                          |                                                    |                                                      |                                                                 |                                            |                                              |                                                         |
| Under 1                                      | 5%                                                 | 7%                                                   | 2%                                                              | 0%                                         | 0%                                           | 0%                                                      |
| 1 to 5                                       | 21%                                                | 22%                                                  | 11%                                                             | 0%                                         | 0%                                           | 0%                                                      |
| 6 to 12                                      | 25%                                                | 25%                                                  | 26%                                                             | 0%                                         | 0%                                           | 0%                                                      |
| 13 to 17                                     | 9%                                                 | 11%                                                  | 17%                                                             | 1%                                         | 0%                                           | 0%                                                      |
| 18 to 24                                     | 6%                                                 | 8%                                                   | 6%                                                              | 14%                                        | 17%                                          | 6%                                                      |
| 25 to 30                                     | 9%                                                 | 9%                                                   | 5%                                                              | 13%                                        | 17%                                          | 2%                                                      |
| 31 to 50                                     | 23%                                                | 18%                                                  | 28%                                                             | 45%                                        | 45%                                          | 30%                                                     |
| 51 to 61                                     | 2%                                                 | 0%                                                   | 5%                                                              | 21%                                        | 21%                                          | 53%                                                     |
| 62 and older                                 | 0%                                                 | 0%                                                   | 0%                                                              | 6%                                         | 0%                                           | 8%                                                      |
| Unknown                                      | 0%                                                 | 0%                                                   | 0%                                                              | 0%                                         | 0%                                           | 0%                                                      |