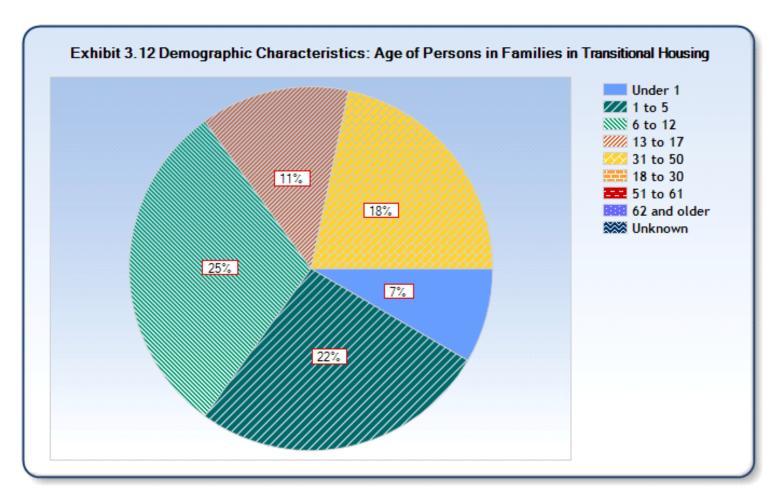

Reporting Year: 10/1/2015 - 9/30/2016 Site: ColoradoSprings/El Paso County

| Characteristics                              | Persons in<br>Families in<br>Emergency<br>Shelters | Persons in<br>Families in<br>Transitional<br>Housing | Persons in<br>Families in<br>Permanent<br>Supportive<br>Housing | Individuals<br>in<br>Emergency<br>Shelters | Individuals<br>in<br>Transitional<br>Housing | Individuals<br>in<br>Permanent<br>Supportive<br>Housing |
|----------------------------------------------|----------------------------------------------------|------------------------------------------------------|-----------------------------------------------------------------|--------------------------------------------|----------------------------------------------|---------------------------------------------------------|
| Number of Sheltered Homeless                 | Birciters                                          | Housing                                              | Housing                                                         | Buciters                                   | Housing                                      | ITOUSTING                                               |
| Persons <sup>1</sup>                         | 657                                                | 553                                                  | 278                                                             | 3,180                                      | 204                                          | 412                                                     |
|                                              |                                                    |                                                      |                                                                 |                                            |                                              |                                                         |
| Number of Sheltered Adults <sup>2</sup>      | 264                                                | 192                                                  | 123                                                             | 3,154                                      | 203                                          | 410                                                     |
| Number of Sheltered Children                 | 393                                                | 361                                                  | 153                                                             | 15                                         | 0                                            | 0                                                       |
| Gender of Adults                             |                                                    |                                                      |                                                                 |                                            |                                              |                                                         |
| Female                                       | 73%                                                | 81%                                                  | 61%                                                             | 27%                                        | 20%                                          | 26%                                                     |
| Male                                         | 27%                                                | 19%                                                  | 39%                                                             | 73%                                        | 80%                                          | 74%                                                     |
| Unknown                                      | 0%                                                 | 0%                                                   | 0%                                                              | 0%                                         | 0%                                           | 0%                                                      |
| Gender of Children                           |                                                    |                                                      |                                                                 |                                            |                                              |                                                         |
| Female                                       | 45%                                                | 50%                                                  | 41%                                                             | 20%                                        |                                              |                                                         |
| Male                                         | 55%                                                | 50%                                                  | 59%                                                             | 80%                                        |                                              |                                                         |
| Unknown                                      | 0%                                                 | 0%                                                   | 0%                                                              | 0%                                         |                                              |                                                         |
| Ethnicity                                    |                                                    |                                                      |                                                                 |                                            |                                              |                                                         |
| Non-Hispanic/non-Latino                      | 82%                                                | 71%                                                  | 81%                                                             | 88%                                        | 86%                                          | 89%                                                     |
| Hispanic/Latino                              | 18%                                                | 29%                                                  | 18%                                                             | 11%                                        | 11%                                          | 10%                                                     |
| Unknown                                      | 0%                                                 | 0%                                                   | 0%                                                              | 1%                                         | 0%                                           | 0%                                                      |
| Race                                         |                                                    |                                                      |                                                                 |                                            |                                              |                                                         |
| White, non-Hispanic/non-Latino               | 43%                                                | 33%                                                  | 37%                                                             | 66%                                        | 65%                                          | 65%                                                     |
| White, Hispanic/Latino                       | 12%                                                | 19%                                                  | 13%                                                             | 8%                                         | 11%                                          | 8%                                                      |
| Black or African American                    | 35%                                                | 29%                                                  | 32%                                                             | 16%                                        | 18%                                          | 20%                                                     |
| Asian                                        | 0%                                                 | 1%                                                   | 1%                                                              | 0%                                         | 0%                                           | 0%                                                      |
| American Indian or Alaska Native             | 1%                                                 | 2%                                                   | 2%                                                              | 3%                                         | 2%                                           | 2%                                                      |
| Native Hawaiian or other Pacific<br>Islander | 1%                                                 | 0%                                                   | 1%                                                              | 1%                                         | 0%                                           | 0%                                                      |
| Several races                                | 6%                                                 | 16%                                                  | 13%                                                             | 4%                                         | 3%                                           | 4%                                                      |
| Unknown                                      | 2%                                                 | 0%                                                   | 1%                                                              | 2%                                         | 0%                                           | 0%                                                      |
| Age                                          |                                                    |                                                      |                                                                 |                                            |                                              |                                                         |
| Under 1                                      | 5%                                                 | 7%                                                   | 2%                                                              | 0%                                         | 0%                                           | 0%                                                      |
| 1 to 5                                       | 21%                                                | 22%                                                  | 11%                                                             | 0%                                         | 0%                                           | 0%                                                      |
| 6 to 12                                      | 25%                                                | 25%                                                  | 26%                                                             | 0%                                         | 0%                                           | 0%                                                      |
| 13 to 17                                     | 9%                                                 | 11%                                                  | 17%                                                             | 1%                                         | 0%                                           | 0%                                                      |
| 18 to 24                                     | 6%                                                 | 8%                                                   | 6%                                                              | 14%                                        | 17%                                          | 6%                                                      |
| 25 to 30                                     | 9%                                                 | 9%                                                   | 5%                                                              | 13%                                        | 17%                                          | 2%                                                      |
| 31 to 50                                     | 23%                                                | 18%                                                  | 28%                                                             | 45%                                        | 45%                                          | 30%                                                     |
| 51 to 61                                     | 2%                                                 | 0%                                                   | 5%                                                              | 21%                                        | 21%                                          | 53%                                                     |
| 62 and older                                 | 0%                                                 | 0%                                                   | 0%                                                              | 6%                                         | 0%                                           | 8%                                                      |
| Unknown                                      | 0%                                                 | 0%                                                   | 0%                                                              | 0%                                         | 0%                                           | 0%                                                      |