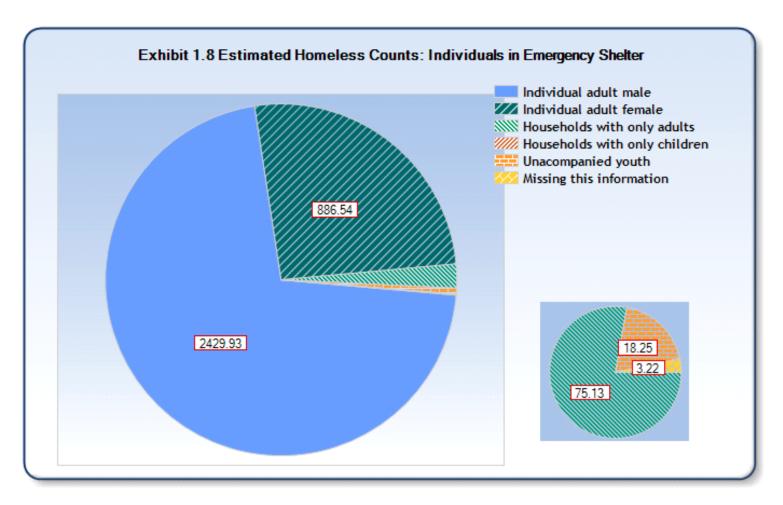

Exhibit 1.1 Estimated Homeless Counts during a One-Year  $\operatorname{Period}^1$ 

Reporting Year: 10/1/2015 - 9/30/2016 Site: ColoradoSprings/El Paso County

| Site: Coloradosprings/El Pa                        | iso County                                         |                                                      |                                                                 |                                            |                                              |                                                         |                                                                         |
|----------------------------------------------------|----------------------------------------------------|------------------------------------------------------|-----------------------------------------------------------------|--------------------------------------------|----------------------------------------------|---------------------------------------------------------|-------------------------------------------------------------------------|
|                                                    | Persons in<br>Families in<br>Emergency<br>Shelters | Persons in<br>Families in<br>Transitional<br>Housing | Persons in<br>Families in<br>Permanent<br>Supportive<br>Housing | Individuals<br>in<br>Emergency<br>Shelters | Individuals<br>in<br>Transitional<br>Housing | Individuals<br>in<br>Permanent<br>Supportive<br>Housing | Estimated Total Number of Homeless Persons Across Reporting Categories* |
|                                                    | Total Estima                                       | ated Yearly Co                                       | ount <sup>2</sup>                                               |                                            |                                              |                                                         |                                                                         |
| Estimated Total Count for Period                   | 657                                                | 580                                                  | 278                                                             | 3,413                                      | 224                                          | 412                                                     | 5,564                                                                   |
|                                                    |                                                    | Point-in-                                            | Time Counts                                                     | 3                                          |                                              |                                                         |                                                                         |
| Estimated Total on an Average<br>Night             | 54                                                 | 312                                                  | 215                                                             | 287                                        | 88                                           | 314                                                     | 1,270                                                                   |
| On a single night in                               |                                                    |                                                      |                                                                 |                                            |                                              |                                                         |                                                                         |
| October 2015                                       | 63                                                 | 278                                                  | 204                                                             | 297                                        | 93                                           | 294                                                     | 1,229                                                                   |
| January 2016                                       | 66                                                 | 333                                                  | 211                                                             | 428                                        | 88                                           | 311                                                     | 1,226                                                                   |
| April 2016                                         | 54                                                 | 335                                                  | 213                                                             | 210                                        | 94                                           | 314                                                     | 1,220                                                                   |
| July 2016                                          | 63                                                 | 342                                                  | 235                                                             | 192                                        | 84                                           | 328                                                     | 1,244                                                                   |
|                                                    |                                                    | Number                                               | of Families <sup>4</sup>                                        |                                            |                                              |                                                         |                                                                         |
| 1 year count (October 1-<br>September 30)          | 207                                                | 165                                                  | 74                                                              |                                            |                                              |                                                         |                                                                         |
| Point-in-Time Counts <sup>5</sup>                  |                                                    |                                                      |                                                                 |                                            |                                              |                                                         |                                                                         |
| October 29, 2015                                   | 19                                                 | 78                                                   | 54                                                              |                                            |                                              |                                                         |                                                                         |
| January 28, 2016                                   | 21                                                 | 85                                                   | 57                                                              |                                            |                                              |                                                         |                                                                         |
| April 29, 2016                                     | 16                                                 | 91                                                   | 58                                                              |                                            |                                              |                                                         |                                                                         |
| July 29, 2016                                      | 19                                                 | 94                                                   | 63                                                              |                                            |                                              |                                                         |                                                                         |
|                                                    | Esti                                               | mated Utilizati                                      | ion and Turno                                                   | over Rates                                 |                                              |                                                         |                                                                         |
| Estimated Average Utilization<br>Rate <sup>6</sup> | 83%                                                | 92%                                                  | 91%                                                             | 95%                                        | 77%                                          | 91%                                                     |                                                                         |
| Turnover Rate <sup>7</sup>                         | 10.11                                              | 1.71                                                 | 1.17                                                            | 11.36                                      | 1.96                                         | 1.19                                                    |                                                                         |
|                                                    | Es                                                 | timated Count                                        | s by Househol                                                   | ld Type <sup>8</sup>                       |                                              |                                                         |                                                                         |
| Individual adult male                              |                                                    |                                                      | •                                                               | 2,430                                      | 175                                          | 268                                                     |                                                                         |
| Individual adult female                            |                                                    |                                                      |                                                                 | 887                                        | 38                                           | 75                                                      |                                                                         |
| Adult in family, with child(ren)                   | 264                                                | 202                                                  | 123                                                             |                                            |                                              |                                                         |                                                                         |
| Children in families, with adults                  | 393                                                | 379                                                  | 155                                                             |                                            |                                              |                                                         |                                                                         |
| Households with only adults                        |                                                    |                                                      |                                                                 | 75                                         | 10                                           | 69                                                      |                                                                         |
| Households with only children                      |                                                    |                                                      |                                                                 | 0                                          | 0                                            | 0                                                       |                                                                         |
| Unaccompanied child                                |                                                    |                                                      |                                                                 | 18                                         | 0                                            | 0                                                       |                                                                         |
| Missing this information                           | 0                                                  | 0                                                    | 0                                                               | 3                                          | 0                                            | 0                                                       |                                                                         |
|                                                    |                                                    |                                                      |                                                                 |                                            |                                              |                                                         |                                                                         |