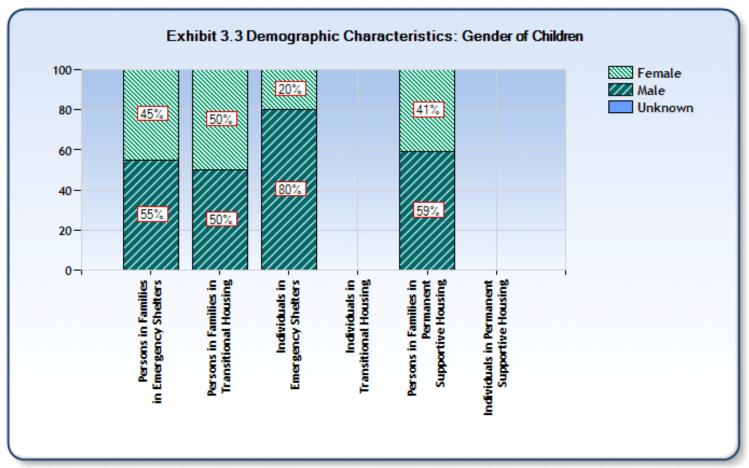

Reporting Year: 10/1/2015 - 9/30/2016 Site: ColoradoSprings/El Paso County

| Characteristics                              | Persons in<br>Families in<br>Emergency<br>Shelters | Persons in<br>Families in<br>Transitional<br>Housing | Persons in<br>Families in<br>Permanent<br>Supportive<br>Housing | Individuals<br>in<br>Emergency<br>Shelters | Individuals<br>in<br>Transitional<br>Housing | Individuals<br>in<br>Permanent<br>Supportive<br>Housing |
|----------------------------------------------|----------------------------------------------------|------------------------------------------------------|-----------------------------------------------------------------|--------------------------------------------|----------------------------------------------|---------------------------------------------------------|
| Number of Sheltered Homeless                 | Birciters                                          | Housing                                              | Housing                                                         | Buciters                                   | Housing                                      | ITOUSTING                                               |
| Persons <sup>1</sup>                         | 657                                                | 553                                                  | 278                                                             | 3,180                                      | 204                                          | 412                                                     |
|                                              |                                                    |                                                      |                                                                 |                                            |                                              |                                                         |
| Number of Sheltered Adults <sup>2</sup>      | 264                                                | 192                                                  | 123                                                             | 3,154                                      | 203                                          | 410                                                     |
| Number of Sheltered Children                 | 393                                                | 361                                                  | 153                                                             | 15                                         | 0                                            | 0                                                       |
| Gender of Adults                             |                                                    |                                                      |                                                                 |                                            |                                              |                                                         |
| Female                                       | 73%                                                | 81%                                                  | 61%                                                             | 27%                                        | 20%                                          | 26%                                                     |
| Male                                         | 27%                                                | 19%                                                  | 39%                                                             | 73%                                        | 80%                                          | 74%                                                     |
| Unknown                                      | 0%                                                 | 0%                                                   | 0%                                                              | 0%                                         | 0%                                           | 0%                                                      |
| Gender of Children                           |                                                    |                                                      |                                                                 |                                            |                                              |                                                         |
| Female                                       | 45%                                                | 50%                                                  | 41%                                                             | 20%                                        |                                              |                                                         |
| Male                                         | 55%                                                | 50%                                                  | 59%                                                             | 80%                                        |                                              |                                                         |
| Unknown                                      | 0%                                                 | 0%                                                   | 0%                                                              | 0%                                         |                                              |                                                         |
| Ethnicity                                    |                                                    |                                                      |                                                                 |                                            |                                              |                                                         |
| Non-Hispanic/non-Latino                      | 82%                                                | 71%                                                  | 81%                                                             | 88%                                        | 86%                                          | 89%                                                     |
| Hispanic/Latino                              | 18%                                                | 29%                                                  | 18%                                                             | 11%                                        | 11%                                          | 10%                                                     |
| Unknown                                      | 0%                                                 | 0%                                                   | 0%                                                              | 1%                                         | 0%                                           | 0%                                                      |
| Race                                         |                                                    |                                                      |                                                                 |                                            |                                              |                                                         |
| White, non-Hispanic/non-Latino               | 43%                                                | 33%                                                  | 37%                                                             | 66%                                        | 65%                                          | 65%                                                     |
| White, Hispanic/Latino                       | 12%                                                | 19%                                                  | 13%                                                             | 8%                                         | 11%                                          | 8%                                                      |
| Black or African American                    | 35%                                                | 29%                                                  | 32%                                                             | 16%                                        | 18%                                          | 20%                                                     |
| Asian                                        | 0%                                                 | 1%                                                   | 1%                                                              | 0%                                         | 0%                                           | 0%                                                      |
| American Indian or Alaska Native             | 1%                                                 | 2%                                                   | 2%                                                              | 3%                                         | 2%                                           | 2%                                                      |
| Native Hawaiian or other Pacific<br>Islander | 1%                                                 | 0%                                                   | 1%                                                              | 1%                                         | 0%                                           | 0%                                                      |
| Several races                                | 6%                                                 | 16%                                                  | 13%                                                             | 4%                                         | 3%                                           | 4%                                                      |
| Unknown                                      | 2%                                                 | 0%                                                   | 1%                                                              | 2%                                         | 0%                                           | 0%                                                      |
| Age                                          |                                                    |                                                      |                                                                 |                                            |                                              |                                                         |
| Under 1                                      | 5%                                                 | 7%                                                   | 2%                                                              | 0%                                         | 0%                                           | 0%                                                      |
| 1 to 5                                       | 21%                                                | 22%                                                  | 11%                                                             | 0%                                         | 0%                                           | 0%                                                      |
| 6 to 12                                      | 25%                                                | 25%                                                  | 26%                                                             | 0%                                         | 0%                                           | 0%                                                      |
| 13 to 17                                     | 9%                                                 | 11%                                                  | 17%                                                             | 1%                                         | 0%                                           | 0%                                                      |
| 18 to 24                                     | 6%                                                 | 8%                                                   | 6%                                                              | 14%                                        | 17%                                          | 6%                                                      |
| 25 to 30                                     | 9%                                                 | 9%                                                   | 5%                                                              | 13%                                        | 17%                                          | 2%                                                      |
| 31 to 50                                     | 23%                                                | 18%                                                  | 28%                                                             | 45%                                        | 45%                                          | 30%                                                     |
| 51 to 61                                     | 2%                                                 | 0%                                                   | 5%                                                              | 21%                                        | 21%                                          | 53%                                                     |
| 62 and older                                 | 0%                                                 | 0%                                                   | 0%                                                              | 6%                                         | 0%                                           | 8%                                                      |
| Unknown                                      | 0%                                                 | 0%                                                   | 0%                                                              | 0%                                         | 0%                                           | 0%                                                      |