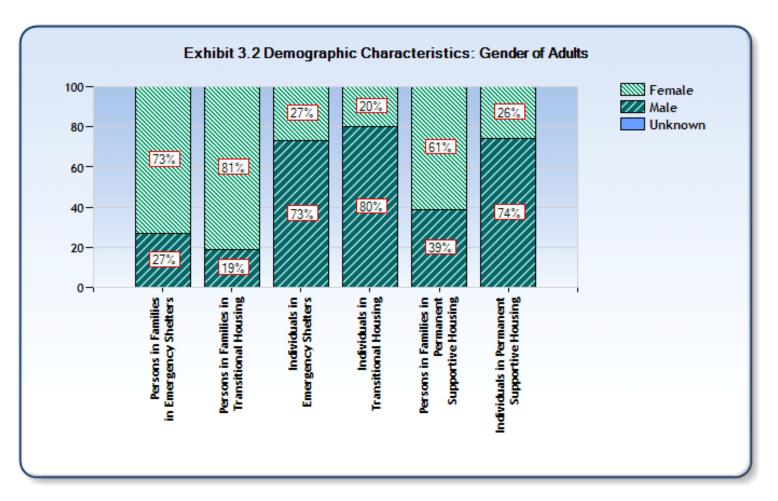

Reporting Year: 10/1/2015 - 9/30/2016 Site: ColoradoSprings/El Paso County

| Characteristics                              | Persons in<br>Families in<br>Emergency<br>Shelters | Persons in<br>Families in<br>Transitional<br>Housing | Persons in<br>Families in<br>Permanent<br>Supportive<br>Housing | Individuals<br>in<br>Emergency<br>Shelters | Individuals<br>in<br>Transitional<br>Housing | Individuals<br>in<br>Permanent<br>Supportive<br>Housing |
|----------------------------------------------|----------------------------------------------------|------------------------------------------------------|-----------------------------------------------------------------|--------------------------------------------|----------------------------------------------|---------------------------------------------------------|
| Number of Sheltered Homeless                 | Birciters                                          | Housing                                              | Housing                                                         | Buciters                                   | Housing                                      | ITOUSTING                                               |
| Persons <sup>1</sup>                         | 657                                                | 553                                                  | 278                                                             | 3,180                                      | 204                                          | 412                                                     |
|                                              |                                                    |                                                      |                                                                 |                                            |                                              |                                                         |
| Number of Sheltered Adults <sup>2</sup>      | 264                                                | 192                                                  | 123                                                             | 3,154                                      | 203                                          | 410                                                     |
| Number of Sheltered Children                 | 393                                                | 361                                                  | 153                                                             | 15                                         | 0                                            | 0                                                       |
| Gender of Adults                             |                                                    |                                                      |                                                                 |                                            |                                              |                                                         |
| Female                                       | 73%                                                | 81%                                                  | 61%                                                             | 27%                                        | 20%                                          | 26%                                                     |
| Male                                         | 27%                                                | 19%                                                  | 39%                                                             | 73%                                        | 80%                                          | 74%                                                     |
| Unknown                                      | 0%                                                 | 0%                                                   | 0%                                                              | 0%                                         | 0%                                           | 0%                                                      |
| Gender of Children                           |                                                    |                                                      |                                                                 |                                            |                                              |                                                         |
| Female                                       | 45%                                                | 50%                                                  | 41%                                                             | 20%                                        |                                              |                                                         |
| Male                                         | 55%                                                | 50%                                                  | 59%                                                             | 80%                                        |                                              |                                                         |
| Unknown                                      | 0%                                                 | 0%                                                   | 0%                                                              | 0%                                         |                                              |                                                         |
| Ethnicity                                    |                                                    |                                                      |                                                                 |                                            |                                              |                                                         |
| Non-Hispanic/non-Latino                      | 82%                                                | 71%                                                  | 81%                                                             | 88%                                        | 86%                                          | 89%                                                     |
| Hispanic/Latino                              | 18%                                                | 29%                                                  | 18%                                                             | 11%                                        | 11%                                          | 10%                                                     |
| Unknown                                      | 0%                                                 | 0%                                                   | 0%                                                              | 1%                                         | 0%                                           | 0%                                                      |
| Race                                         |                                                    |                                                      |                                                                 |                                            |                                              |                                                         |
| White, non-Hispanic/non-Latino               | 43%                                                | 33%                                                  | 37%                                                             | 66%                                        | 65%                                          | 65%                                                     |
| White, Hispanic/Latino                       | 12%                                                | 19%                                                  | 13%                                                             | 8%                                         | 11%                                          | 8%                                                      |
| Black or African American                    | 35%                                                | 29%                                                  | 32%                                                             | 16%                                        | 18%                                          | 20%                                                     |
| Asian                                        | 0%                                                 | 1%                                                   | 1%                                                              | 0%                                         | 0%                                           | 0%                                                      |
| American Indian or Alaska Native             | 1%                                                 | 2%                                                   | 2%                                                              | 3%                                         | 2%                                           | 2%                                                      |
| Native Hawaiian or other Pacific<br>Islander | 1%                                                 | 0%                                                   | 1%                                                              | 1%                                         | 0%                                           | 0%                                                      |
| Several races                                | 6%                                                 | 16%                                                  | 13%                                                             | 4%                                         | 3%                                           | 4%                                                      |
| Unknown                                      | 2%                                                 | 0%                                                   | 1%                                                              | 2%                                         | 0%                                           | 0%                                                      |
| Age                                          |                                                    |                                                      |                                                                 |                                            |                                              |                                                         |
| Under 1                                      | 5%                                                 | 7%                                                   | 2%                                                              | 0%                                         | 0%                                           | 0%                                                      |
| 1 to 5                                       | 21%                                                | 22%                                                  | 11%                                                             | 0%                                         | 0%                                           | 0%                                                      |
| 6 to 12                                      | 25%                                                | 25%                                                  | 26%                                                             | 0%                                         | 0%                                           | 0%                                                      |
| 13 to 17                                     | 9%                                                 | 11%                                                  | 17%                                                             | 1%                                         | 0%                                           | 0%                                                      |
| 18 to 24                                     | 6%                                                 | 8%                                                   | 6%                                                              | 14%                                        | 17%                                          | 6%                                                      |
| 25 to 30                                     | 9%                                                 | 9%                                                   | 5%                                                              | 13%                                        | 17%                                          | 2%                                                      |
| 31 to 50                                     | 23%                                                | 18%                                                  | 28%                                                             | 45%                                        | 45%                                          | 30%                                                     |
| 51 to 61                                     | 2%                                                 | 0%                                                   | 5%                                                              | 21%                                        | 21%                                          | 53%                                                     |
| 62 and older                                 | 0%                                                 | 0%                                                   | 0%                                                              | 6%                                         | 0%                                           | 8%                                                      |
| Unknown                                      | 0%                                                 | 0%                                                   | 0%                                                              | 0%                                         | 0%                                           | 0%                                                      |