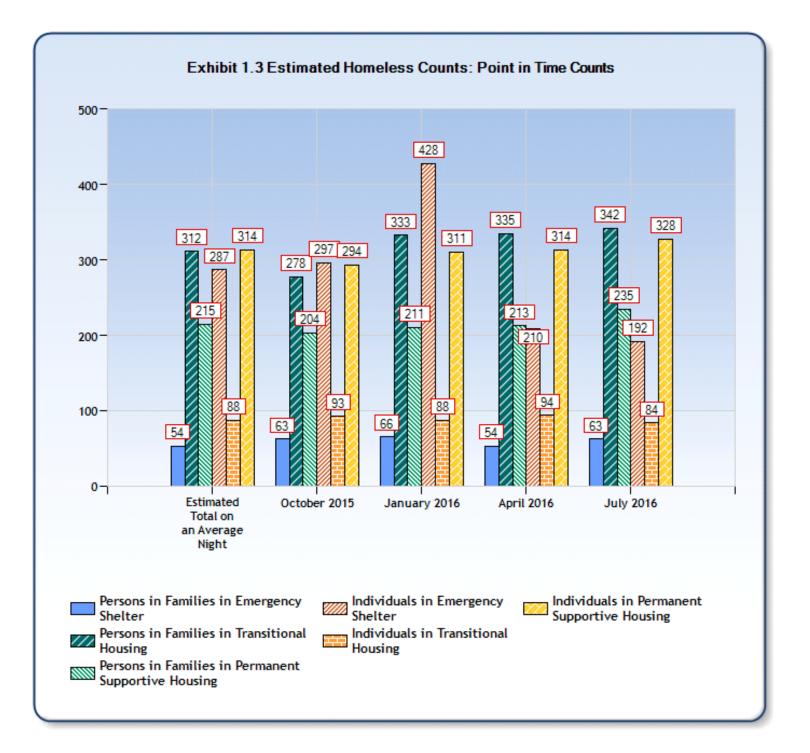

Exhibit 1.1 Estimated Homeless Counts during a One-Year  $\operatorname{Period}^1$ 

Reporting Year: 10/1/2015 - 9/30/2016 Site: ColoradoSprings/El Paso County

| Site: Coloradosprings/El Pa                        | iso County                                         |                                                      |                                                                 |                                            |                                              |                                                         |                                                                         |
|----------------------------------------------------|----------------------------------------------------|------------------------------------------------------|-----------------------------------------------------------------|--------------------------------------------|----------------------------------------------|---------------------------------------------------------|-------------------------------------------------------------------------|
|                                                    | Persons in<br>Families in<br>Emergency<br>Shelters | Persons in<br>Families in<br>Transitional<br>Housing | Persons in<br>Families in<br>Permanent<br>Supportive<br>Housing | Individuals<br>in<br>Emergency<br>Shelters | Individuals<br>in<br>Transitional<br>Housing | Individuals<br>in<br>Permanent<br>Supportive<br>Housing | Estimated Total Number of Homeless Persons Across Reporting Categories* |
|                                                    | Total Estima                                       | ated Yearly Co                                       | ount <sup>2</sup>                                               |                                            |                                              |                                                         |                                                                         |
| Estimated Total Count for Period                   | 657                                                | 580                                                  | 278                                                             | 3,413                                      | 224                                          | 412                                                     | 5,564                                                                   |
|                                                    |                                                    | Point-in-                                            | Time Counts                                                     | 3                                          |                                              |                                                         |                                                                         |
| Estimated Total on an Average<br>Night             | 54                                                 | 312                                                  | 215                                                             | 287                                        | 88                                           | 314                                                     | 1,270                                                                   |
| On a single night in                               |                                                    |                                                      |                                                                 |                                            |                                              |                                                         |                                                                         |
| October 2015                                       | 63                                                 | 278                                                  | 204                                                             | 297                                        | 93                                           | 294                                                     | 1,229                                                                   |
| January 2016                                       | 66                                                 | 333                                                  | 211                                                             | 428                                        | 88                                           | 311                                                     | 1,226                                                                   |
| April 2016                                         | 54                                                 | 335                                                  | 213                                                             | 210                                        | 94                                           | 314                                                     | 1,220                                                                   |
| July 2016                                          | 63                                                 | 342                                                  | 235                                                             | 192                                        | 84                                           | 328                                                     | 1,244                                                                   |
|                                                    |                                                    | Number                                               | of Families <sup>4</sup>                                        |                                            |                                              |                                                         |                                                                         |
| 1 year count (October 1-<br>September 30)          | 207                                                | 165                                                  | 74                                                              |                                            |                                              |                                                         |                                                                         |
| Point-in-Time Counts <sup>5</sup>                  |                                                    |                                                      |                                                                 |                                            |                                              |                                                         |                                                                         |
| October 29, 2015                                   | 19                                                 | 78                                                   | 54                                                              |                                            |                                              |                                                         |                                                                         |
| January 28, 2016                                   | 21                                                 | 85                                                   | 57                                                              |                                            |                                              |                                                         |                                                                         |
| April 29, 2016                                     | 16                                                 | 91                                                   | 58                                                              |                                            |                                              |                                                         |                                                                         |
| July 29, 2016                                      | 19                                                 | 94                                                   | 63                                                              |                                            |                                              |                                                         |                                                                         |
|                                                    | Esti                                               | mated Utilizati                                      | ion and Turno                                                   | over Rates                                 |                                              |                                                         |                                                                         |
| Estimated Average Utilization<br>Rate <sup>6</sup> | 83%                                                | 92%                                                  | 91%                                                             | 95%                                        | 77%                                          | 91%                                                     |                                                                         |
| Turnover Rate <sup>7</sup>                         | 10.11                                              | 1.71                                                 | 1.17                                                            | 11.36                                      | 1.96                                         | 1.19                                                    |                                                                         |
|                                                    | Es                                                 | timated Count                                        | s by Househol                                                   | ld Type <sup>8</sup>                       |                                              |                                                         |                                                                         |
| Individual adult male                              |                                                    |                                                      | •                                                               | 2,430                                      | 175                                          | 268                                                     |                                                                         |
| Individual adult female                            |                                                    |                                                      |                                                                 | 887                                        | 38                                           | 75                                                      |                                                                         |
| Adult in family, with child(ren)                   | 264                                                | 202                                                  | 123                                                             |                                            |                                              |                                                         |                                                                         |
| Children in families, with adults                  | 393                                                | 379                                                  | 155                                                             |                                            |                                              |                                                         |                                                                         |
| Households with only adults                        |                                                    |                                                      |                                                                 | 75                                         | 10                                           | 69                                                      |                                                                         |
| Households with only children                      |                                                    |                                                      |                                                                 | 0                                          | 0                                            | 0                                                       |                                                                         |
| Unaccompanied child                                |                                                    |                                                      |                                                                 | 18                                         | 0                                            | 0                                                       |                                                                         |
| Missing this information                           | 0                                                  | 0                                                    | 0                                                               | 3                                          | 0                                            | 0                                                       |                                                                         |
|                                                    |                                                    |                                                      |                                                                 |                                            |                                              |                                                         |                                                                         |