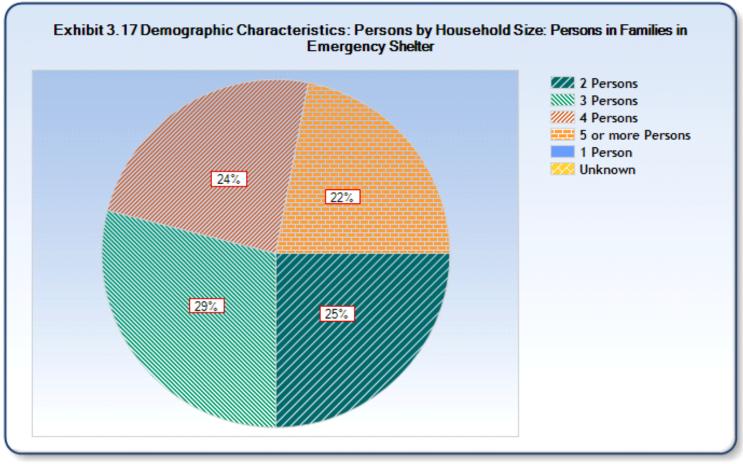

| Characteristics           | Persons in<br>Families in<br>Emergency<br>Shelters | Persons in<br>Families in<br>Transitional<br>Housing | Persons in<br>Families in<br>Permanent<br>Supportive<br>Housing | Individuals<br>in<br>Emergency<br>Shelters | Individuals<br>in<br>Transitional<br>Housing | Individuals<br>in<br>Permanent<br>Supportive<br>Housing |
|---------------------------|----------------------------------------------------|------------------------------------------------------|-----------------------------------------------------------------|--------------------------------------------|----------------------------------------------|---------------------------------------------------------|
| Persons by Household Size |                                                    |                                                      |                                                                 |                                            |                                              |                                                         |
| 1 person                  | 0%                                                 | 0%                                                   | 0%                                                              | 98%                                        | 96%                                          | 83%                                                     |
| 2 persons                 | 25%                                                | 16%                                                  | 14%                                                             | 2%                                         | 3%                                           | 13%                                                     |
| 3 persons                 | 29%                                                | 26%                                                  | 19%                                                             | 0%                                         | 1%                                           | 3%                                                      |
| 4 persons                 | 24%                                                | 24%                                                  | 28%                                                             | 0%                                         | 0%                                           | 1%                                                      |
| 5 or more persons         | 22%                                                | 34%                                                  | 39%                                                             | 0%                                         | 0%                                           | 0%                                                      |
| Unknown                   | 0%                                                 | 0%                                                   | 0%                                                              | 0%                                         | 0%                                           | 0%                                                      |
| Veteran (adults only)     |                                                    |                                                      |                                                                 |                                            |                                              |                                                         |
| Yes                       | 4%                                                 | 9%                                                   | 52%                                                             | 13%                                        | 8%                                           | 50%                                                     |
| No                        | 95%                                                | 91%                                                  | 48%                                                             | 86%                                        | 92%                                          | 49%                                                     |
| Unknown                   | 1%                                                 | 0%                                                   | 0%                                                              | 1%                                         | 0%                                           | 0%                                                      |
| Disabled (adults only)    |                                                    |                                                      |                                                                 |                                            |                                              |                                                         |
| Yes                       | 30%                                                | 34%                                                  | 59%                                                             | 43%                                        | 64%                                          | 85%                                                     |
| No                        | 70%                                                | 66%                                                  | 41%                                                             | 55%                                        | 36%                                          | 15%                                                     |
| Unknown                   | 0%                                                 | 0%                                                   | 1%                                                              | 2%                                         | 0%                                           | 0%                                                      |