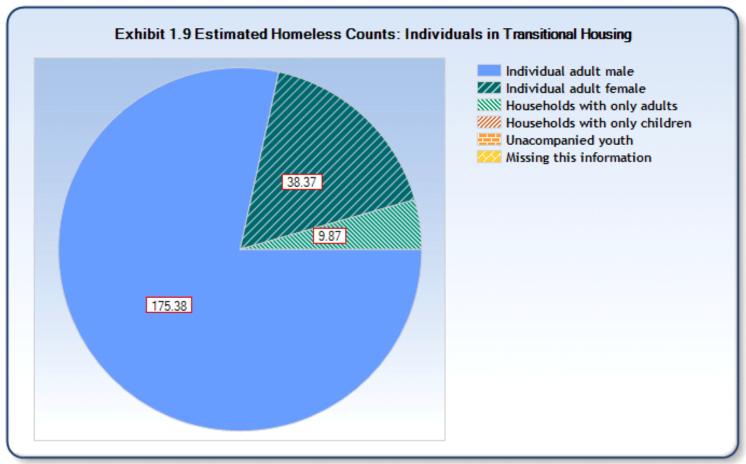

Exhibit 1.1 Estimated Homeless Counts during a One-Year  $\operatorname{Period}^1$ 

Reporting Year: 10/1/2015 - 9/30/2016 Site: ColoradoSprings/El Paso County

| Site: Coloradosprings/El Pa                        | iso County                                         |                                                      |                                                                 |                                            |                                              |                                                         |                                                                         |
|----------------------------------------------------|----------------------------------------------------|------------------------------------------------------|-----------------------------------------------------------------|--------------------------------------------|----------------------------------------------|---------------------------------------------------------|-------------------------------------------------------------------------|
|                                                    | Persons in<br>Families in<br>Emergency<br>Shelters | Persons in<br>Families in<br>Transitional<br>Housing | Persons in<br>Families in<br>Permanent<br>Supportive<br>Housing | Individuals<br>in<br>Emergency<br>Shelters | Individuals<br>in<br>Transitional<br>Housing | Individuals<br>in<br>Permanent<br>Supportive<br>Housing | Estimated Total Number of Homeless Persons Across Reporting Categories* |
|                                                    | Total Estima                                       | ated Yearly Co                                       | ount <sup>2</sup>                                               |                                            |                                              |                                                         |                                                                         |
| Estimated Total Count for Period                   | 657                                                | 580                                                  | 278                                                             | 3,413                                      | 224                                          | 412                                                     | 5,564                                                                   |
|                                                    |                                                    | Point-in-                                            | Time Counts                                                     | 3                                          |                                              |                                                         |                                                                         |
| Estimated Total on an Average<br>Night             | 54                                                 | 312                                                  | 215                                                             | 287                                        | 88                                           | 314                                                     | 1,270                                                                   |
| On a single night in                               |                                                    |                                                      |                                                                 |                                            |                                              |                                                         |                                                                         |
| October 2015                                       | 63                                                 | 278                                                  | 204                                                             | 297                                        | 93                                           | 294                                                     | 1,229                                                                   |
| January 2016                                       | 66                                                 | 333                                                  | 211                                                             | 428                                        | 88                                           | 311                                                     | 1,226                                                                   |
| April 2016                                         | 54                                                 | 335                                                  | 213                                                             | 210                                        | 94                                           | 314                                                     | 1,220                                                                   |
| July 2016                                          | 63                                                 | 342                                                  | 235                                                             | 192                                        | 84                                           | 328                                                     | 1,244                                                                   |
|                                                    |                                                    | Number                                               | of Families <sup>4</sup>                                        |                                            |                                              |                                                         |                                                                         |
| 1 year count (October 1-<br>September 30)          | 207                                                | 165                                                  | 74                                                              |                                            |                                              |                                                         |                                                                         |
| Point-in-Time Counts <sup>5</sup>                  |                                                    |                                                      |                                                                 |                                            |                                              |                                                         |                                                                         |
| October 29, 2015                                   | 19                                                 | 78                                                   | 54                                                              |                                            |                                              |                                                         |                                                                         |
| January 28, 2016                                   | 21                                                 | 85                                                   | 57                                                              |                                            |                                              |                                                         |                                                                         |
| April 29, 2016                                     | 16                                                 | 91                                                   | 58                                                              |                                            |                                              |                                                         |                                                                         |
| July 29, 2016                                      | 19                                                 | 94                                                   | 63                                                              |                                            |                                              |                                                         |                                                                         |
|                                                    | Esti                                               | mated Utilizati                                      | ion and Turno                                                   | over Rates                                 |                                              |                                                         |                                                                         |
| Estimated Average Utilization<br>Rate <sup>6</sup> | 83%                                                | 92%                                                  | 91%                                                             | 95%                                        | 77%                                          | 91%                                                     |                                                                         |
| Turnover Rate <sup>7</sup>                         | 10.11                                              | 1.71                                                 | 1.17                                                            | 11.36                                      | 1.96                                         | 1.19                                                    |                                                                         |
|                                                    | Es                                                 | timated Count                                        | s by Househol                                                   | ld Type <sup>8</sup>                       |                                              |                                                         |                                                                         |
| Individual adult male                              |                                                    |                                                      | •                                                               | 2,430                                      | 175                                          | 268                                                     |                                                                         |
| Individual adult female                            |                                                    |                                                      |                                                                 | 887                                        | 38                                           | 75                                                      |                                                                         |
| Adult in family, with child(ren)                   | 264                                                | 202                                                  | 123                                                             |                                            |                                              |                                                         |                                                                         |
| Children in families, with adults                  | 393                                                | 379                                                  | 155                                                             |                                            |                                              |                                                         |                                                                         |
| Households with only adults                        |                                                    |                                                      |                                                                 | 75                                         | 10                                           | 69                                                      |                                                                         |
| Households with only children                      |                                                    |                                                      |                                                                 | 0                                          | 0                                            | 0                                                       |                                                                         |
| Unaccompanied child                                |                                                    |                                                      |                                                                 | 18                                         | 0                                            | 0                                                       |                                                                         |
| Missing this information                           | 0                                                  | 0                                                    | 0                                                               | 3                                          | 0                                            | 0                                                       |                                                                         |
|                                                    |                                                    |                                                      |                                                                 |                                            |                                              |                                                         |                                                                         |