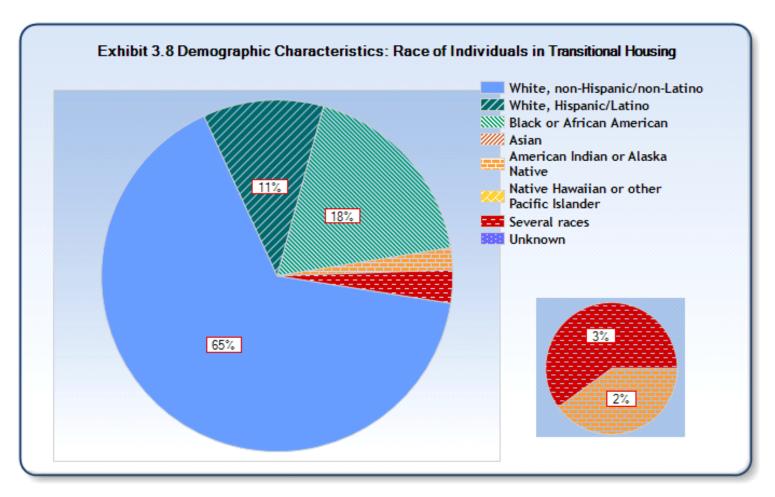

Reporting Year: 10/1/2015 - 9/30/2016 Site: ColoradoSprings/El Paso County

| Characteristics                              | Persons in<br>Families in<br>Emergency<br>Shelters | Persons in<br>Families in<br>Transitional<br>Housing | Persons in<br>Families in<br>Permanent<br>Supportive<br>Housing | Individuals<br>in<br>Emergency<br>Shelters | Individuals<br>in<br>Transitional<br>Housing | Individuals<br>in<br>Permanent<br>Supportive<br>Housing |
|----------------------------------------------|----------------------------------------------------|------------------------------------------------------|-----------------------------------------------------------------|--------------------------------------------|----------------------------------------------|---------------------------------------------------------|
| Number of Sheltered Homeless                 | Birciters                                          | Housing                                              | Housing                                                         | Buciters                                   | Housing                                      | ITOUSTING                                               |
| Persons <sup>1</sup>                         | 657                                                | 553                                                  | 278                                                             | 3,180                                      | 204                                          | 412                                                     |
|                                              |                                                    |                                                      |                                                                 |                                            |                                              |                                                         |
| Number of Sheltered Adults <sup>2</sup>      | 264                                                | 192                                                  | 123                                                             | 3,154                                      | 203                                          | 410                                                     |
| Number of Sheltered Children                 | 393                                                | 361                                                  | 153                                                             | 15                                         | 0                                            | 0                                                       |
| Gender of Adults                             |                                                    |                                                      |                                                                 |                                            |                                              |                                                         |
| Female                                       | 73%                                                | 81%                                                  | 61%                                                             | 27%                                        | 20%                                          | 26%                                                     |
| Male                                         | 27%                                                | 19%                                                  | 39%                                                             | 73%                                        | 80%                                          | 74%                                                     |
| Unknown                                      | 0%                                                 | 0%                                                   | 0%                                                              | 0%                                         | 0%                                           | 0%                                                      |
| Gender of Children                           |                                                    |                                                      |                                                                 |                                            |                                              |                                                         |
| Female                                       | 45%                                                | 50%                                                  | 41%                                                             | 20%                                        |                                              |                                                         |
| Male                                         | 55%                                                | 50%                                                  | 59%                                                             | 80%                                        |                                              |                                                         |
| Unknown                                      | 0%                                                 | 0%                                                   | 0%                                                              | 0%                                         |                                              |                                                         |
| Ethnicity                                    |                                                    |                                                      |                                                                 |                                            |                                              |                                                         |
| Non-Hispanic/non-Latino                      | 82%                                                | 71%                                                  | 81%                                                             | 88%                                        | 86%                                          | 89%                                                     |
| Hispanic/Latino                              | 18%                                                | 29%                                                  | 18%                                                             | 11%                                        | 11%                                          | 10%                                                     |
| Unknown                                      | 0%                                                 | 0%                                                   | 0%                                                              | 1%                                         | 0%                                           | 0%                                                      |
| Race                                         |                                                    |                                                      |                                                                 |                                            |                                              |                                                         |
| White, non-Hispanic/non-Latino               | 43%                                                | 33%                                                  | 37%                                                             | 66%                                        | 65%                                          | 65%                                                     |
| White, Hispanic/Latino                       | 12%                                                | 19%                                                  | 13%                                                             | 8%                                         | 11%                                          | 8%                                                      |
| Black or African American                    | 35%                                                | 29%                                                  | 32%                                                             | 16%                                        | 18%                                          | 20%                                                     |
| Asian                                        | 0%                                                 | 1%                                                   | 1%                                                              | 0%                                         | 0%                                           | 0%                                                      |
| American Indian or Alaska Native             | 1%                                                 | 2%                                                   | 2%                                                              | 3%                                         | 2%                                           | 2%                                                      |
| Native Hawaiian or other Pacific<br>Islander | 1%                                                 | 0%                                                   | 1%                                                              | 1%                                         | 0%                                           | 0%                                                      |
| Several races                                | 6%                                                 | 16%                                                  | 13%                                                             | 4%                                         | 3%                                           | 4%                                                      |
| Unknown                                      | 2%                                                 | 0%                                                   | 1%                                                              | 2%                                         | 0%                                           | 0%                                                      |
| Age                                          |                                                    |                                                      |                                                                 |                                            |                                              |                                                         |
| Under 1                                      | 5%                                                 | 7%                                                   | 2%                                                              | 0%                                         | 0%                                           | 0%                                                      |
| 1 to 5                                       | 21%                                                | 22%                                                  | 11%                                                             | 0%                                         | 0%                                           | 0%                                                      |
| 6 to 12                                      | 25%                                                | 25%                                                  | 26%                                                             | 0%                                         | 0%                                           | 0%                                                      |
| 13 to 17                                     | 9%                                                 | 11%                                                  | 17%                                                             | 1%                                         | 0%                                           | 0%                                                      |
| 18 to 24                                     | 6%                                                 | 8%                                                   | 6%                                                              | 14%                                        | 17%                                          | 6%                                                      |
| 25 to 30                                     | 9%                                                 | 9%                                                   | 5%                                                              | 13%                                        | 17%                                          | 2%                                                      |
| 31 to 50                                     | 23%                                                | 18%                                                  | 28%                                                             | 45%                                        | 45%                                          | 30%                                                     |
| 51 to 61                                     | 2%                                                 | 0%                                                   | 5%                                                              | 21%                                        | 21%                                          | 53%                                                     |
| 62 and older                                 | 0%                                                 | 0%                                                   | 0%                                                              | 6%                                         | 0%                                           | 8%                                                      |
| Unknown                                      | 0%                                                 | 0%                                                   | 0%                                                              | 0%                                         | 0%                                           | 0%                                                      |