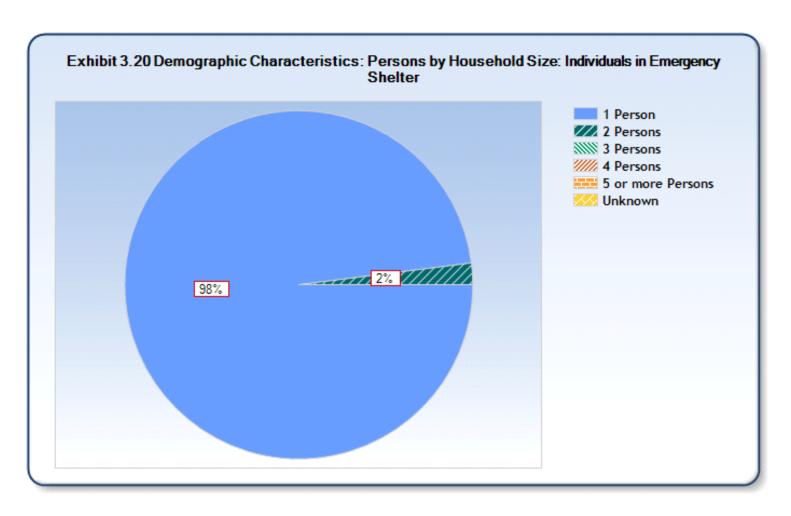

| Characteristics           | Persons in<br>Families in<br>Emergency<br>Shelters | Persons in<br>Families in<br>Transitional<br>Housing | Persons in<br>Families in<br>Permanent<br>Supportive<br>Housing | Individuals<br>in<br>Emergency<br>Shelters | Individuals<br>in<br>Transitional<br>Housing | Individuals<br>in<br>Permanent<br>Supportive<br>Housing |
|---------------------------|----------------------------------------------------|------------------------------------------------------|-----------------------------------------------------------------|--------------------------------------------|----------------------------------------------|---------------------------------------------------------|
| Persons by Household Size |                                                    |                                                      |                                                                 |                                            |                                              |                                                         |
| 1 person                  | 0%                                                 | 0%                                                   | 0%                                                              | 98%                                        | 96%                                          | 83%                                                     |
| 2 persons                 | 25%                                                | 16%                                                  | 14%                                                             | 2%                                         | 3%                                           | 13%                                                     |
| 3 persons                 | 29%                                                | 26%                                                  | 19%                                                             | 0%                                         | 1%                                           | 3%                                                      |
| 4 persons                 | 24%                                                | 24%                                                  | 28%                                                             | 0%                                         | 0%                                           | 1%                                                      |
| 5 or more persons         | 22%                                                | 34%                                                  | 39%                                                             | 0%                                         | 0%                                           | 0%                                                      |
| Unknown                   | 0%                                                 | 0%                                                   | 0%                                                              | 0%                                         | 0%                                           | 0%                                                      |
| Veteran (adults only)     |                                                    |                                                      |                                                                 |                                            |                                              |                                                         |
| Yes                       | 4%                                                 | 9%                                                   | 52%                                                             | 13%                                        | 8%                                           | 50%                                                     |
| No                        | 95%                                                | 91%                                                  | 48%                                                             | 86%                                        | 92%                                          | 49%                                                     |
| Unknown                   | 1%                                                 | 0%                                                   | 0%                                                              | 1%                                         | 0%                                           | 0%                                                      |
| Disabled (adults only)    |                                                    |                                                      |                                                                 |                                            |                                              |                                                         |
| Yes                       | 30%                                                | 34%                                                  | 59%                                                             | 43%                                        | 64%                                          | 85%                                                     |
| No                        | 70%                                                | 66%                                                  | 41%                                                             | 55%                                        | 36%                                          | 15%                                                     |
| Unknown                   | 0%                                                 | 0%                                                   | 1%                                                              | 2%                                         | 0%                                           | 0%                                                      |