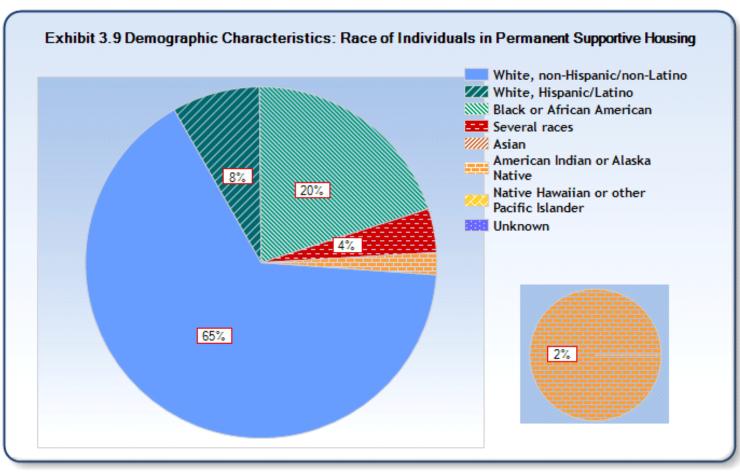

Reporting Year: 10/1/2015 - 9/30/2016 Site: ColoradoSprings/El Paso County

| Characteristics                              | Persons in<br>Families in<br>Emergency<br>Shelters | Persons in<br>Families in<br>Transitional<br>Housing | Persons in<br>Families in<br>Permanent<br>Supportive<br>Housing | Individuals<br>in<br>Emergency<br>Shelters | Individuals<br>in<br>Transitional<br>Housing | Individuals<br>in<br>Permanent<br>Supportive<br>Housing |
|----------------------------------------------|----------------------------------------------------|------------------------------------------------------|-----------------------------------------------------------------|--------------------------------------------|----------------------------------------------|---------------------------------------------------------|
| Number of Sheltered Homeless                 | Birciters                                          | Housing                                              | Housing                                                         | Buciters                                   | Housing                                      | ITOUSTING                                               |
| Persons <sup>1</sup>                         | 657                                                | 553                                                  | 278                                                             | 3,180                                      | 204                                          | 412                                                     |
|                                              |                                                    |                                                      |                                                                 |                                            |                                              |                                                         |
| Number of Sheltered Adults <sup>2</sup>      | 264                                                | 192                                                  | 123                                                             | 3,154                                      | 203                                          | 410                                                     |
| Number of Sheltered Children                 | 393                                                | 361                                                  | 153                                                             | 15                                         | 0                                            | 0                                                       |
| Gender of Adults                             |                                                    |                                                      |                                                                 |                                            |                                              |                                                         |
| Female                                       | 73%                                                | 81%                                                  | 61%                                                             | 27%                                        | 20%                                          | 26%                                                     |
| Male                                         | 27%                                                | 19%                                                  | 39%                                                             | 73%                                        | 80%                                          | 74%                                                     |
| Unknown                                      | 0%                                                 | 0%                                                   | 0%                                                              | 0%                                         | 0%                                           | 0%                                                      |
| Gender of Children                           |                                                    |                                                      |                                                                 |                                            |                                              |                                                         |
| Female                                       | 45%                                                | 50%                                                  | 41%                                                             | 20%                                        |                                              |                                                         |
| Male                                         | 55%                                                | 50%                                                  | 59%                                                             | 80%                                        |                                              |                                                         |
| Unknown                                      | 0%                                                 | 0%                                                   | 0%                                                              | 0%                                         |                                              |                                                         |
| Ethnicity                                    |                                                    |                                                      |                                                                 |                                            |                                              |                                                         |
| Non-Hispanic/non-Latino                      | 82%                                                | 71%                                                  | 81%                                                             | 88%                                        | 86%                                          | 89%                                                     |
| Hispanic/Latino                              | 18%                                                | 29%                                                  | 18%                                                             | 11%                                        | 11%                                          | 10%                                                     |
| Unknown                                      | 0%                                                 | 0%                                                   | 0%                                                              | 1%                                         | 0%                                           | 0%                                                      |
| Race                                         |                                                    |                                                      |                                                                 |                                            |                                              |                                                         |
| White, non-Hispanic/non-Latino               | 43%                                                | 33%                                                  | 37%                                                             | 66%                                        | 65%                                          | 65%                                                     |
| White, Hispanic/Latino                       | 12%                                                | 19%                                                  | 13%                                                             | 8%                                         | 11%                                          | 8%                                                      |
| Black or African American                    | 35%                                                | 29%                                                  | 32%                                                             | 16%                                        | 18%                                          | 20%                                                     |
| Asian                                        | 0%                                                 | 1%                                                   | 1%                                                              | 0%                                         | 0%                                           | 0%                                                      |
| American Indian or Alaska Native             | 1%                                                 | 2%                                                   | 2%                                                              | 3%                                         | 2%                                           | 2%                                                      |
| Native Hawaiian or other Pacific<br>Islander | 1%                                                 | 0%                                                   | 1%                                                              | 1%                                         | 0%                                           | 0%                                                      |
| Several races                                | 6%                                                 | 16%                                                  | 13%                                                             | 4%                                         | 3%                                           | 4%                                                      |
| Unknown                                      | 2%                                                 | 0%                                                   | 1%                                                              | 2%                                         | 0%                                           | 0%                                                      |
| Age                                          |                                                    |                                                      |                                                                 |                                            |                                              |                                                         |
| Under 1                                      | 5%                                                 | 7%                                                   | 2%                                                              | 0%                                         | 0%                                           | 0%                                                      |
| 1 to 5                                       | 21%                                                | 22%                                                  | 11%                                                             | 0%                                         | 0%                                           | 0%                                                      |
| 6 to 12                                      | 25%                                                | 25%                                                  | 26%                                                             | 0%                                         | 0%                                           | 0%                                                      |
| 13 to 17                                     | 9%                                                 | 11%                                                  | 17%                                                             | 1%                                         | 0%                                           | 0%                                                      |
| 18 to 24                                     | 6%                                                 | 8%                                                   | 6%                                                              | 14%                                        | 17%                                          | 6%                                                      |
| 25 to 30                                     | 9%                                                 | 9%                                                   | 5%                                                              | 13%                                        | 17%                                          | 2%                                                      |
| 31 to 50                                     | 23%                                                | 18%                                                  | 28%                                                             | 45%                                        | 45%                                          | 30%                                                     |
| 51 to 61                                     | 2%                                                 | 0%                                                   | 5%                                                              | 21%                                        | 21%                                          | 53%                                                     |
| 62 and older                                 | 0%                                                 | 0%                                                   | 0%                                                              | 6%                                         | 0%                                           | 8%                                                      |
| Unknown                                      | 0%                                                 | 0%                                                   | 0%                                                              | 0%                                         | 0%                                           | 0%                                                      |