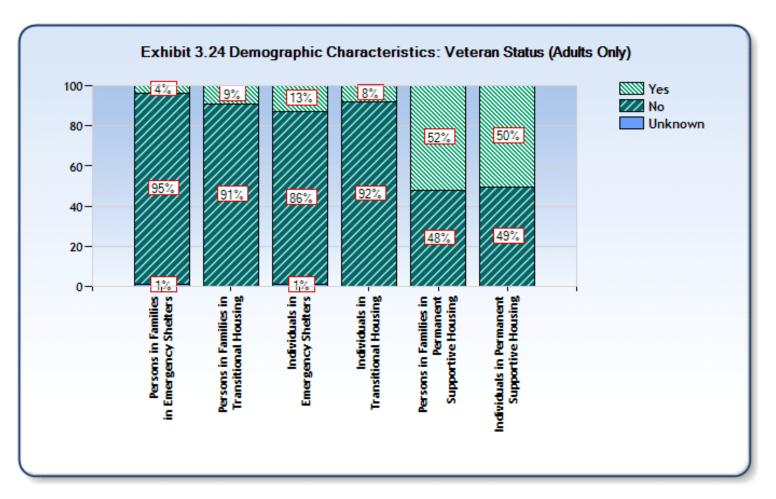

| Characteristics           | Persons in<br>Families in<br>Emergency<br>Shelters | Persons in<br>Families in<br>Transitional<br>Housing | Persons in<br>Families in<br>Permanent<br>Supportive<br>Housing | Individuals<br>in<br>Emergency<br>Shelters | Individuals<br>in<br>Transitional<br>Housing | Individuals<br>in<br>Permanent<br>Supportive<br>Housing |
|---------------------------|----------------------------------------------------|------------------------------------------------------|-----------------------------------------------------------------|--------------------------------------------|----------------------------------------------|---------------------------------------------------------|
| Persons by Household Size |                                                    |                                                      |                                                                 |                                            |                                              |                                                         |
| 1 person                  | 0%                                                 | 0%                                                   | 0%                                                              | 98%                                        | 96%                                          | 83%                                                     |
| 2 persons                 | 25%                                                | 16%                                                  | 14%                                                             | 2%                                         | 3%                                           | 13%                                                     |
| 3 persons                 | 29%                                                | 26%                                                  | 19%                                                             | 0%                                         | 1%                                           | 3%                                                      |
| 4 persons                 | 24%                                                | 24%                                                  | 28%                                                             | 0%                                         | 0%                                           | 1%                                                      |
| 5 or more persons         | 22%                                                | 34%                                                  | 39%                                                             | 0%                                         | 0%                                           | 0%                                                      |
| Unknown                   | 0%                                                 | 0%                                                   | 0%                                                              | 0%                                         | 0%                                           | 0%                                                      |
| Veteran (adults only)     |                                                    |                                                      |                                                                 |                                            |                                              |                                                         |
| Yes                       | 4%                                                 | 9%                                                   | 52%                                                             | 13%                                        | 8%                                           | 50%                                                     |
| No                        | 95%                                                | 91%                                                  | 48%                                                             | 86%                                        | 92%                                          | 49%                                                     |
| Unknown                   | 1%                                                 | 0%                                                   | 0%                                                              | 1%                                         | 0%                                           | 0%                                                      |
| Disabled (adults only)    |                                                    |                                                      |                                                                 |                                            |                                              |                                                         |
| Yes                       | 30%                                                | 34%                                                  | 59%                                                             | 43%                                        | 64%                                          | 85%                                                     |
| No                        | 70%                                                | 66%                                                  | 41%                                                             | 55%                                        | 36%                                          | 15%                                                     |
| Unknown                   | 0%                                                 | 0%                                                   | 1%                                                              | 2%                                         | 0%                                           | 0%                                                      |