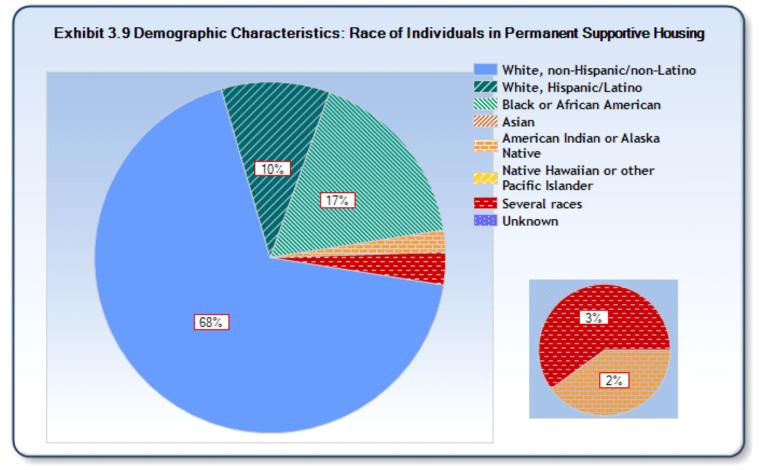

# Reporting Year: 10/1/2014 - 9/30/2015

Site: ColoradoSprings/El Paso County

| Characteristics                          | Persons in<br>Families in<br>Emergency<br>Shelters | Persons in<br>Families in<br>Transitional<br>Housing | Persons in<br>Families in<br>Permanent<br>Supportive<br>Housing | Individuals<br>in<br>Emergency<br>Shelters | Individuals<br>in<br>Transitional<br>Housing | Individuals<br>in<br>Permanent<br>Supportive<br>Housing |
|------------------------------------------|----------------------------------------------------|------------------------------------------------------|-----------------------------------------------------------------|--------------------------------------------|----------------------------------------------|---------------------------------------------------------|
| Number of Sheltered Homeless             |                                                    |                                                      |                                                                 |                                            |                                              |                                                         |
| Persons <sup>1</sup>                     | 618                                                | 529                                                  | 242                                                             | 2,268                                      | 187                                          | 345                                                     |
| Number of Sheltered Adults <sup>2</sup>  | 251                                                | 185                                                  | 103                                                             | 2,237                                      | 186                                          | 343                                                     |
| Number of Sheltered Children             | 367                                                | 344                                                  | 138                                                             | 25                                         | 0                                            | 0                                                       |
| Gender of Adults                         |                                                    |                                                      |                                                                 |                                            |                                              |                                                         |
| Female                                   | 75%                                                | 81%                                                  | 60%                                                             | 29%                                        | 21%                                          | 28%                                                     |
| Male                                     | 25%                                                | 19%                                                  | 40%                                                             | 71%                                        | 79%                                          | 72%                                                     |
| Unknown                                  | 0%                                                 | 0%                                                   | 0%                                                              | 0%                                         | 0%                                           | 0%                                                      |
| Gender of Children                       |                                                    |                                                      |                                                                 |                                            |                                              |                                                         |
| Female                                   | 45%                                                | 51%                                                  | 46%                                                             | 40%                                        |                                              |                                                         |
| Male                                     | 55%                                                | 49%                                                  | 54%                                                             | 56%                                        |                                              |                                                         |
| Unknown                                  | 0%                                                 | 0%                                                   | 0%                                                              | 4%                                         |                                              |                                                         |
| Ethnicity                                |                                                    |                                                      |                                                                 |                                            |                                              |                                                         |
| Non-Hispanic/non-Latino                  | 81%                                                | 73%                                                  | 77%                                                             | 89%                                        | 84%                                          | 88%                                                     |
| Hispanic/Latino                          | 19%                                                | 27%                                                  | 23%                                                             | 11%                                        | 11%                                          | 12%                                                     |
| Unknown                                  | 0%                                                 | 0%                                                   | 0%                                                              | 0%                                         | 0%                                           | 0%                                                      |
| Race                                     |                                                    |                                                      |                                                                 |                                            |                                              |                                                         |
| White, non-Hispanic/non-Latino           | 48%                                                | 33%                                                  | 35%                                                             | 67%                                        | 67%                                          | 68%                                                     |
| White, Hispanic/Latino                   | 16%                                                | 20%                                                  | 21%                                                             | 9%                                         | 13%                                          | 10%                                                     |
| Black or African American                | 27%                                                | 32%                                                  | 31%                                                             | 17%                                        | 15%                                          | 17%                                                     |
| Asian                                    | 0%                                                 | 1%                                                   | 1%                                                              | 1%                                         | 0%                                           | 0%                                                      |
| American Indian or Alaska Native         | 3%                                                 | 1%                                                   | 2%                                                              | 3%                                         | 3%                                           | 2%                                                      |
| Native Hawaiian or other Pacific slander | 0%                                                 | 0%                                                   | 0%                                                              | 1%                                         | 0%                                           | 0%                                                      |
| Several races                            | 5%                                                 | 13%                                                  | 11%                                                             | 3%                                         | 1%                                           | 3%                                                      |
| Unknown                                  | 1%                                                 | 0%                                                   | 0%                                                              | 0%                                         | 1%                                           | 0%                                                      |
| Age                                      |                                                    |                                                      |                                                                 |                                            |                                              |                                                         |
| Under 1                                  | 7%                                                 | 6%                                                   | 1%                                                              | 0%                                         | 0%                                           | 0%                                                      |
| 1 to 5                                   | 23%                                                | 23%                                                  | 12%                                                             | 0%                                         | 0%                                           | 0%                                                      |
| 6 to 12                                  | 22%                                                | 24%                                                  | 29%                                                             | 0%                                         | 0%                                           | 0%                                                      |
| 13 to 17                                 | 8%                                                 | 12%                                                  | 16%                                                             | 1%                                         | 0%                                           | 0%                                                      |
| 18 to 24                                 | 7%                                                 | 6%                                                   | 6%                                                              | 16%                                        | 12%                                          | 5%                                                      |
| 25 to 30                                 | 9%                                                 | 9%                                                   | 7%                                                              | 12%                                        | 16%                                          | 3%                                                      |
| 31 to 50                                 | 24%                                                | 19%                                                  | 25%                                                             | 44%                                        | 45%                                          | 34%                                                     |
| 51 to 61                                 | 1%                                                 | 1%                                                   | 5%                                                              | 21%                                        | 26%                                          | 50%                                                     |
| 62 and older                             | 0%                                                 | 0%                                                   | 0%                                                              | 5%                                         | 2%                                           | 7%                                                      |
| Unknown                                  | 0%                                                 | 0%                                                   | 0%                                                              | 0%                                         | 0%                                           | 0%                                                      |