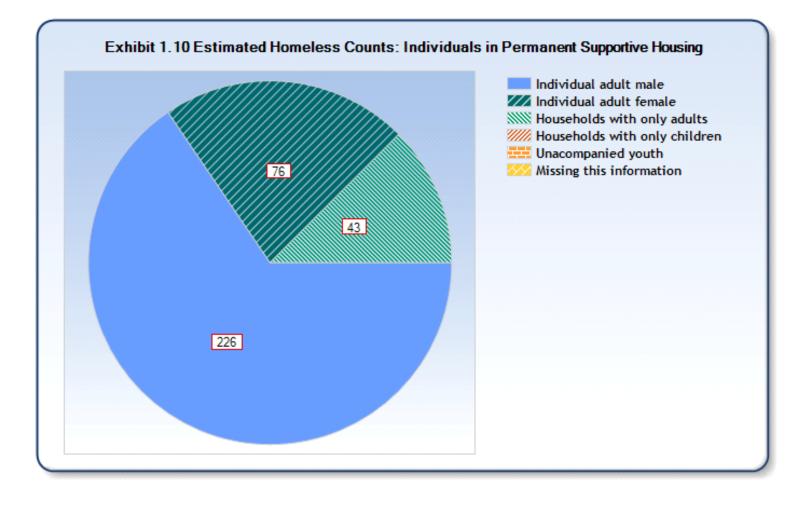

### Reporting Year: 10/1/2014 - 9/30/2015

Site: ColoradoSprings/El Paso County

| Site: ColoradoSprings/El Pa                        | aso County                                         |                                                      |                                                                 |                                            |                                              |                                                         |                                                                                                          |
|----------------------------------------------------|----------------------------------------------------|------------------------------------------------------|-----------------------------------------------------------------|--------------------------------------------|----------------------------------------------|---------------------------------------------------------|----------------------------------------------------------------------------------------------------------|
|                                                    | Persons in<br>Families in<br>Emergency<br>Shelters | Persons in<br>Families in<br>Transitional<br>Housing | Persons in<br>Families in<br>Permanent<br>Supportive<br>Housing | Individuals<br>in<br>Emergency<br>Shelters | Individuals<br>in<br>Transitional<br>Housing | Individuals<br>in<br>Permanent<br>Supportive<br>Housing | Estimated<br>Total<br>Number of<br>Homeless<br>Persons<br>Across<br>Reporting<br>Categories <sup>*</sup> |
|                                                    | Total Estim                                        | ated Yearly Co                                       | ount <sup>2</sup>                                               |                                            |                                              |                                                         |                                                                                                          |
| Estimated Total Count for Period                   | 618                                                | 529                                                  | 242                                                             | 3,461                                      | 287                                          | 345                                                     | 5,482                                                                                                    |
|                                                    |                                                    | Point-in-                                            | Time Counts                                                     | 3                                          |                                              |                                                         |                                                                                                          |
| Estimated Total on an Average<br>Night             | 51                                                 | 217                                                  | 174                                                             | 264                                        | 126                                          | 262                                                     | 1,094                                                                                                    |
| On a single night in                               |                                                    |                                                      |                                                                 |                                            |                                              |                                                         |                                                                                                          |
| October 2014                                       | 63                                                 | 214                                                  | 175                                                             | 279                                        | 137                                          | 239                                                     | 1,107                                                                                                    |
| January 2015                                       | 55                                                 | 194                                                  | 178                                                             | 258                                        | 136                                          | 253                                                     | 896                                                                                                      |
| April 2015                                         | 39                                                 | 205                                                  | 167                                                             | 301                                        | 123                                          | 273                                                     | 1,108                                                                                                    |
| July 2015                                          | 50                                                 | 248                                                  | 180                                                             | 275                                        | 106                                          | 279                                                     | 1,138                                                                                                    |
|                                                    |                                                    | Number                                               | r of Families <sup>4</sup>                                      |                                            |                                              |                                                         |                                                                                                          |
| 1 year count (October 1-<br>September 30)          | 204                                                | 153                                                  | 64                                                              |                                            |                                              |                                                         |                                                                                                          |
| Point-in-Time Counts <sup>5</sup>                  |                                                    |                                                      |                                                                 |                                            |                                              |                                                         |                                                                                                          |
| October 29, 2014                                   | 21                                                 | 63                                                   | 49                                                              |                                            |                                              |                                                         |                                                                                                          |
| January 28, 2015                                   | 19                                                 | 59                                                   | 51                                                              |                                            |                                              |                                                         |                                                                                                          |
| April 29, 2015                                     | 14                                                 | 60                                                   | 46                                                              |                                            |                                              |                                                         |                                                                                                          |
| July 29, 2015                                      | 18                                                 | 70                                                   | 49                                                              |                                            |                                              |                                                         |                                                                                                          |
|                                                    | Esti                                               | mated Utilizat                                       | ion and Turno                                                   | over Rates                                 |                                              |                                                         |                                                                                                          |
| Estimated Average Utilization<br>Rate <sup>6</sup> | 94%                                                | 97%                                                  | 96%                                                             | 92%                                        | 87%                                          | 102%                                                    |                                                                                                          |
| Turnover Rate <sup>7</sup>                         | 11.44                                              | 2.37                                                 | 1.33                                                            | 12.53                                      | 1.99                                         | 1.34                                                    |                                                                                                          |
|                                                    | Fe                                                 | stimated Count                                       | ts by Housebo                                                   | ld Type <sup>8</sup>                       |                                              |                                                         |                                                                                                          |
| Individual adult male                              | E.                                                 |                                                      | is by nouseno.                                                  | 2,391                                      | 222                                          | 226                                                     |                                                                                                          |
| Individual adult female                            |                                                    |                                                      |                                                                 | 977                                        | 58                                           | 76                                                      |                                                                                                          |
| Adult in family, with child(ren)                   | 251                                                | 185                                                  | 103                                                             | 211                                        | 50                                           | , 0                                                     |                                                                                                          |
| Children in families, with adults                  | 367                                                | 344                                                  | 139                                                             |                                            |                                              |                                                         |                                                                                                          |
| Households with only adults                        | 2.0,                                               |                                                      |                                                                 | 53                                         | 6                                            | 43                                                      |                                                                                                          |
| Households with only children                      |                                                    |                                                      |                                                                 | 0                                          | 0                                            | 0                                                       |                                                                                                          |
| Unaccompanied child                                |                                                    |                                                      |                                                                 | 40                                         | 0                                            | 0                                                       |                                                                                                          |
| Missing this information                           | 0                                                  | 0                                                    | 0                                                               | 0                                          | 0                                            | 0                                                       |                                                                                                          |
|                                                    |                                                    |                                                      |                                                                 |                                            |                                              |                                                         |                                                                                                          |