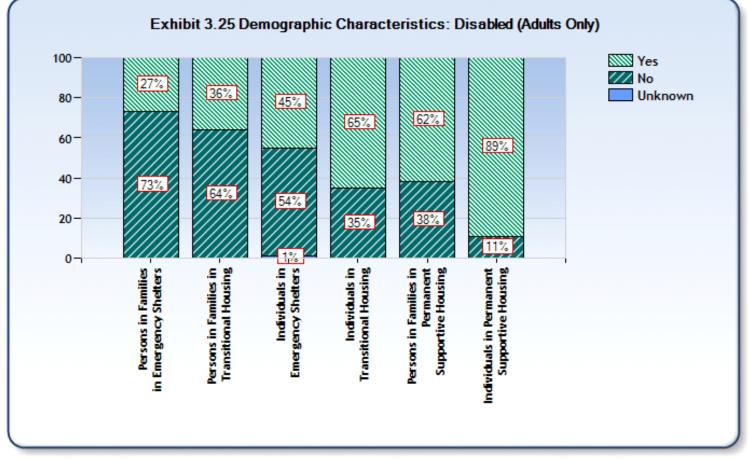

| Characteristics           | Persons in<br>Families in<br>Emergency<br>Shelters | Persons in<br>Families in<br>Transitional<br>Housing | Persons in<br>Families in<br>Permanent<br>Supportive<br>Housing | Individuals<br>in<br>Emergency<br>Shelters | Individuals<br>in<br>Transitional<br>Housing | Individuals<br>in<br>Permanent<br>Supportive<br>Housing |
|---------------------------|----------------------------------------------------|------------------------------------------------------|-----------------------------------------------------------------|--------------------------------------------|----------------------------------------------|---------------------------------------------------------|
| Persons by Household Size |                                                    |                                                      |                                                                 |                                            |                                              |                                                         |
| 1 person                  | 0%                                                 | 0%                                                   | 0%                                                              | 98%                                        | 98%                                          | 88%                                                     |
| 2 persons                 | 27%                                                | 19%                                                  | 13%                                                             | 2%                                         | 2%                                           | 11%                                                     |
| 3 persons                 | 36%                                                | 26%                                                  | 22%                                                             | 0%                                         | 0%                                           | 2%                                                      |
| 4 persons                 | 18%                                                | 22%                                                  | 21%                                                             | 0%                                         | 0%                                           | 0%                                                      |
| 5 or more persons         | 20%                                                | 34%                                                  | 43%                                                             | 0%                                         | 0%                                           | 0%                                                      |
| Unknown                   | 0%                                                 | 0%                                                   | 0%                                                              | 0%                                         | 0%                                           | 0%                                                      |
| Veteran (adults only)     |                                                    |                                                      |                                                                 |                                            |                                              |                                                         |
| Yes                       | 6%                                                 | 8%                                                   | 50%                                                             | 12%                                        | 7%                                           | 47%                                                     |
| No                        | 94%                                                | 92%                                                  | 50%                                                             | 87%                                        | 93%                                          | 52%                                                     |
| Unknown                   | 0%                                                 | 0%                                                   | 0%                                                              | 0%                                         | 0%                                           | 1%                                                      |
| Disabled (adults only)    |                                                    |                                                      |                                                                 |                                            |                                              |                                                         |
| Yes                       | 27%                                                | 36%                                                  | 62%                                                             | 45%                                        | 65%                                          | 89%                                                     |
| No                        | 73%                                                | 64%                                                  | 38%                                                             | 54%                                        | 35%                                          | 11%                                                     |
| Unknown                   | 0%                                                 | 0%                                                   | 0%                                                              | 1%                                         | 0%                                           | 0%                                                      |