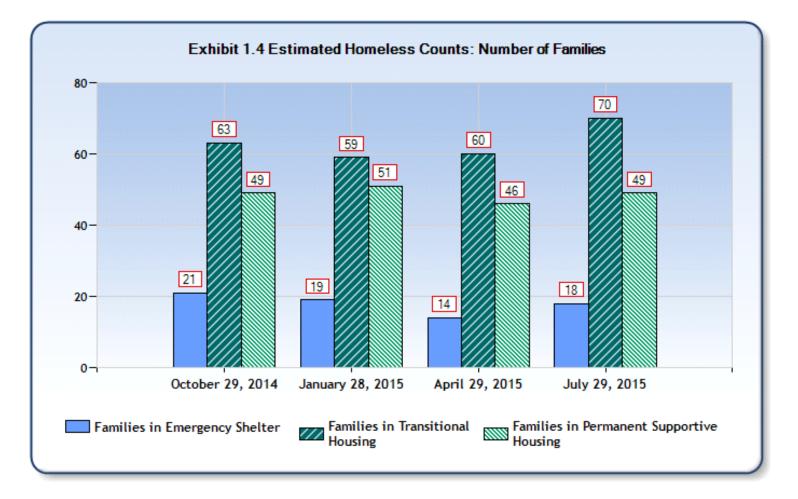

### Reporting Year: 10/1/2014 - 9/30/2015

Site: ColoradoSprings/El Paso County

| Site: ColoradoSprings/El Pa                        | aso County                                         |                                                      |                                                                 |                                            |                                              |                                                         |                                                                                                          |
|----------------------------------------------------|----------------------------------------------------|------------------------------------------------------|-----------------------------------------------------------------|--------------------------------------------|----------------------------------------------|---------------------------------------------------------|----------------------------------------------------------------------------------------------------------|
|                                                    | Persons in<br>Families in<br>Emergency<br>Shelters | Persons in<br>Families in<br>Transitional<br>Housing | Persons in<br>Families in<br>Permanent<br>Supportive<br>Housing | Individuals<br>in<br>Emergency<br>Shelters | Individuals<br>in<br>Transitional<br>Housing | Individuals<br>in<br>Permanent<br>Supportive<br>Housing | Estimated<br>Total<br>Number of<br>Homeless<br>Persons<br>Across<br>Reporting<br>Categories <sup>*</sup> |
|                                                    | Total Estim                                        | ated Yearly Co                                       | ount <sup>2</sup>                                               |                                            |                                              |                                                         |                                                                                                          |
| Estimated Total Count for Period                   | 618                                                | 529                                                  | 242                                                             | 3,461                                      | 287                                          | 345                                                     | 5,482                                                                                                    |
|                                                    |                                                    | Point-in-                                            | Time Counts                                                     | 3                                          |                                              |                                                         |                                                                                                          |
| Estimated Total on an Average<br>Night             | 51                                                 | 217                                                  | 174                                                             | 264                                        | 126                                          | 262                                                     | 1,094                                                                                                    |
| On a single night in                               |                                                    |                                                      |                                                                 |                                            |                                              |                                                         |                                                                                                          |
| October 2014                                       | 63                                                 | 214                                                  | 175                                                             | 279                                        | 137                                          | 239                                                     | 1,107                                                                                                    |
| January 2015                                       | 55                                                 | 194                                                  | 178                                                             | 258                                        | 136                                          | 253                                                     | 896                                                                                                      |
| April 2015                                         | 39                                                 | 205                                                  | 167                                                             | 301                                        | 123                                          | 273                                                     | 1,108                                                                                                    |
| July 2015                                          | 50                                                 | 248                                                  | 180                                                             | 275                                        | 106                                          | 279                                                     | 1,138                                                                                                    |
|                                                    |                                                    | Number                                               | r of Families <sup>4</sup>                                      |                                            |                                              |                                                         |                                                                                                          |
| 1 year count (October 1-<br>September 30)          | 204                                                | 153                                                  | 64                                                              |                                            |                                              |                                                         |                                                                                                          |
| Point-in-Time Counts <sup>5</sup>                  |                                                    |                                                      |                                                                 |                                            |                                              |                                                         |                                                                                                          |
| October 29, 2014                                   | 21                                                 | 63                                                   | 49                                                              |                                            |                                              |                                                         |                                                                                                          |
| January 28, 2015                                   | 19                                                 | 59                                                   | 51                                                              |                                            |                                              |                                                         |                                                                                                          |
| April 29, 2015                                     | 14                                                 | 60                                                   | 46                                                              |                                            |                                              |                                                         |                                                                                                          |
| July 29, 2015                                      | 18                                                 | 70                                                   | 49                                                              |                                            |                                              |                                                         |                                                                                                          |
|                                                    | Esti                                               | mated Utilizat                                       | ion and Turno                                                   | over Rates                                 |                                              |                                                         |                                                                                                          |
| Estimated Average Utilization<br>Rate <sup>6</sup> | 94%                                                | 97%                                                  | 96%                                                             | 92%                                        | 87%                                          | 102%                                                    |                                                                                                          |
| Turnover Rate <sup>7</sup>                         | 11.44                                              | 2.37                                                 | 1.33                                                            | 12.53                                      | 1.99                                         | 1.34                                                    |                                                                                                          |
|                                                    | Fe                                                 | stimated Count                                       | ts by Housebo                                                   | ld Type <sup>8</sup>                       |                                              |                                                         |                                                                                                          |
| Individual adult male                              | E.                                                 |                                                      | is by nouseno.                                                  | 2,391                                      | 222                                          | 226                                                     |                                                                                                          |
| Individual adult female                            |                                                    |                                                      |                                                                 | 977                                        | 58                                           | 76                                                      |                                                                                                          |
| Adult in family, with child(ren)                   | 251                                                | 185                                                  | 103                                                             | 211                                        | 50                                           | , 0                                                     |                                                                                                          |
| Children in families, with adults                  | 367                                                | 344                                                  | 139                                                             |                                            |                                              |                                                         |                                                                                                          |
| Households with only adults                        | 2.0,                                               |                                                      |                                                                 | 53                                         | 6                                            | 43                                                      |                                                                                                          |
| Households with only children                      |                                                    |                                                      |                                                                 | 0                                          | 0                                            | 0                                                       |                                                                                                          |
| Unaccompanied child                                |                                                    |                                                      |                                                                 | 40                                         | 0                                            | 0                                                       |                                                                                                          |
| Missing this information                           | 0                                                  | 0                                                    | 0                                                               | 0                                          | 0                                            | 0                                                       |                                                                                                          |
|                                                    |                                                    |                                                      |                                                                 |                                            |                                              |                                                         |                                                                                                          |