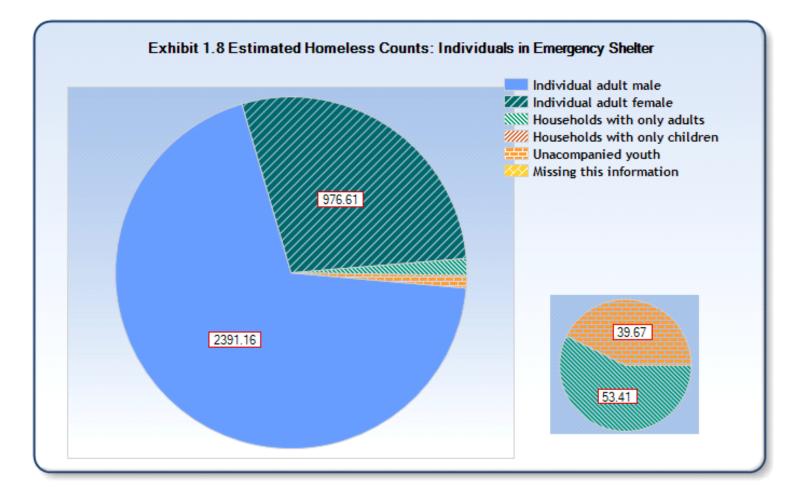

### Reporting Year: 10/1/2014 - 9/30/2015

Site: ColoradoSprings/El Paso County

| Site: ColoradoSprings/El Pa                        | aso County                                         |                                                      |                                                                 |                                            |                                              |                                                         |                                                                                                          |
|----------------------------------------------------|----------------------------------------------------|------------------------------------------------------|-----------------------------------------------------------------|--------------------------------------------|----------------------------------------------|---------------------------------------------------------|----------------------------------------------------------------------------------------------------------|
|                                                    | Persons in<br>Families in<br>Emergency<br>Shelters | Persons in<br>Families in<br>Transitional<br>Housing | Persons in<br>Families in<br>Permanent<br>Supportive<br>Housing | Individuals<br>in<br>Emergency<br>Shelters | Individuals<br>in<br>Transitional<br>Housing | Individuals<br>in<br>Permanent<br>Supportive<br>Housing | Estimated<br>Total<br>Number of<br>Homeless<br>Persons<br>Across<br>Reporting<br>Categories <sup>*</sup> |
|                                                    | Total Estim                                        | ated Yearly Co                                       | ount <sup>2</sup>                                               |                                            |                                              |                                                         |                                                                                                          |
| Estimated Total Count for Period                   | 618                                                | 529                                                  | 242                                                             | 3,461                                      | 287                                          | 345                                                     | 5,482                                                                                                    |
|                                                    |                                                    | Point-in-                                            | Time Counts                                                     | 3                                          |                                              |                                                         |                                                                                                          |
| Estimated Total on an Average<br>Night             | 51                                                 | 217                                                  | 174                                                             | 264                                        | 126                                          | 262                                                     | 1,094                                                                                                    |
| On a single night in                               |                                                    |                                                      |                                                                 |                                            |                                              |                                                         |                                                                                                          |
| October 2014                                       | 63                                                 | 214                                                  | 175                                                             | 279                                        | 137                                          | 239                                                     | 1,107                                                                                                    |
| January 2015                                       | 55                                                 | 194                                                  | 178                                                             | 258                                        | 136                                          | 253                                                     | 896                                                                                                      |
| April 2015                                         | 39                                                 | 205                                                  | 167                                                             | 301                                        | 123                                          | 273                                                     | 1,108                                                                                                    |
| July 2015                                          | 50                                                 | 248                                                  | 180                                                             | 275                                        | 106                                          | 279                                                     | 1,138                                                                                                    |
|                                                    |                                                    | Number                                               | r of Families <sup>4</sup>                                      |                                            |                                              |                                                         |                                                                                                          |
| 1 year count (October 1-<br>September 30)          | 204                                                | 153                                                  | 64                                                              |                                            |                                              |                                                         |                                                                                                          |
| Point-in-Time Counts <sup>5</sup>                  |                                                    |                                                      |                                                                 |                                            |                                              |                                                         |                                                                                                          |
| October 29, 2014                                   | 21                                                 | 63                                                   | 49                                                              |                                            |                                              |                                                         |                                                                                                          |
| January 28, 2015                                   | 19                                                 | 59                                                   | 51                                                              |                                            |                                              |                                                         |                                                                                                          |
| April 29, 2015                                     | 14                                                 | 60                                                   | 46                                                              |                                            |                                              |                                                         |                                                                                                          |
| July 29, 2015                                      | 18                                                 | 70                                                   | 49                                                              |                                            |                                              |                                                         |                                                                                                          |
|                                                    | Esti                                               | mated Utilizat                                       | ion and Turno                                                   | over Rates                                 |                                              |                                                         |                                                                                                          |
| Estimated Average Utilization<br>Rate <sup>6</sup> | 94%                                                | 97%                                                  | 96%                                                             | 92%                                        | 87%                                          | 102%                                                    |                                                                                                          |
| Turnover Rate <sup>7</sup>                         | 11.44                                              | 2.37                                                 | 1.33                                                            | 12.53                                      | 1.99                                         | 1.34                                                    |                                                                                                          |
|                                                    | Fe                                                 | stimated Count                                       | ts by Housebo                                                   | ld Type <sup>8</sup>                       |                                              |                                                         |                                                                                                          |
| Individual adult male                              | E.                                                 |                                                      | is by nouseno.                                                  | 2,391                                      | 222                                          | 226                                                     |                                                                                                          |
| Individual adult female                            |                                                    |                                                      |                                                                 | 977                                        | 58                                           | 76                                                      |                                                                                                          |
| Adult in family, with child(ren)                   | 251                                                | 185                                                  | 103                                                             | 211                                        | 50                                           | , 0                                                     |                                                                                                          |
| Children in families, with adults                  | 367                                                | 344                                                  | 139                                                             |                                            |                                              |                                                         |                                                                                                          |
| Households with only adults                        | 2.0,                                               |                                                      |                                                                 | 53                                         | 6                                            | 43                                                      |                                                                                                          |
| Households with only children                      |                                                    |                                                      |                                                                 | 0                                          | 0                                            | 0                                                       |                                                                                                          |
| Unaccompanied child                                |                                                    |                                                      |                                                                 | 40                                         | 0                                            | 0                                                       |                                                                                                          |
| Missing this information                           | 0                                                  | 0                                                    | 0                                                               | 0                                          | 0                                            | 0                                                       |                                                                                                          |
|                                                    |                                                    |                                                      |                                                                 |                                            |                                              |                                                         |                                                                                                          |