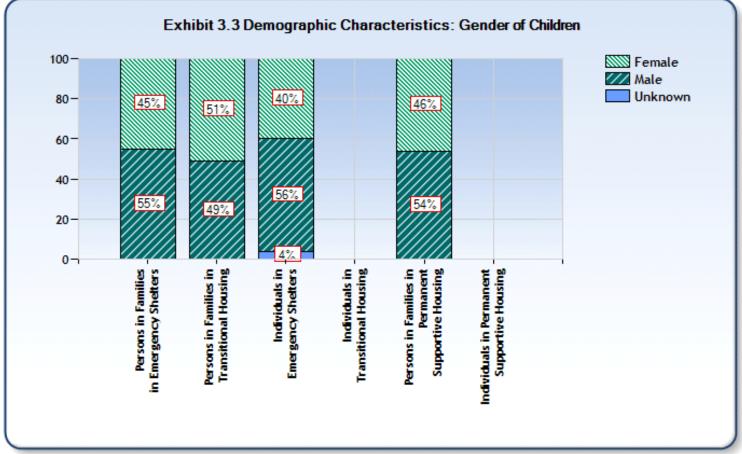

# Reporting Year: 10/1/2014 - 9/30/2015

Site: ColoradoSprings/El Paso County

| Characteristics                          | Persons in<br>Families in<br>Emergency<br>Shelters | Persons in<br>Families in<br>Transitional<br>Housing | Persons in<br>Families in<br>Permanent<br>Supportive<br>Housing | Individuals<br>in<br>Emergency<br>Shelters | Individuals<br>in<br>Transitional<br>Housing | Individuals<br>in<br>Permanent<br>Supportive<br>Housing |
|------------------------------------------|----------------------------------------------------|------------------------------------------------------|-----------------------------------------------------------------|--------------------------------------------|----------------------------------------------|---------------------------------------------------------|
| Number of Sheltered Homeless             |                                                    |                                                      |                                                                 |                                            |                                              |                                                         |
| Persons <sup>1</sup>                     | 618                                                | 529                                                  | 242                                                             | 2,268                                      | 187                                          | 345                                                     |
| Number of Sheltered Adults <sup>2</sup>  | 251                                                | 185                                                  | 103                                                             | 2,237                                      | 186                                          | 343                                                     |
| Number of Sheltered Children             | 367                                                | 344                                                  | 138                                                             | 25                                         | 0                                            | 0                                                       |
| Gender of Adults                         |                                                    |                                                      |                                                                 |                                            |                                              |                                                         |
| Female                                   | 75%                                                | 81%                                                  | 60%                                                             | 29%                                        | 21%                                          | 28%                                                     |
| Male                                     | 25%                                                | 19%                                                  | 40%                                                             | 71%                                        | 79%                                          | 72%                                                     |
| Unknown                                  | 0%                                                 | 0%                                                   | 0%                                                              | 0%                                         | 0%                                           | 0%                                                      |
| Gender of Children                       |                                                    |                                                      |                                                                 |                                            |                                              |                                                         |
| Female                                   | 45%                                                | 51%                                                  | 46%                                                             | 40%                                        |                                              |                                                         |
| Male                                     | 55%                                                | 49%                                                  | 54%                                                             | 56%                                        |                                              |                                                         |
| Unknown                                  | 0%                                                 | 0%                                                   | 0%                                                              | 4%                                         |                                              |                                                         |
| Ethnicity                                |                                                    |                                                      |                                                                 |                                            |                                              |                                                         |
| Non-Hispanic/non-Latino                  | 81%                                                | 73%                                                  | 77%                                                             | 89%                                        | 84%                                          | 88%                                                     |
| Hispanic/Latino                          | 19%                                                | 27%                                                  | 23%                                                             | 11%                                        | 11%                                          | 12%                                                     |
| Unknown                                  | 0%                                                 | 0%                                                   | 0%                                                              | 0%                                         | 0%                                           | 0%                                                      |
| Race                                     |                                                    |                                                      |                                                                 |                                            |                                              |                                                         |
| White, non-Hispanic/non-Latino           | 48%                                                | 33%                                                  | 35%                                                             | 67%                                        | 67%                                          | 68%                                                     |
| White, Hispanic/Latino                   | 16%                                                | 20%                                                  | 21%                                                             | 9%                                         | 13%                                          | 10%                                                     |
| Black or African American                | 27%                                                | 32%                                                  | 31%                                                             | 17%                                        | 15%                                          | 17%                                                     |
| Asian                                    | 0%                                                 | 1%                                                   | 1%                                                              | 1%                                         | 0%                                           | 0%                                                      |
| American Indian or Alaska Native         | 3%                                                 | 1%                                                   | 2%                                                              | 3%                                         | 3%                                           | 2%                                                      |
| Native Hawaiian or other Pacific slander | 0%                                                 | 0%                                                   | 0%                                                              | 1%                                         | 0%                                           | 0%                                                      |
| Several races                            | 5%                                                 | 13%                                                  | 11%                                                             | 3%                                         | 1%                                           | 3%                                                      |
| Unknown                                  | 1%                                                 | 0%                                                   | 0%                                                              | 0%                                         | 1%                                           | 0%                                                      |
| Age                                      |                                                    |                                                      |                                                                 |                                            |                                              |                                                         |
| Under 1                                  | 7%                                                 | 6%                                                   | 1%                                                              | 0%                                         | 0%                                           | 0%                                                      |
| 1 to 5                                   | 23%                                                | 23%                                                  | 12%                                                             | 0%                                         | 0%                                           | 0%                                                      |
| 6 to 12                                  | 22%                                                | 24%                                                  | 29%                                                             | 0%                                         | 0%                                           | 0%                                                      |
| 13 to 17                                 | 8%                                                 | 12%                                                  | 16%                                                             | 1%                                         | 0%                                           | 0%                                                      |
| 18 to 24                                 | 7%                                                 | 6%                                                   | 6%                                                              | 16%                                        | 12%                                          | 5%                                                      |
| 25 to 30                                 | 9%                                                 | 9%                                                   | 7%                                                              | 12%                                        | 16%                                          | 3%                                                      |
| 31 to 50                                 | 24%                                                | 19%                                                  | 25%                                                             | 44%                                        | 45%                                          | 34%                                                     |
| 51 to 61                                 | 1%                                                 | 1%                                                   | 5%                                                              | 21%                                        | 26%                                          | 50%                                                     |
| 62 and older                             | 0%                                                 | 0%                                                   | 0%                                                              | 5%                                         | 2%                                           | 7%                                                      |
| Unknown                                  | 0%                                                 | 0%                                                   | 0%                                                              | 0%                                         | 0%                                           | 0%                                                      |