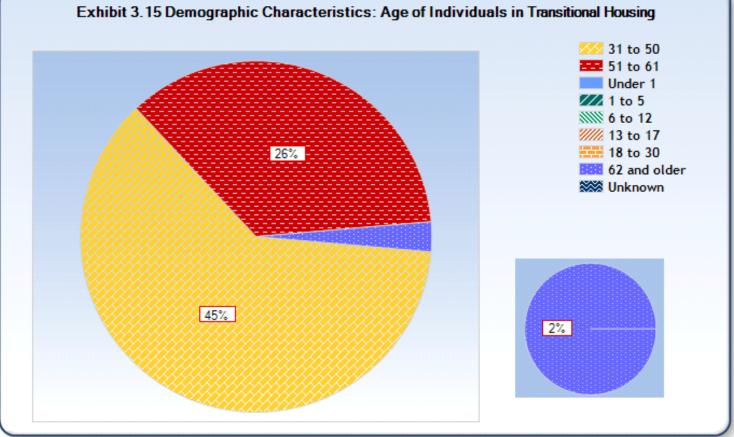

# Reporting Year: 10/1/2014 - 9/30/2015

Site: ColoradoSprings/El Paso County

| Characteristics                          | Persons in<br>Families in<br>Emergency<br>Shelters | Persons in<br>Families in<br>Transitional<br>Housing | Persons in<br>Families in<br>Permanent<br>Supportive<br>Housing | Individuals<br>in<br>Emergency<br>Shelters | Individuals<br>in<br>Transitional<br>Housing | Individuals<br>in<br>Permanent<br>Supportive<br>Housing |
|------------------------------------------|----------------------------------------------------|------------------------------------------------------|-----------------------------------------------------------------|--------------------------------------------|----------------------------------------------|---------------------------------------------------------|
| Number of Sheltered Homeless             |                                                    |                                                      |                                                                 |                                            |                                              |                                                         |
| Persons <sup>1</sup>                     | 618                                                | 529                                                  | 242                                                             | 2,268                                      | 187                                          | 345                                                     |
| Number of Sheltered Adults <sup>2</sup>  | 251                                                | 185                                                  | 103                                                             | 2,237                                      | 186                                          | 343                                                     |
| Number of Sheltered Children             | 367                                                | 344                                                  | 138                                                             | 25                                         | 0                                            | 0                                                       |
| Gender of Adults                         |                                                    |                                                      |                                                                 |                                            |                                              |                                                         |
| Female                                   | 75%                                                | 81%                                                  | 60%                                                             | 29%                                        | 21%                                          | 28%                                                     |
| Male                                     | 25%                                                | 19%                                                  | 40%                                                             | 71%                                        | 79%                                          | 72%                                                     |
| Unknown                                  | 0%                                                 | 0%                                                   | 0%                                                              | 0%                                         | 0%                                           | 0%                                                      |
| Gender of Children                       |                                                    |                                                      |                                                                 |                                            |                                              |                                                         |
| Female                                   | 45%                                                | 51%                                                  | 46%                                                             | 40%                                        |                                              |                                                         |
| Male                                     | 55%                                                | 49%                                                  | 54%                                                             | 56%                                        |                                              |                                                         |
| Unknown                                  | 0%                                                 | 0%                                                   | 0%                                                              | 4%                                         |                                              |                                                         |
| Ethnicity                                |                                                    |                                                      |                                                                 |                                            |                                              |                                                         |
| Non-Hispanic/non-Latino                  | 81%                                                | 73%                                                  | 77%                                                             | 89%                                        | 84%                                          | 88%                                                     |
| Hispanic/Latino                          | 19%                                                | 27%                                                  | 23%                                                             | 11%                                        | 11%                                          | 12%                                                     |
| Unknown                                  | 0%                                                 | 0%                                                   | 0%                                                              | 0%                                         | 0%                                           | 0%                                                      |
| Race                                     |                                                    |                                                      |                                                                 |                                            |                                              |                                                         |
| White, non-Hispanic/non-Latino           | 48%                                                | 33%                                                  | 35%                                                             | 67%                                        | 67%                                          | 68%                                                     |
| White, Hispanic/Latino                   | 16%                                                | 20%                                                  | 21%                                                             | 9%                                         | 13%                                          | 10%                                                     |
| Black or African American                | 27%                                                | 32%                                                  | 31%                                                             | 17%                                        | 15%                                          | 17%                                                     |
| Asian                                    | 0%                                                 | 1%                                                   | 1%                                                              | 1%                                         | 0%                                           | 0%                                                      |
| American Indian or Alaska Native         | 3%                                                 | 1%                                                   | 2%                                                              | 3%                                         | 3%                                           | 2%                                                      |
| Native Hawaiian or other Pacific slander | 0%                                                 | 0%                                                   | 0%                                                              | 1%                                         | 0%                                           | 0%                                                      |
| Several races                            | 5%                                                 | 13%                                                  | 11%                                                             | 3%                                         | 1%                                           | 3%                                                      |
| Unknown                                  | 1%                                                 | 0%                                                   | 0%                                                              | 0%                                         | 1%                                           | 0%                                                      |
| Age                                      |                                                    |                                                      |                                                                 |                                            |                                              |                                                         |
| Under 1                                  | 7%                                                 | 6%                                                   | 1%                                                              | 0%                                         | 0%                                           | 0%                                                      |
| 1 to 5                                   | 23%                                                | 23%                                                  | 12%                                                             | 0%                                         | 0%                                           | 0%                                                      |
| 6 to 12                                  | 22%                                                | 24%                                                  | 29%                                                             | 0%                                         | 0%                                           | 0%                                                      |
| 13 to 17                                 | 8%                                                 | 12%                                                  | 16%                                                             | 1%                                         | 0%                                           | 0%                                                      |
| 18 to 24                                 | 7%                                                 | 6%                                                   | 6%                                                              | 16%                                        | 12%                                          | 5%                                                      |
| 25 to 30                                 | 9%                                                 | 9%                                                   | 7%                                                              | 12%                                        | 16%                                          | 3%                                                      |
| 31 to 50                                 | 24%                                                | 19%                                                  | 25%                                                             | 44%                                        | 45%                                          | 34%                                                     |
| 51 to 61                                 | 1%                                                 | 1%                                                   | 5%                                                              | 21%                                        | 26%                                          | 50%                                                     |
| 62 and older                             | 0%                                                 | 0%                                                   | 0%                                                              | 5%                                         | 2%                                           | 7%                                                      |
| Unknown                                  | 0%                                                 | 0%                                                   | 0%                                                              | 0%                                         | 0%                                           | 0%                                                      |