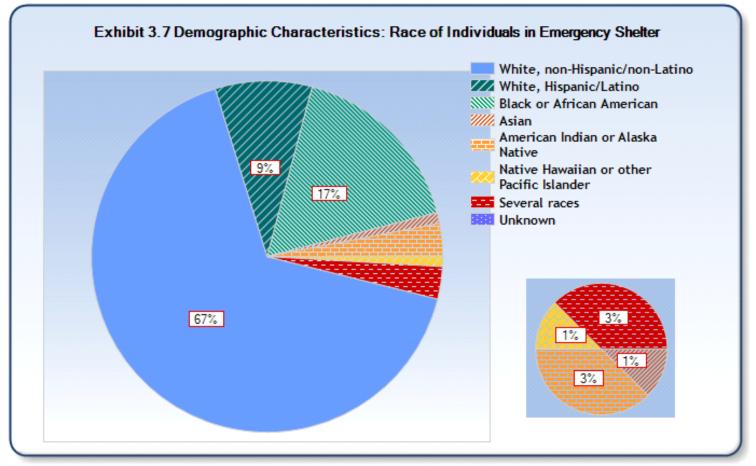

# Reporting Year: 10/1/2014 - 9/30/2015

Site: ColoradoSprings/El Paso County

| Characteristics                          | Persons in<br>Families in<br>Emergency<br>Shelters | Persons in<br>Families in<br>Transitional<br>Housing | Persons in<br>Families in<br>Permanent<br>Supportive<br>Housing | Individuals<br>in<br>Emergency<br>Shelters | Individuals<br>in<br>Transitional<br>Housing | Individuals<br>in<br>Permanent<br>Supportive<br>Housing |
|------------------------------------------|----------------------------------------------------|------------------------------------------------------|-----------------------------------------------------------------|--------------------------------------------|----------------------------------------------|---------------------------------------------------------|
| Number of Sheltered Homeless             |                                                    |                                                      |                                                                 |                                            |                                              |                                                         |
| Persons <sup>1</sup>                     | 618                                                | 529                                                  | 242                                                             | 2,268                                      | 187                                          | 345                                                     |
| Number of Sheltered Adults <sup>2</sup>  | 251                                                | 185                                                  | 103                                                             | 2,237                                      | 186                                          | 343                                                     |
| Number of Sheltered Children             | 367                                                | 344                                                  | 138                                                             | 25                                         | 0                                            | 0                                                       |
| Gender of Adults                         |                                                    |                                                      |                                                                 |                                            |                                              |                                                         |
| Female                                   | 75%                                                | 81%                                                  | 60%                                                             | 29%                                        | 21%                                          | 28%                                                     |
| Male                                     | 25%                                                | 19%                                                  | 40%                                                             | 71%                                        | 79%                                          | 72%                                                     |
| Unknown                                  | 0%                                                 | 0%                                                   | 0%                                                              | 0%                                         | 0%                                           | 0%                                                      |
| Gender of Children                       |                                                    |                                                      |                                                                 |                                            |                                              |                                                         |
| Female                                   | 45%                                                | 51%                                                  | 46%                                                             | 40%                                        |                                              |                                                         |
| Male                                     | 55%                                                | 49%                                                  | 54%                                                             | 56%                                        |                                              |                                                         |
| Unknown                                  | 0%                                                 | 0%                                                   | 0%                                                              | 4%                                         |                                              |                                                         |
| Ethnicity                                |                                                    |                                                      |                                                                 |                                            |                                              |                                                         |
| Non-Hispanic/non-Latino                  | 81%                                                | 73%                                                  | 77%                                                             | 89%                                        | 84%                                          | 88%                                                     |
| Hispanic/Latino                          | 19%                                                | 27%                                                  | 23%                                                             | 11%                                        | 11%                                          | 12%                                                     |
| Unknown                                  | 0%                                                 | 0%                                                   | 0%                                                              | 0%                                         | 0%                                           | 0%                                                      |
| Race                                     |                                                    |                                                      |                                                                 |                                            |                                              |                                                         |
| White, non-Hispanic/non-Latino           | 48%                                                | 33%                                                  | 35%                                                             | 67%                                        | 67%                                          | 68%                                                     |
| White, Hispanic/Latino                   | 16%                                                | 20%                                                  | 21%                                                             | 9%                                         | 13%                                          | 10%                                                     |
| Black or African American                | 27%                                                | 32%                                                  | 31%                                                             | 17%                                        | 15%                                          | 17%                                                     |
| Asian                                    | 0%                                                 | 1%                                                   | 1%                                                              | 1%                                         | 0%                                           | 0%                                                      |
| American Indian or Alaska Native         | 3%                                                 | 1%                                                   | 2%                                                              | 3%                                         | 3%                                           | 2%                                                      |
| Native Hawaiian or other Pacific slander | 0%                                                 | 0%                                                   | 0%                                                              | 1%                                         | 0%                                           | 0%                                                      |
| Several races                            | 5%                                                 | 13%                                                  | 11%                                                             | 3%                                         | 1%                                           | 3%                                                      |
| Unknown                                  | 1%                                                 | 0%                                                   | 0%                                                              | 0%                                         | 1%                                           | 0%                                                      |
| Age                                      |                                                    |                                                      |                                                                 |                                            |                                              |                                                         |
| Under 1                                  | 7%                                                 | 6%                                                   | 1%                                                              | 0%                                         | 0%                                           | 0%                                                      |
| 1 to 5                                   | 23%                                                | 23%                                                  | 12%                                                             | 0%                                         | 0%                                           | 0%                                                      |
| 6 to 12                                  | 22%                                                | 24%                                                  | 29%                                                             | 0%                                         | 0%                                           | 0%                                                      |
| 13 to 17                                 | 8%                                                 | 12%                                                  | 16%                                                             | 1%                                         | 0%                                           | 0%                                                      |
| 18 to 24                                 | 7%                                                 | 6%                                                   | 6%                                                              | 16%                                        | 12%                                          | 5%                                                      |
| 25 to 30                                 | 9%                                                 | 9%                                                   | 7%                                                              | 12%                                        | 16%                                          | 3%                                                      |
| 31 to 50                                 | 24%                                                | 19%                                                  | 25%                                                             | 44%                                        | 45%                                          | 34%                                                     |
| 51 to 61                                 | 1%                                                 | 1%                                                   | 5%                                                              | 21%                                        | 26%                                          | 50%                                                     |
| 62 and older                             | 0%                                                 | 0%                                                   | 0%                                                              | 5%                                         | 2%                                           | 7%                                                      |
| Unknown                                  | 0%                                                 | 0%                                                   | 0%                                                              | 0%                                         | 0%                                           | 0%                                                      |