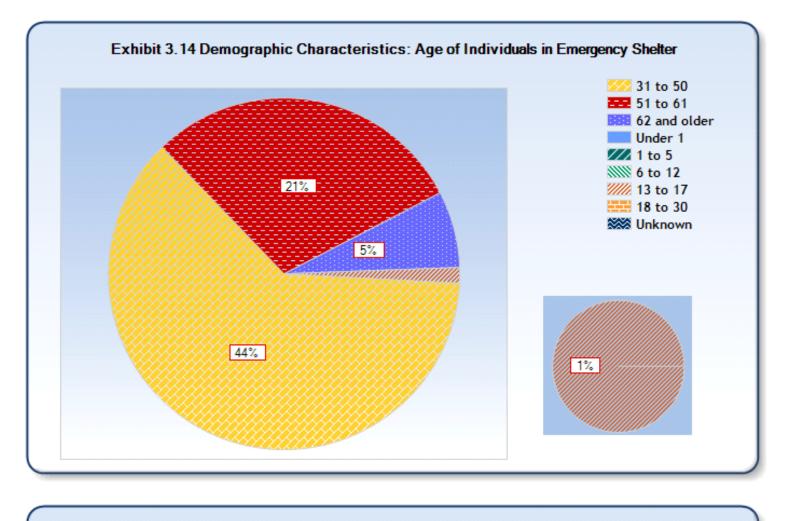

# Reporting Year: 10/1/2014 - 9/30/2015

Site: ColoradoSprings/El Paso County

| Characteristics                          | Persons in<br>Families in<br>Emergency<br>Shelters | Persons in<br>Families in<br>Transitional<br>Housing | Persons in<br>Families in<br>Permanent<br>Supportive<br>Housing | Individuals<br>in<br>Emergency<br>Shelters | Individuals<br>in<br>Transitional<br>Housing | Individuals<br>in<br>Permanent<br>Supportive<br>Housing |
|------------------------------------------|----------------------------------------------------|------------------------------------------------------|-----------------------------------------------------------------|--------------------------------------------|----------------------------------------------|---------------------------------------------------------|
| Number of Sheltered Homeless             |                                                    |                                                      |                                                                 |                                            |                                              |                                                         |
| Persons <sup>1</sup>                     | 618                                                | 529                                                  | 242                                                             | 2,268                                      | 187                                          | 345                                                     |
| Number of Sheltered Adults <sup>2</sup>  | 251                                                | 185                                                  | 103                                                             | 2,237                                      | 186                                          | 343                                                     |
| Number of Sheltered Children             | 367                                                | 344                                                  | 138                                                             | 25                                         | 0                                            | 0                                                       |
| Gender of Adults                         |                                                    |                                                      |                                                                 |                                            |                                              |                                                         |
| Female                                   | 75%                                                | 81%                                                  | 60%                                                             | 29%                                        | 21%                                          | 28%                                                     |
| Male                                     | 25%                                                | 19%                                                  | 40%                                                             | 71%                                        | 79%                                          | 72%                                                     |
| Unknown                                  | 0%                                                 | 0%                                                   | 0%                                                              | 0%                                         | 0%                                           | 0%                                                      |
| Gender of Children                       |                                                    |                                                      |                                                                 |                                            |                                              |                                                         |
| Female                                   | 45%                                                | 51%                                                  | 46%                                                             | 40%                                        |                                              |                                                         |
| Male                                     | 55%                                                | 49%                                                  | 54%                                                             | 56%                                        |                                              |                                                         |
| Unknown                                  | 0%                                                 | 0%                                                   | 0%                                                              | 4%                                         |                                              |                                                         |
| Ethnicity                                |                                                    |                                                      |                                                                 |                                            |                                              |                                                         |
| Non-Hispanic/non-Latino                  | 81%                                                | 73%                                                  | 77%                                                             | 89%                                        | 84%                                          | 88%                                                     |
| Hispanic/Latino                          | 19%                                                | 27%                                                  | 23%                                                             | 11%                                        | 11%                                          | 12%                                                     |
| Unknown                                  | 0%                                                 | 0%                                                   | 0%                                                              | 0%                                         | 0%                                           | 0%                                                      |
| Race                                     |                                                    |                                                      |                                                                 |                                            |                                              |                                                         |
| White, non-Hispanic/non-Latino           | 48%                                                | 33%                                                  | 35%                                                             | 67%                                        | 67%                                          | 68%                                                     |
| White, Hispanic/Latino                   | 16%                                                | 20%                                                  | 21%                                                             | 9%                                         | 13%                                          | 10%                                                     |
| Black or African American                | 27%                                                | 32%                                                  | 31%                                                             | 17%                                        | 15%                                          | 17%                                                     |
| Asian                                    | 0%                                                 | 1%                                                   | 1%                                                              | 1%                                         | 0%                                           | 0%                                                      |
| American Indian or Alaska Native         | 3%                                                 | 1%                                                   | 2%                                                              | 3%                                         | 3%                                           | 2%                                                      |
| Native Hawaiian or other Pacific slander | 0%                                                 | 0%                                                   | 0%                                                              | 1%                                         | 0%                                           | 0%                                                      |
| Several races                            | 5%                                                 | 13%                                                  | 11%                                                             | 3%                                         | 1%                                           | 3%                                                      |
| Unknown                                  | 1%                                                 | 0%                                                   | 0%                                                              | 0%                                         | 1%                                           | 0%                                                      |
| Age                                      |                                                    |                                                      |                                                                 |                                            |                                              |                                                         |
| Under 1                                  | 7%                                                 | 6%                                                   | 1%                                                              | 0%                                         | 0%                                           | 0%                                                      |
| 1 to 5                                   | 23%                                                | 23%                                                  | 12%                                                             | 0%                                         | 0%                                           | 0%                                                      |
| 6 to 12                                  | 22%                                                | 24%                                                  | 29%                                                             | 0%                                         | 0%                                           | 0%                                                      |
| 13 to 17                                 | 8%                                                 | 12%                                                  | 16%                                                             | 1%                                         | 0%                                           | 0%                                                      |
| 18 to 24                                 | 7%                                                 | 6%                                                   | 6%                                                              | 16%                                        | 12%                                          | 5%                                                      |
| 25 to 30                                 | 9%                                                 | 9%                                                   | 7%                                                              | 12%                                        | 16%                                          | 3%                                                      |
| 31 to 50                                 | 24%                                                | 19%                                                  | 25%                                                             | 44%                                        | 45%                                          | 34%                                                     |
| 51 to 61                                 | 1%                                                 | 1%                                                   | 5%                                                              | 21%                                        | 26%                                          | 50%                                                     |
| 62 and older                             | 0%                                                 | 0%                                                   | 0%                                                              | 5%                                         | 2%                                           | 7%                                                      |
| Unknown                                  | 0%                                                 | 0%                                                   | 0%                                                              | 0%                                         | 0%                                           | 0%                                                      |