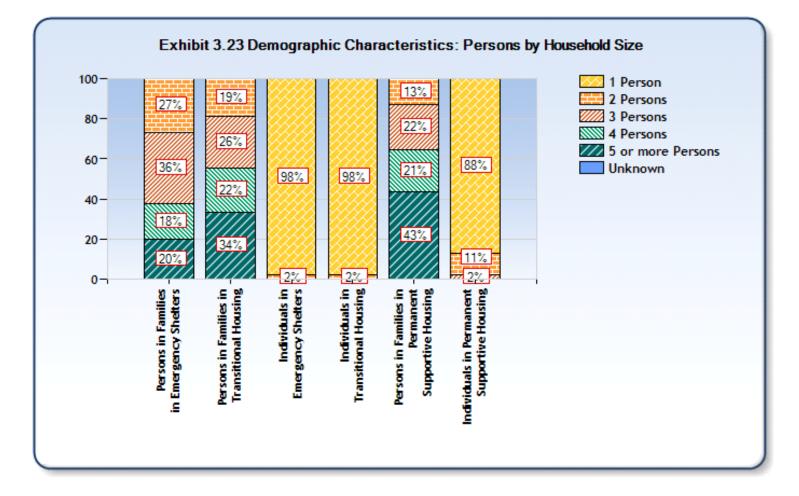

| Characteristics           | Persons in<br>Families in<br>Emergency<br>Shelters | Persons in<br>Families in<br>Transitional<br>Housing | Persons in<br>Families in<br>Permanent<br>Supportive<br>Housing | Individuals<br>in<br>Emergency<br>Shelters | Individuals<br>in<br>Transitional<br>Housing | Individuals<br>in<br>Permanent<br>Supportive<br>Housing |
|---------------------------|----------------------------------------------------|------------------------------------------------------|-----------------------------------------------------------------|--------------------------------------------|----------------------------------------------|---------------------------------------------------------|
| Persons by Household Size |                                                    |                                                      |                                                                 |                                            |                                              |                                                         |
| 1 person                  | 0%                                                 | 0%                                                   | 0%                                                              | 98%                                        | 98%                                          | 88%                                                     |
| 2 persons                 | 27%                                                | 19%                                                  | 13%                                                             | 2%                                         | 2%                                           | 11%                                                     |
| 3 persons                 | 36%                                                | 26%                                                  | 22%                                                             | 0%                                         | 0%                                           | 2%                                                      |
| 4 persons                 | 18%                                                | 22%                                                  | 21%                                                             | 0%                                         | 0%                                           | 0%                                                      |
| 5 or more persons         | 20%                                                | 34%                                                  | 43%                                                             | 0%                                         | 0%                                           | 0%                                                      |
| Unknown                   | 0%                                                 | 0%                                                   | 0%                                                              | 0%                                         | 0%                                           | 0%                                                      |
| Veteran (adults only)     |                                                    |                                                      |                                                                 |                                            |                                              |                                                         |
| Yes                       | 6%                                                 | 8%                                                   | 50%                                                             | 12%                                        | 7%                                           | 47%                                                     |
| No                        | 94%                                                | 92%                                                  | 50%                                                             | 87%                                        | 93%                                          | 52%                                                     |
| Unknown                   | 0%                                                 | 0%                                                   | 0%                                                              | 0%                                         | 0%                                           | 1%                                                      |
| Disabled (adults only)    |                                                    |                                                      |                                                                 |                                            |                                              |                                                         |
| Yes                       | 27%                                                | 36%                                                  | 62%                                                             | 45%                                        | 65%                                          | 89%                                                     |
| No                        | 73%                                                | 64%                                                  | 38%                                                             | 54%                                        | 35%                                          | 11%                                                     |
| Unknown                   | 0%                                                 | 0%                                                   | 0%                                                              | 1%                                         | 0%                                           | 0%                                                      |