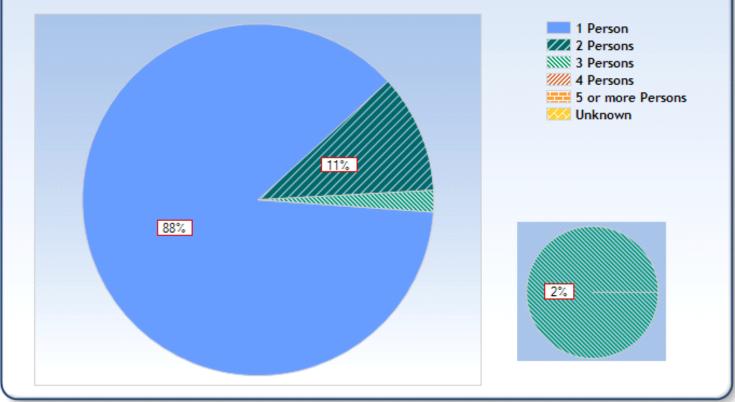

#### Exhibit 3.22 Demographic Characteristics: Persons by Household Size: Individuals in Permanent Supportive Housing

\*\* Data in this category did not meet minimum participation criteria for participation in HUD's Annual Homeless Assessment Report.