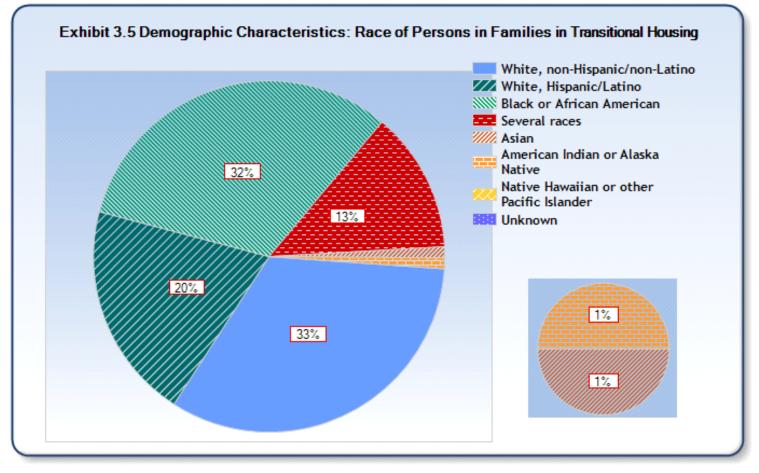

# Reporting Year: 10/1/2014 - 9/30/2015

Site: ColoradoSprings/El Paso County

| Characteristics                          | Persons in<br>Families in<br>Emergency<br>Shelters | Persons in<br>Families in<br>Transitional<br>Housing | Persons in<br>Families in<br>Permanent<br>Supportive<br>Housing | Individuals<br>in<br>Emergency<br>Shelters | Individuals<br>in<br>Transitional<br>Housing | Individuals<br>in<br>Permanent<br>Supportive<br>Housing |
|------------------------------------------|----------------------------------------------------|------------------------------------------------------|-----------------------------------------------------------------|--------------------------------------------|----------------------------------------------|---------------------------------------------------------|
| Number of Sheltered Homeless             |                                                    |                                                      |                                                                 |                                            |                                              |                                                         |
| Persons <sup>1</sup>                     | 618                                                | 529                                                  | 242                                                             | 2,268                                      | 187                                          | 345                                                     |
| Number of Sheltered Adults <sup>2</sup>  | 251                                                | 185                                                  | 103                                                             | 2,237                                      | 186                                          | 343                                                     |
| Number of Sheltered Children             | 367                                                | 344                                                  | 138                                                             | 25                                         | 0                                            | 0                                                       |
| Gender of Adults                         |                                                    |                                                      |                                                                 |                                            |                                              |                                                         |
| Female                                   | 75%                                                | 81%                                                  | 60%                                                             | 29%                                        | 21%                                          | 28%                                                     |
| Male                                     | 25%                                                | 19%                                                  | 40%                                                             | 71%                                        | 79%                                          | 72%                                                     |
| Unknown                                  | 0%                                                 | 0%                                                   | 0%                                                              | 0%                                         | 0%                                           | 0%                                                      |
| Gender of Children                       |                                                    |                                                      |                                                                 |                                            |                                              |                                                         |
| Female                                   | 45%                                                | 51%                                                  | 46%                                                             | 40%                                        |                                              |                                                         |
| Male                                     | 55%                                                | 49%                                                  | 54%                                                             | 56%                                        |                                              |                                                         |
| Unknown                                  | 0%                                                 | 0%                                                   | 0%                                                              | 4%                                         |                                              |                                                         |
| Ethnicity                                |                                                    |                                                      |                                                                 |                                            |                                              |                                                         |
| Non-Hispanic/non-Latino                  | 81%                                                | 73%                                                  | 77%                                                             | 89%                                        | 84%                                          | 88%                                                     |
| Hispanic/Latino                          | 19%                                                | 27%                                                  | 23%                                                             | 11%                                        | 11%                                          | 12%                                                     |
| Unknown                                  | 0%                                                 | 0%                                                   | 0%                                                              | 0%                                         | 0%                                           | 0%                                                      |
| Race                                     |                                                    |                                                      |                                                                 |                                            |                                              |                                                         |
| White, non-Hispanic/non-Latino           | 48%                                                | 33%                                                  | 35%                                                             | 67%                                        | 67%                                          | 68%                                                     |
| White, Hispanic/Latino                   | 16%                                                | 20%                                                  | 21%                                                             | 9%                                         | 13%                                          | 10%                                                     |
| Black or African American                | 27%                                                | 32%                                                  | 31%                                                             | 17%                                        | 15%                                          | 17%                                                     |
| Asian                                    | 0%                                                 | 1%                                                   | 1%                                                              | 1%                                         | 0%                                           | 0%                                                      |
| American Indian or Alaska Native         | 3%                                                 | 1%                                                   | 2%                                                              | 3%                                         | 3%                                           | 2%                                                      |
| Native Hawaiian or other Pacific slander | 0%                                                 | 0%                                                   | 0%                                                              | 1%                                         | 0%                                           | 0%                                                      |
| Several races                            | 5%                                                 | 13%                                                  | 11%                                                             | 3%                                         | 1%                                           | 3%                                                      |
| Unknown                                  | 1%                                                 | 0%                                                   | 0%                                                              | 0%                                         | 1%                                           | 0%                                                      |
| Age                                      |                                                    |                                                      |                                                                 |                                            |                                              |                                                         |
| Under 1                                  | 7%                                                 | 6%                                                   | 1%                                                              | 0%                                         | 0%                                           | 0%                                                      |
| 1 to 5                                   | 23%                                                | 23%                                                  | 12%                                                             | 0%                                         | 0%                                           | 0%                                                      |
| 6 to 12                                  | 22%                                                | 24%                                                  | 29%                                                             | 0%                                         | 0%                                           | 0%                                                      |
| 13 to 17                                 | 8%                                                 | 12%                                                  | 16%                                                             | 1%                                         | 0%                                           | 0%                                                      |
| 18 to 24                                 | 7%                                                 | 6%                                                   | 6%                                                              | 16%                                        | 12%                                          | 5%                                                      |
| 25 to 30                                 | 9%                                                 | 9%                                                   | 7%                                                              | 12%                                        | 16%                                          | 3%                                                      |
| 31 to 50                                 | 24%                                                | 19%                                                  | 25%                                                             | 44%                                        | 45%                                          | 34%                                                     |
| 51 to 61                                 | 1%                                                 | 1%                                                   | 5%                                                              | 21%                                        | 26%                                          | 50%                                                     |
| 62 and older                             | 0%                                                 | 0%                                                   | 0%                                                              | 5%                                         | 2%                                           | 7%                                                      |
| Unknown                                  | 0%                                                 | 0%                                                   | 0%                                                              | 0%                                         | 0%                                           | 0%                                                      |