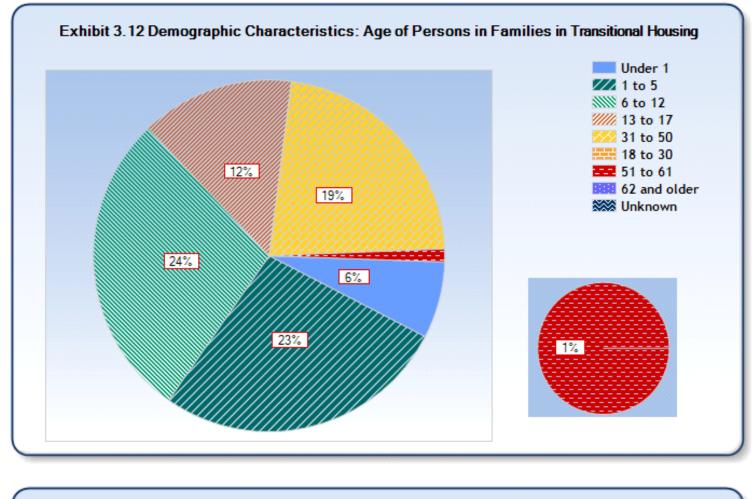

# Reporting Year: 10/1/2014 - 9/30/2015

Site: ColoradoSprings/El Paso County

| Characteristics                          | Persons in<br>Families in<br>Emergency<br>Shelters | Persons in<br>Families in<br>Transitional<br>Housing | Persons in<br>Families in<br>Permanent<br>Supportive<br>Housing | Individuals<br>in<br>Emergency<br>Shelters | Individuals<br>in<br>Transitional<br>Housing | Individuals<br>in<br>Permanent<br>Supportive<br>Housing |
|------------------------------------------|----------------------------------------------------|------------------------------------------------------|-----------------------------------------------------------------|--------------------------------------------|----------------------------------------------|---------------------------------------------------------|
| Number of Sheltered Homeless             |                                                    |                                                      |                                                                 |                                            |                                              |                                                         |
| Persons <sup>1</sup>                     | 618                                                | 529                                                  | 242                                                             | 2,268                                      | 187                                          | 345                                                     |
| Number of Sheltered Adults <sup>2</sup>  | 251                                                | 185                                                  | 103                                                             | 2,237                                      | 186                                          | 343                                                     |
| Number of Sheltered Children             | 367                                                | 344                                                  | 138                                                             | 25                                         | 0                                            | 0                                                       |
| Gender of Adults                         |                                                    |                                                      |                                                                 |                                            |                                              |                                                         |
| Female                                   | 75%                                                | 81%                                                  | 60%                                                             | 29%                                        | 21%                                          | 28%                                                     |
| Male                                     | 25%                                                | 19%                                                  | 40%                                                             | 71%                                        | 79%                                          | 72%                                                     |
| Unknown                                  | 0%                                                 | 0%                                                   | 0%                                                              | 0%                                         | 0%                                           | 0%                                                      |
| Gender of Children                       |                                                    |                                                      |                                                                 |                                            |                                              |                                                         |
| Female                                   | 45%                                                | 51%                                                  | 46%                                                             | 40%                                        |                                              |                                                         |
| Male                                     | 55%                                                | 49%                                                  | 54%                                                             | 56%                                        |                                              |                                                         |
| Unknown                                  | 0%                                                 | 0%                                                   | 0%                                                              | 4%                                         |                                              |                                                         |
| Ethnicity                                |                                                    |                                                      |                                                                 |                                            |                                              |                                                         |
| Non-Hispanic/non-Latino                  | 81%                                                | 73%                                                  | 77%                                                             | 89%                                        | 84%                                          | 88%                                                     |
| Hispanic/Latino                          | 19%                                                | 27%                                                  | 23%                                                             | 11%                                        | 11%                                          | 12%                                                     |
| Unknown                                  | 0%                                                 | 0%                                                   | 0%                                                              | 0%                                         | 0%                                           | 0%                                                      |
| Race                                     |                                                    |                                                      |                                                                 |                                            |                                              |                                                         |
| White, non-Hispanic/non-Latino           | 48%                                                | 33%                                                  | 35%                                                             | 67%                                        | 67%                                          | 68%                                                     |
| White, Hispanic/Latino                   | 16%                                                | 20%                                                  | 21%                                                             | 9%                                         | 13%                                          | 10%                                                     |
| Black or African American                | 27%                                                | 32%                                                  | 31%                                                             | 17%                                        | 15%                                          | 17%                                                     |
| Asian                                    | 0%                                                 | 1%                                                   | 1%                                                              | 1%                                         | 0%                                           | 0%                                                      |
| American Indian or Alaska Native         | 3%                                                 | 1%                                                   | 2%                                                              | 3%                                         | 3%                                           | 2%                                                      |
| Native Hawaiian or other Pacific slander | 0%                                                 | 0%                                                   | 0%                                                              | 1%                                         | 0%                                           | 0%                                                      |
| Several races                            | 5%                                                 | 13%                                                  | 11%                                                             | 3%                                         | 1%                                           | 3%                                                      |
| Unknown                                  | 1%                                                 | 0%                                                   | 0%                                                              | 0%                                         | 1%                                           | 0%                                                      |
| Age                                      |                                                    |                                                      |                                                                 |                                            |                                              |                                                         |
| Under 1                                  | 7%                                                 | 6%                                                   | 1%                                                              | 0%                                         | 0%                                           | 0%                                                      |
| 1 to 5                                   | 23%                                                | 23%                                                  | 12%                                                             | 0%                                         | 0%                                           | 0%                                                      |
| 6 to 12                                  | 22%                                                | 24%                                                  | 29%                                                             | 0%                                         | 0%                                           | 0%                                                      |
| 13 to 17                                 | 8%                                                 | 12%                                                  | 16%                                                             | 1%                                         | 0%                                           | 0%                                                      |
| 18 to 24                                 | 7%                                                 | 6%                                                   | 6%                                                              | 16%                                        | 12%                                          | 5%                                                      |
| 25 to 30                                 | 9%                                                 | 9%                                                   | 7%                                                              | 12%                                        | 16%                                          | 3%                                                      |
| 31 to 50                                 | 24%                                                | 19%                                                  | 25%                                                             | 44%                                        | 45%                                          | 34%                                                     |
| 51 to 61                                 | 1%                                                 | 1%                                                   | 5%                                                              | 21%                                        | 26%                                          | 50%                                                     |
| 62 and older                             | 0%                                                 | 0%                                                   | 0%                                                              | 5%                                         | 2%                                           | 7%                                                      |
| Unknown                                  | 0%                                                 | 0%                                                   | 0%                                                              | 0%                                         | 0%                                           | 0%                                                      |