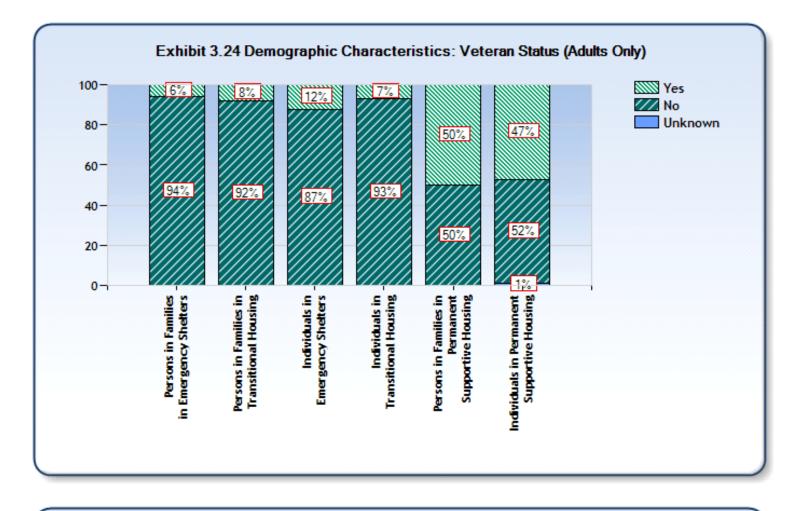

| Characteristics           | Persons in<br>Families in<br>Emergency<br>Shelters | Persons in<br>Families in<br>Transitional<br>Housing | Persons in<br>Families in<br>Permanent<br>Supportive<br>Housing | Individuals<br>in<br>Emergency<br>Shelters | Individuals<br>in<br>Transitional<br>Housing | Individuals<br>in<br>Permanent<br>Supportive<br>Housing |
|---------------------------|----------------------------------------------------|------------------------------------------------------|-----------------------------------------------------------------|--------------------------------------------|----------------------------------------------|---------------------------------------------------------|
| Persons by Household Size |                                                    |                                                      |                                                                 |                                            |                                              |                                                         |
| 1 person                  | 0%                                                 | 0%                                                   | 0%                                                              | 98%                                        | 98%                                          | 88%                                                     |
| 2 persons                 | 27%                                                | 19%                                                  | 13%                                                             | 2%                                         | 2%                                           | 11%                                                     |
| 3 persons                 | 36%                                                | 26%                                                  | 22%                                                             | 0%                                         | 0%                                           | 2%                                                      |
| 4 persons                 | 18%                                                | 22%                                                  | 21%                                                             | 0%                                         | 0%                                           | 0%                                                      |
| 5 or more persons         | 20%                                                | 34%                                                  | 43%                                                             | 0%                                         | 0%                                           | 0%                                                      |
| Unknown                   | 0%                                                 | 0%                                                   | 0%                                                              | 0%                                         | 0%                                           | 0%                                                      |
| Veteran (adults only)     |                                                    |                                                      |                                                                 |                                            |                                              |                                                         |
| Yes                       | 6%                                                 | 8%                                                   | 50%                                                             | 12%                                        | 7%                                           | 47%                                                     |
| No                        | 94%                                                | 92%                                                  | 50%                                                             | 87%                                        | 93%                                          | 52%                                                     |
| Unknown                   | 0%                                                 | 0%                                                   | 0%                                                              | 0%                                         | 0%                                           | 1%                                                      |
| Disabled (adults only)    |                                                    |                                                      |                                                                 |                                            |                                              |                                                         |
| Yes                       | 27%                                                | 36%                                                  | 62%                                                             | 45%                                        | 65%                                          | 89%                                                     |
| No                        | 73%                                                | 64%                                                  | 38%                                                             | 54%                                        | 35%                                          | 11%                                                     |
| Unknown                   | 0%                                                 | 0%                                                   | 0%                                                              | 1%                                         | 0%                                           | 0%                                                      |