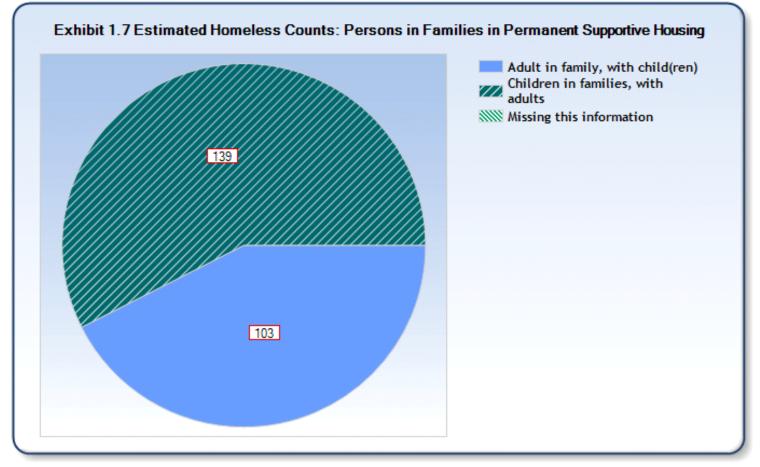

### Reporting Year: 10/1/2014 - 9/30/2015

Site: ColoradoSprings/El Paso County

| Site: ColoradoSprings/El Pa                        | aso County                                         |                                                      |                                                                 |                                            |                                              |                                                         |                                                                                                          |
|----------------------------------------------------|----------------------------------------------------|------------------------------------------------------|-----------------------------------------------------------------|--------------------------------------------|----------------------------------------------|---------------------------------------------------------|----------------------------------------------------------------------------------------------------------|
|                                                    | Persons in<br>Families in<br>Emergency<br>Shelters | Persons in<br>Families in<br>Transitional<br>Housing | Persons in<br>Families in<br>Permanent<br>Supportive<br>Housing | Individuals<br>in<br>Emergency<br>Shelters | Individuals<br>in<br>Transitional<br>Housing | Individuals<br>in<br>Permanent<br>Supportive<br>Housing | Estimated<br>Total<br>Number of<br>Homeless<br>Persons<br>Across<br>Reporting<br>Categories <sup>*</sup> |
|                                                    | Total Estim                                        | ated Yearly Co                                       | ount <sup>2</sup>                                               |                                            |                                              |                                                         |                                                                                                          |
| Estimated Total Count for Period                   | 618                                                | 529                                                  | 242                                                             | 3,461                                      | 287                                          | 345                                                     | 5,482                                                                                                    |
|                                                    |                                                    | Point-in-                                            | Time Counts                                                     | 3                                          |                                              |                                                         |                                                                                                          |
| Estimated Total on an Average<br>Night             | 51                                                 | 217                                                  | 174                                                             | 264                                        | 126                                          | 262                                                     | 1,094                                                                                                    |
| On a single night in                               |                                                    |                                                      |                                                                 |                                            |                                              |                                                         |                                                                                                          |
| October 2014                                       | 63                                                 | 214                                                  | 175                                                             | 279                                        | 137                                          | 239                                                     | 1,107                                                                                                    |
| January 2015                                       | 55                                                 | 194                                                  | 178                                                             | 258                                        | 136                                          | 253                                                     | 896                                                                                                      |
| April 2015                                         | 39                                                 | 205                                                  | 167                                                             | 301                                        | 123                                          | 273                                                     | 1,108                                                                                                    |
| July 2015                                          | 50                                                 | 248                                                  | 180                                                             | 275                                        | 106                                          | 279                                                     | 1,138                                                                                                    |
|                                                    |                                                    | Number                                               | r of Families <sup>4</sup>                                      |                                            |                                              |                                                         |                                                                                                          |
| 1 year count (October 1-<br>September 30)          | 204                                                | 153                                                  | 64                                                              |                                            |                                              |                                                         |                                                                                                          |
| Point-in-Time Counts <sup>5</sup>                  |                                                    |                                                      |                                                                 |                                            |                                              |                                                         |                                                                                                          |
| October 29, 2014                                   | 21                                                 | 63                                                   | 49                                                              |                                            |                                              |                                                         |                                                                                                          |
| January 28, 2015                                   | 19                                                 | 59                                                   | 51                                                              |                                            |                                              |                                                         |                                                                                                          |
| April 29, 2015                                     | 14                                                 | 60                                                   | 46                                                              |                                            |                                              |                                                         |                                                                                                          |
| July 29, 2015                                      | 18                                                 | 70                                                   | 49                                                              |                                            |                                              |                                                         |                                                                                                          |
|                                                    | Esti                                               | mated Utilizat                                       | ion and Turno                                                   | over Rates                                 |                                              |                                                         |                                                                                                          |
| Estimated Average Utilization<br>Rate <sup>6</sup> | 94%                                                | 97%                                                  | 96%                                                             | 92%                                        | 87%                                          | 102%                                                    |                                                                                                          |
| Turnover Rate <sup>7</sup>                         | 11.44                                              | 2.37                                                 | 1.33                                                            | 12.53                                      | 1.99                                         | 1.34                                                    |                                                                                                          |
|                                                    | Fe                                                 | stimated Count                                       | ts by Housebo                                                   | ld Type <sup>8</sup>                       |                                              |                                                         |                                                                                                          |
| Individual adult male                              | E.                                                 |                                                      | is by nouseno.                                                  | 2,391                                      | 222                                          | 226                                                     |                                                                                                          |
| Individual adult female                            |                                                    |                                                      |                                                                 | 977                                        | 58                                           | 76                                                      |                                                                                                          |
| Adult in family, with child(ren)                   | 251                                                | 185                                                  | 103                                                             | 211                                        | 50                                           | , 0                                                     |                                                                                                          |
| Children in families, with adults                  | 367                                                | 344                                                  | 139                                                             |                                            |                                              |                                                         |                                                                                                          |
| Households with only adults                        | 2.0,                                               |                                                      |                                                                 | 53                                         | 6                                            | 43                                                      |                                                                                                          |
| Households with only children                      |                                                    |                                                      |                                                                 | 0                                          | 0                                            | 0                                                       |                                                                                                          |
| Unaccompanied child                                |                                                    |                                                      |                                                                 | 40                                         | 0                                            | 0                                                       |                                                                                                          |
| Missing this information                           | 0                                                  | 0                                                    | 0                                                               | 0                                          | 0                                            | 0                                                       |                                                                                                          |
|                                                    |                                                    |                                                      |                                                                 |                                            |                                              |                                                         |                                                                                                          |