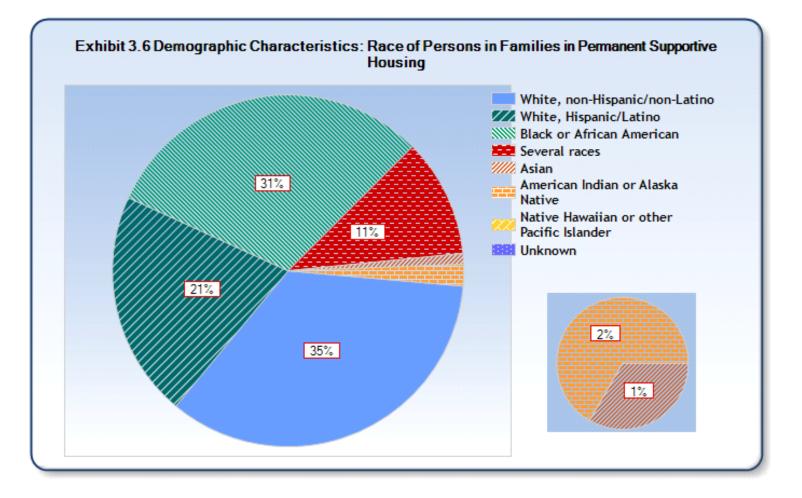

# Reporting Year: 10/1/2014 - 9/30/2015

Site: ColoradoSprings/El Paso County

| Characteristics                          | Persons in<br>Families in<br>Emergency<br>Shelters | Persons in<br>Families in<br>Transitional<br>Housing | Persons in<br>Families in<br>Permanent<br>Supportive<br>Housing | Individuals<br>in<br>Emergency<br>Shelters | Individuals<br>in<br>Transitional<br>Housing | Individuals<br>in<br>Permanent<br>Supportive<br>Housing |
|------------------------------------------|----------------------------------------------------|------------------------------------------------------|-----------------------------------------------------------------|--------------------------------------------|----------------------------------------------|---------------------------------------------------------|
| Number of Sheltered Homeless             |                                                    |                                                      |                                                                 |                                            |                                              |                                                         |
| Persons <sup>1</sup>                     | 618                                                | 529                                                  | 242                                                             | 2,268                                      | 187                                          | 345                                                     |
| Number of Sheltered Adults <sup>2</sup>  | 251                                                | 185                                                  | 103                                                             | 2,237                                      | 186                                          | 343                                                     |
| Number of Sheltered Children             | 367                                                | 344                                                  | 138                                                             | 25                                         | 0                                            | 0                                                       |
| Gender of Adults                         |                                                    |                                                      |                                                                 |                                            |                                              |                                                         |
| Female                                   | 75%                                                | 81%                                                  | 60%                                                             | 29%                                        | 21%                                          | 28%                                                     |
| Male                                     | 25%                                                | 19%                                                  | 40%                                                             | 71%                                        | 79%                                          | 72%                                                     |
| Unknown                                  | 0%                                                 | 0%                                                   | 0%                                                              | 0%                                         | 0%                                           | 0%                                                      |
| Gender of Children                       |                                                    |                                                      |                                                                 |                                            |                                              |                                                         |
| Female                                   | 45%                                                | 51%                                                  | 46%                                                             | 40%                                        |                                              |                                                         |
| Male                                     | 55%                                                | 49%                                                  | 54%                                                             | 56%                                        |                                              |                                                         |
| Unknown                                  | 0%                                                 | 0%                                                   | 0%                                                              | 4%                                         |                                              |                                                         |
| Ethnicity                                |                                                    |                                                      |                                                                 |                                            |                                              |                                                         |
| Non-Hispanic/non-Latino                  | 81%                                                | 73%                                                  | 77%                                                             | 89%                                        | 84%                                          | 88%                                                     |
| Hispanic/Latino                          | 19%                                                | 27%                                                  | 23%                                                             | 11%                                        | 11%                                          | 12%                                                     |
| Unknown                                  | 0%                                                 | 0%                                                   | 0%                                                              | 0%                                         | 0%                                           | 0%                                                      |
| Race                                     |                                                    |                                                      |                                                                 |                                            |                                              |                                                         |
| White, non-Hispanic/non-Latino           | 48%                                                | 33%                                                  | 35%                                                             | 67%                                        | 67%                                          | 68%                                                     |
| White, Hispanic/Latino                   | 16%                                                | 20%                                                  | 21%                                                             | 9%                                         | 13%                                          | 10%                                                     |
| Black or African American                | 27%                                                | 32%                                                  | 31%                                                             | 17%                                        | 15%                                          | 17%                                                     |
| Asian                                    | 0%                                                 | 1%                                                   | 1%                                                              | 1%                                         | 0%                                           | 0%                                                      |
| American Indian or Alaska Native         | 3%                                                 | 1%                                                   | 2%                                                              | 3%                                         | 3%                                           | 2%                                                      |
| Native Hawaiian or other Pacific slander | 0%                                                 | 0%                                                   | 0%                                                              | 1%                                         | 0%                                           | 0%                                                      |
| Several races                            | 5%                                                 | 13%                                                  | 11%                                                             | 3%                                         | 1%                                           | 3%                                                      |
| Unknown                                  | 1%                                                 | 0%                                                   | 0%                                                              | 0%                                         | 1%                                           | 0%                                                      |
| Age                                      |                                                    |                                                      |                                                                 |                                            |                                              |                                                         |
| Under 1                                  | 7%                                                 | 6%                                                   | 1%                                                              | 0%                                         | 0%                                           | 0%                                                      |
| 1 to 5                                   | 23%                                                | 23%                                                  | 12%                                                             | 0%                                         | 0%                                           | 0%                                                      |
| 6 to 12                                  | 22%                                                | 24%                                                  | 29%                                                             | 0%                                         | 0%                                           | 0%                                                      |
| 13 to 17                                 | 8%                                                 | 12%                                                  | 16%                                                             | 1%                                         | 0%                                           | 0%                                                      |
| 18 to 24                                 | 7%                                                 | 6%                                                   | 6%                                                              | 16%                                        | 12%                                          | 5%                                                      |
| 25 to 30                                 | 9%                                                 | 9%                                                   | 7%                                                              | 12%                                        | 16%                                          | 3%                                                      |
| 31 to 50                                 | 24%                                                | 19%                                                  | 25%                                                             | 44%                                        | 45%                                          | 34%                                                     |
| 51 to 61                                 | 1%                                                 | 1%                                                   | 5%                                                              | 21%                                        | 26%                                          | 50%                                                     |
| 62 and older                             | 0%                                                 | 0%                                                   | 0%                                                              | 5%                                         | 2%                                           | 7%                                                      |
| Unknown                                  | 0%                                                 | 0%                                                   | 0%                                                              | 0%                                         | 0%                                           | 0%                                                      |