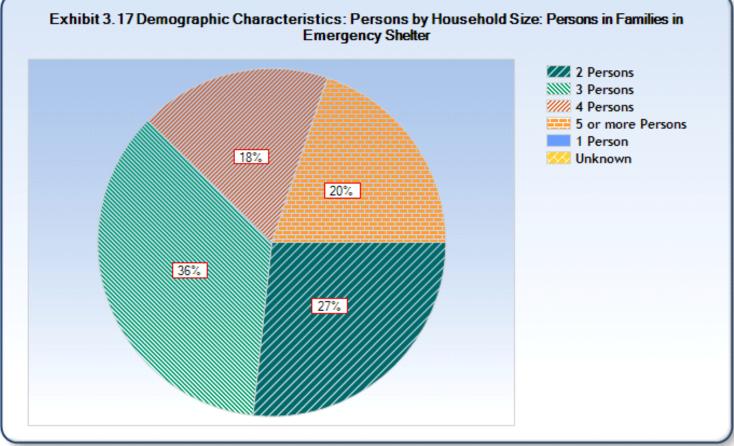

| Characteristics           | Persons in<br>Families in<br>Emergency<br>Shelters | Persons in<br>Families in<br>Transitional<br>Housing | Persons in<br>Families in<br>Permanent<br>Supportive<br>Housing | Individuals<br>in<br>Emergency<br>Shelters | Individuals<br>in<br>Transitional<br>Housing | Individuals<br>in<br>Permanent<br>Supportive<br>Housing |
|---------------------------|----------------------------------------------------|------------------------------------------------------|-----------------------------------------------------------------|--------------------------------------------|----------------------------------------------|---------------------------------------------------------|
| Persons by Household Size |                                                    |                                                      |                                                                 |                                            |                                              |                                                         |
| 1 person                  | 0%                                                 | 0%                                                   | 0%                                                              | 98%                                        | 98%                                          | 88%                                                     |
| 2 persons                 | 27%                                                | 19%                                                  | 13%                                                             | 2%                                         | 2%                                           | 11%                                                     |
| 3 persons                 | 36%                                                | 26%                                                  | 22%                                                             | 0%                                         | 0%                                           | 2%                                                      |
| 4 persons                 | 18%                                                | 22%                                                  | 21%                                                             | 0%                                         | 0%                                           | 0%                                                      |
| 5 or more persons         | 20%                                                | 34%                                                  | 43%                                                             | 0%                                         | 0%                                           | 0%                                                      |
| Unknown                   | 0%                                                 | 0%                                                   | 0%                                                              | 0%                                         | 0%                                           | 0%                                                      |
| Veteran (adults only)     |                                                    |                                                      |                                                                 |                                            |                                              |                                                         |
| Yes                       | 6%                                                 | 8%                                                   | 50%                                                             | 12%                                        | 7%                                           | 47%                                                     |
| No                        | 94%                                                | 92%                                                  | 50%                                                             | 87%                                        | 93%                                          | 52%                                                     |
| Unknown                   | 0%                                                 | 0%                                                   | 0%                                                              | 0%                                         | 0%                                           | 1%                                                      |
| Disabled (adults only)    |                                                    |                                                      |                                                                 |                                            |                                              |                                                         |
| Yes                       | 27%                                                | 36%                                                  | 62%                                                             | 45%                                        | 65%                                          | 89%                                                     |
| No                        | 73%                                                | 64%                                                  | 38%                                                             | 54%                                        | 35%                                          | 11%                                                     |
| Unknown                   | 0%                                                 | 0%                                                   | 0%                                                              | 1%                                         | 0%                                           | 0%                                                      |