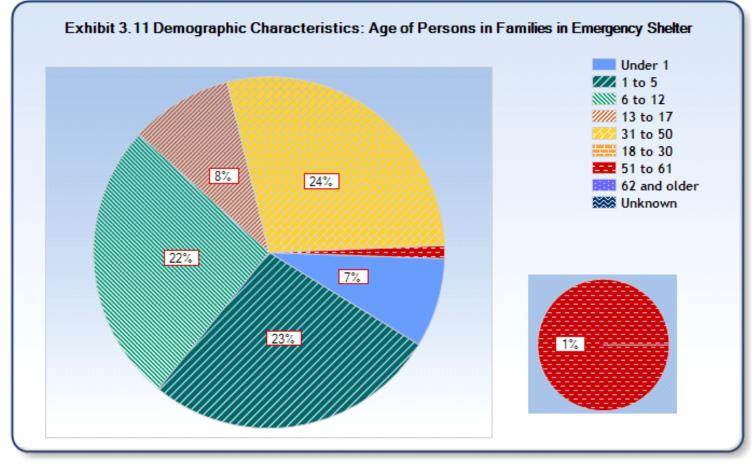

# Reporting Year: 10/1/2014 - 9/30/2015

Site: ColoradoSprings/El Paso County

| Characteristics                          | Persons in<br>Families in<br>Emergency<br>Shelters | Persons in<br>Families in<br>Transitional<br>Housing | Persons in<br>Families in<br>Permanent<br>Supportive<br>Housing | Individuals<br>in<br>Emergency<br>Shelters | Individuals<br>in<br>Transitional<br>Housing | Individuals<br>in<br>Permanent<br>Supportive<br>Housing |
|------------------------------------------|----------------------------------------------------|------------------------------------------------------|-----------------------------------------------------------------|--------------------------------------------|----------------------------------------------|---------------------------------------------------------|
| Number of Sheltered Homeless             |                                                    |                                                      |                                                                 |                                            |                                              |                                                         |
| Persons <sup>1</sup>                     | 618                                                | 529                                                  | 242                                                             | 2,268                                      | 187                                          | 345                                                     |
| Number of Sheltered Adults <sup>2</sup>  | 251                                                | 185                                                  | 103                                                             | 2,237                                      | 186                                          | 343                                                     |
| Number of Sheltered Children             | 367                                                | 344                                                  | 138                                                             | 25                                         | 0                                            | 0                                                       |
| Gender of Adults                         |                                                    |                                                      |                                                                 |                                            |                                              |                                                         |
| Female                                   | 75%                                                | 81%                                                  | 60%                                                             | 29%                                        | 21%                                          | 28%                                                     |
| Male                                     | 25%                                                | 19%                                                  | 40%                                                             | 71%                                        | 79%                                          | 72%                                                     |
| Unknown                                  | 0%                                                 | 0%                                                   | 0%                                                              | 0%                                         | 0%                                           | 0%                                                      |
| Gender of Children                       |                                                    |                                                      |                                                                 |                                            |                                              |                                                         |
| Female                                   | 45%                                                | 51%                                                  | 46%                                                             | 40%                                        |                                              |                                                         |
| Male                                     | 55%                                                | 49%                                                  | 54%                                                             | 56%                                        |                                              |                                                         |
| Unknown                                  | 0%                                                 | 0%                                                   | 0%                                                              | 4%                                         |                                              |                                                         |
| Ethnicity                                |                                                    |                                                      |                                                                 |                                            |                                              |                                                         |
| Non-Hispanic/non-Latino                  | 81%                                                | 73%                                                  | 77%                                                             | 89%                                        | 84%                                          | 88%                                                     |
| Hispanic/Latino                          | 19%                                                | 27%                                                  | 23%                                                             | 11%                                        | 11%                                          | 12%                                                     |
| Unknown                                  | 0%                                                 | 0%                                                   | 0%                                                              | 0%                                         | 0%                                           | 0%                                                      |
| Race                                     |                                                    |                                                      |                                                                 |                                            |                                              |                                                         |
| White, non-Hispanic/non-Latino           | 48%                                                | 33%                                                  | 35%                                                             | 67%                                        | 67%                                          | 68%                                                     |
| White, Hispanic/Latino                   | 16%                                                | 20%                                                  | 21%                                                             | 9%                                         | 13%                                          | 10%                                                     |
| Black or African American                | 27%                                                | 32%                                                  | 31%                                                             | 17%                                        | 15%                                          | 17%                                                     |
| Asian                                    | 0%                                                 | 1%                                                   | 1%                                                              | 1%                                         | 0%                                           | 0%                                                      |
| American Indian or Alaska Native         | 3%                                                 | 1%                                                   | 2%                                                              | 3%                                         | 3%                                           | 2%                                                      |
| Native Hawaiian or other Pacific slander | 0%                                                 | 0%                                                   | 0%                                                              | 1%                                         | 0%                                           | 0%                                                      |
| Several races                            | 5%                                                 | 13%                                                  | 11%                                                             | 3%                                         | 1%                                           | 3%                                                      |
| Unknown                                  | 1%                                                 | 0%                                                   | 0%                                                              | 0%                                         | 1%                                           | 0%                                                      |
| Age                                      |                                                    |                                                      |                                                                 |                                            |                                              |                                                         |
| Under 1                                  | 7%                                                 | 6%                                                   | 1%                                                              | 0%                                         | 0%                                           | 0%                                                      |
| 1 to 5                                   | 23%                                                | 23%                                                  | 12%                                                             | 0%                                         | 0%                                           | 0%                                                      |
| 6 to 12                                  | 22%                                                | 24%                                                  | 29%                                                             | 0%                                         | 0%                                           | 0%                                                      |
| 13 to 17                                 | 8%                                                 | 12%                                                  | 16%                                                             | 1%                                         | 0%                                           | 0%                                                      |
| 18 to 24                                 | 7%                                                 | 6%                                                   | 6%                                                              | 16%                                        | 12%                                          | 5%                                                      |
| 25 to 30                                 | 9%                                                 | 9%                                                   | 7%                                                              | 12%                                        | 16%                                          | 3%                                                      |
| 31 to 50                                 | 24%                                                | 19%                                                  | 25%                                                             | 44%                                        | 45%                                          | 34%                                                     |
| 51 to 61                                 | 1%                                                 | 1%                                                   | 5%                                                              | 21%                                        | 26%                                          | 50%                                                     |
| 62 and older                             | 0%                                                 | 0%                                                   | 0%                                                              | 5%                                         | 2%                                           | 7%                                                      |
| Unknown                                  | 0%                                                 | 0%                                                   | 0%                                                              | 0%                                         | 0%                                           | 0%                                                      |