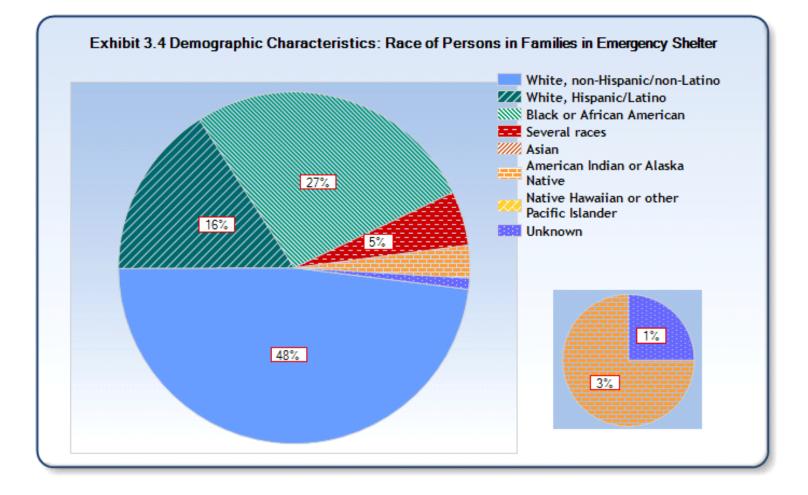

# Reporting Year: 10/1/2014 - 9/30/2015

Site: ColoradoSprings/El Paso County

| Characteristics                          | Persons in<br>Families in<br>Emergency<br>Shelters | Persons in<br>Families in<br>Transitional<br>Housing | Persons in<br>Families in<br>Permanent<br>Supportive<br>Housing | Individuals<br>in<br>Emergency<br>Shelters | Individuals<br>in<br>Transitional<br>Housing | Individuals<br>in<br>Permanent<br>Supportive<br>Housing |
|------------------------------------------|----------------------------------------------------|------------------------------------------------------|-----------------------------------------------------------------|--------------------------------------------|----------------------------------------------|---------------------------------------------------------|
| Number of Sheltered Homeless             |                                                    |                                                      |                                                                 |                                            |                                              |                                                         |
| Persons <sup>1</sup>                     | 618                                                | 529                                                  | 242                                                             | 2,268                                      | 187                                          | 345                                                     |
| Number of Sheltered Adults <sup>2</sup>  | 251                                                | 185                                                  | 103                                                             | 2,237                                      | 186                                          | 343                                                     |
| Number of Sheltered Children             | 367                                                | 344                                                  | 138                                                             | 25                                         | 0                                            | 0                                                       |
| Gender of Adults                         |                                                    |                                                      |                                                                 |                                            |                                              |                                                         |
| Female                                   | 75%                                                | 81%                                                  | 60%                                                             | 29%                                        | 21%                                          | 28%                                                     |
| Male                                     | 25%                                                | 19%                                                  | 40%                                                             | 71%                                        | 79%                                          | 72%                                                     |
| Unknown                                  | 0%                                                 | 0%                                                   | 0%                                                              | 0%                                         | 0%                                           | 0%                                                      |
| Gender of Children                       |                                                    |                                                      |                                                                 |                                            |                                              |                                                         |
| Female                                   | 45%                                                | 51%                                                  | 46%                                                             | 40%                                        |                                              |                                                         |
| Male                                     | 55%                                                | 49%                                                  | 54%                                                             | 56%                                        |                                              |                                                         |
| Unknown                                  | 0%                                                 | 0%                                                   | 0%                                                              | 4%                                         |                                              |                                                         |
| Ethnicity                                |                                                    |                                                      |                                                                 |                                            |                                              |                                                         |
| Non-Hispanic/non-Latino                  | 81%                                                | 73%                                                  | 77%                                                             | 89%                                        | 84%                                          | 88%                                                     |
| Hispanic/Latino                          | 19%                                                | 27%                                                  | 23%                                                             | 11%                                        | 11%                                          | 12%                                                     |
| Unknown                                  | 0%                                                 | 0%                                                   | 0%                                                              | 0%                                         | 0%                                           | 0%                                                      |
| Race                                     |                                                    |                                                      |                                                                 |                                            |                                              |                                                         |
| White, non-Hispanic/non-Latino           | 48%                                                | 33%                                                  | 35%                                                             | 67%                                        | 67%                                          | 68%                                                     |
| White, Hispanic/Latino                   | 16%                                                | 20%                                                  | 21%                                                             | 9%                                         | 13%                                          | 10%                                                     |
| Black or African American                | 27%                                                | 32%                                                  | 31%                                                             | 17%                                        | 15%                                          | 17%                                                     |
| Asian                                    | 0%                                                 | 1%                                                   | 1%                                                              | 1%                                         | 0%                                           | 0%                                                      |
| American Indian or Alaska Native         | 3%                                                 | 1%                                                   | 2%                                                              | 3%                                         | 3%                                           | 2%                                                      |
| Native Hawaiian or other Pacific slander | 0%                                                 | 0%                                                   | 0%                                                              | 1%                                         | 0%                                           | 0%                                                      |
| Several races                            | 5%                                                 | 13%                                                  | 11%                                                             | 3%                                         | 1%                                           | 3%                                                      |
| Unknown                                  | 1%                                                 | 0%                                                   | 0%                                                              | 0%                                         | 1%                                           | 0%                                                      |
| Age                                      |                                                    |                                                      |                                                                 |                                            |                                              |                                                         |
| Under 1                                  | 7%                                                 | 6%                                                   | 1%                                                              | 0%                                         | 0%                                           | 0%                                                      |
| 1 to 5                                   | 23%                                                | 23%                                                  | 12%                                                             | 0%                                         | 0%                                           | 0%                                                      |
| 6 to 12                                  | 22%                                                | 24%                                                  | 29%                                                             | 0%                                         | 0%                                           | 0%                                                      |
| 13 to 17                                 | 8%                                                 | 12%                                                  | 16%                                                             | 1%                                         | 0%                                           | 0%                                                      |
| 18 to 24                                 | 7%                                                 | 6%                                                   | 6%                                                              | 16%                                        | 12%                                          | 5%                                                      |
| 25 to 30                                 | 9%                                                 | 9%                                                   | 7%                                                              | 12%                                        | 16%                                          | 3%                                                      |
| 31 to 50                                 | 24%                                                | 19%                                                  | 25%                                                             | 44%                                        | 45%                                          | 34%                                                     |
| 51 to 61                                 | 1%                                                 | 1%                                                   | 5%                                                              | 21%                                        | 26%                                          | 50%                                                     |
| 62 and older                             | 0%                                                 | 0%                                                   | 0%                                                              | 5%                                         | 2%                                           | 7%                                                      |
| Unknown                                  | 0%                                                 | 0%                                                   | 0%                                                              | 0%                                         | 0%                                           | 0%                                                      |