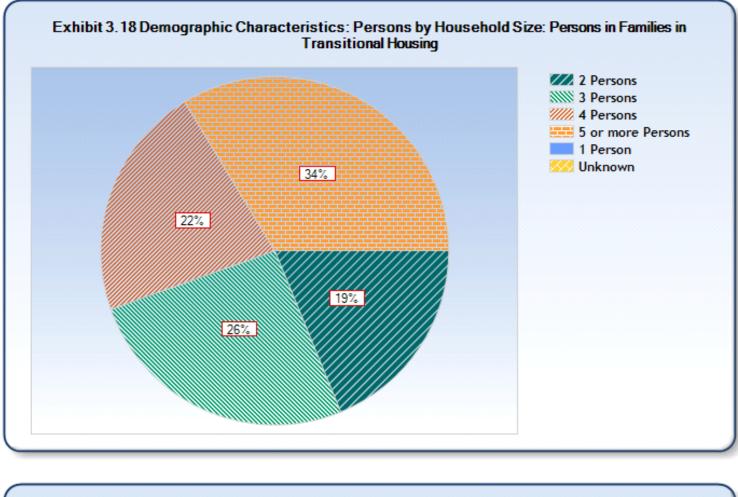

| Characteristics           | Persons in<br>Families in<br>Emergency<br>Shelters | Persons in<br>Families in<br>Transitional<br>Housing | Persons in<br>Families in<br>Permanent<br>Supportive<br>Housing | Individuals<br>in<br>Emergency<br>Shelters | Individuals<br>in<br>Transitional<br>Housing | Individuals<br>in<br>Permanent<br>Supportive<br>Housing |
|---------------------------|----------------------------------------------------|------------------------------------------------------|-----------------------------------------------------------------|--------------------------------------------|----------------------------------------------|---------------------------------------------------------|
| Persons by Household Size |                                                    |                                                      |                                                                 |                                            |                                              |                                                         |
| 1 person                  | 0%                                                 | 0%                                                   | 0%                                                              | 98%                                        | 98%                                          | 88%                                                     |
| 2 persons                 | 27%                                                | 19%                                                  | 13%                                                             | 2%                                         | 2%                                           | 11%                                                     |
| 3 persons                 | 36%                                                | 26%                                                  | 22%                                                             | 0%                                         | 0%                                           | 2%                                                      |
| 4 persons                 | 18%                                                | 22%                                                  | 21%                                                             | 0%                                         | 0%                                           | 0%                                                      |
| 5 or more persons         | 20%                                                | 34%                                                  | 43%                                                             | 0%                                         | 0%                                           | 0%                                                      |
| Unknown                   | 0%                                                 | 0%                                                   | 0%                                                              | 0%                                         | 0%                                           | 0%                                                      |
| Veteran (adults only)     |                                                    |                                                      |                                                                 |                                            |                                              |                                                         |
| Yes                       | 6%                                                 | 8%                                                   | 50%                                                             | 12%                                        | 7%                                           | 47%                                                     |
| No                        | 94%                                                | 92%                                                  | 50%                                                             | 87%                                        | 93%                                          | 52%                                                     |
| Unknown                   | 0%                                                 | 0%                                                   | 0%                                                              | 0%                                         | 0%                                           | 1%                                                      |
| Disabled (adults only)    |                                                    |                                                      |                                                                 |                                            |                                              |                                                         |
| Yes                       | 27%                                                | 36%                                                  | 62%                                                             | 45%                                        | 65%                                          | 89%                                                     |
| No                        | 73%                                                | 64%                                                  | 38%                                                             | 54%                                        | 35%                                          | 11%                                                     |
| Unknown                   | 0%                                                 | 0%                                                   | 0%                                                              | 1%                                         | 0%                                           | 0%                                                      |