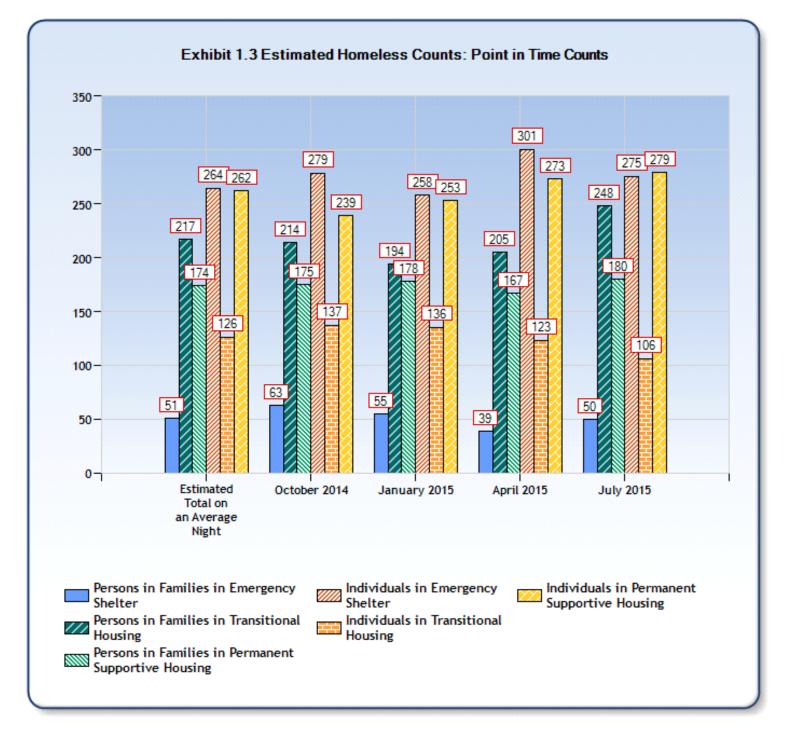

### Reporting Year: 10/1/2014 - 9/30/2015

Site: ColoradoSprings/El Paso County

| Site: ColoradoSprings/El Pa                        | aso County                                         |                                                      |                                                                 |                                            |                                              |                                                         |                                                                                                          |
|----------------------------------------------------|----------------------------------------------------|------------------------------------------------------|-----------------------------------------------------------------|--------------------------------------------|----------------------------------------------|---------------------------------------------------------|----------------------------------------------------------------------------------------------------------|
|                                                    | Persons in<br>Families in<br>Emergency<br>Shelters | Persons in<br>Families in<br>Transitional<br>Housing | Persons in<br>Families in<br>Permanent<br>Supportive<br>Housing | Individuals<br>in<br>Emergency<br>Shelters | Individuals<br>in<br>Transitional<br>Housing | Individuals<br>in<br>Permanent<br>Supportive<br>Housing | Estimated<br>Total<br>Number of<br>Homeless<br>Persons<br>Across<br>Reporting<br>Categories <sup>*</sup> |
|                                                    | Total Estim                                        | ated Yearly Co                                       | ount <sup>2</sup>                                               |                                            |                                              |                                                         |                                                                                                          |
| Estimated Total Count for Period                   | 618                                                | 529                                                  | 242                                                             | 3,461                                      | 287                                          | 345                                                     | 5,482                                                                                                    |
|                                                    |                                                    | Point-in-                                            | Time Counts                                                     | 3                                          |                                              |                                                         |                                                                                                          |
| Estimated Total on an Average<br>Night             | 51                                                 | 217                                                  | 174                                                             | 264                                        | 126                                          | 262                                                     | 1,094                                                                                                    |
| On a single night in                               |                                                    |                                                      |                                                                 |                                            |                                              |                                                         |                                                                                                          |
| October 2014                                       | 63                                                 | 214                                                  | 175                                                             | 279                                        | 137                                          | 239                                                     | 1,107                                                                                                    |
| January 2015                                       | 55                                                 | 194                                                  | 178                                                             | 258                                        | 136                                          | 253                                                     | 896                                                                                                      |
| April 2015                                         | 39                                                 | 205                                                  | 167                                                             | 301                                        | 123                                          | 273                                                     | 1,108                                                                                                    |
| July 2015                                          | 50                                                 | 248                                                  | 180                                                             | 275                                        | 106                                          | 279                                                     | 1,138                                                                                                    |
|                                                    |                                                    | Number                                               | r of Families <sup>4</sup>                                      |                                            |                                              |                                                         |                                                                                                          |
| 1 year count (October 1-<br>September 30)          | 204                                                | 153                                                  | 64                                                              |                                            |                                              |                                                         |                                                                                                          |
| Point-in-Time Counts <sup>5</sup>                  |                                                    |                                                      |                                                                 |                                            |                                              |                                                         |                                                                                                          |
| October 29, 2014                                   | 21                                                 | 63                                                   | 49                                                              |                                            |                                              |                                                         |                                                                                                          |
| January 28, 2015                                   | 19                                                 | 59                                                   | 51                                                              |                                            |                                              |                                                         |                                                                                                          |
| April 29, 2015                                     | 14                                                 | 60                                                   | 46                                                              |                                            |                                              |                                                         |                                                                                                          |
| July 29, 2015                                      | 18                                                 | 70                                                   | 49                                                              |                                            |                                              |                                                         |                                                                                                          |
|                                                    | Esti                                               | mated Utilizat                                       | ion and Turno                                                   | over Rates                                 |                                              |                                                         |                                                                                                          |
| Estimated Average Utilization<br>Rate <sup>6</sup> | 94%                                                | 97%                                                  | 96%                                                             | 92%                                        | 87%                                          | 102%                                                    |                                                                                                          |
| Turnover Rate <sup>7</sup>                         | 11.44                                              | 2.37                                                 | 1.33                                                            | 12.53                                      | 1.99                                         | 1.34                                                    |                                                                                                          |
|                                                    | Fe                                                 | stimated Count                                       | ts by Housebo                                                   | ld Type <sup>8</sup>                       |                                              |                                                         |                                                                                                          |
| Individual adult male                              | E.                                                 |                                                      | is by nouseno.                                                  | 2,391                                      | 222                                          | 226                                                     |                                                                                                          |
| Individual adult female                            |                                                    |                                                      |                                                                 | 977                                        | 58                                           | 76                                                      |                                                                                                          |
| Adult in family, with child(ren)                   | 251                                                | 185                                                  | 103                                                             | 211                                        | 50                                           | , 0                                                     |                                                                                                          |
| Children in families, with adults                  | 367                                                | 344                                                  | 139                                                             |                                            |                                              |                                                         |                                                                                                          |
| Households with only adults                        | 2.0,                                               |                                                      |                                                                 | 53                                         | 6                                            | 43                                                      |                                                                                                          |
| Households with only children                      |                                                    |                                                      |                                                                 | 0                                          | 0                                            | 0                                                       |                                                                                                          |
| Unaccompanied child                                |                                                    |                                                      |                                                                 | 40                                         | 0                                            | 0                                                       |                                                                                                          |
| Missing this information                           | 0                                                  | 0                                                    | 0                                                               | 0                                          | 0                                            | 0                                                       |                                                                                                          |
|                                                    |                                                    |                                                      |                                                                 |                                            |                                              |                                                         |                                                                                                          |