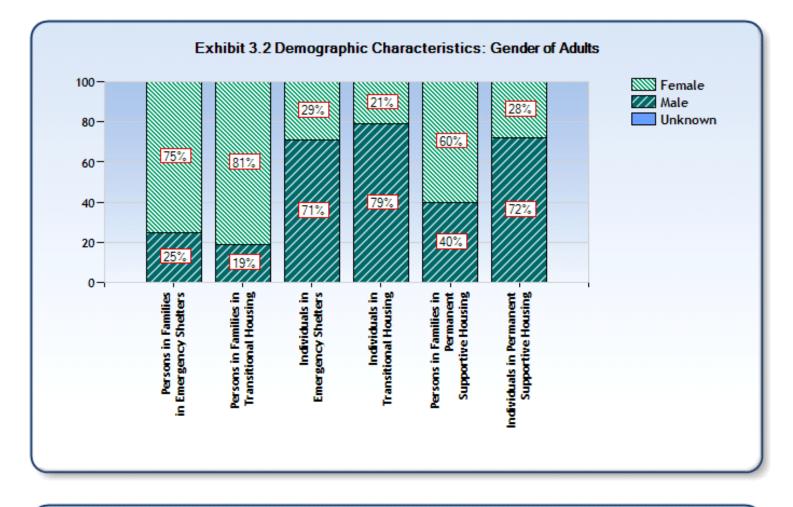

# Reporting Year: 10/1/2014 - 9/30/2015

Site: ColoradoSprings/El Paso County

| Characteristics                          | Persons in<br>Families in<br>Emergency<br>Shelters | Persons in<br>Families in<br>Transitional<br>Housing | Persons in<br>Families in<br>Permanent<br>Supportive<br>Housing | Individuals<br>in<br>Emergency<br>Shelters | Individuals<br>in<br>Transitional<br>Housing | Individuals<br>in<br>Permanent<br>Supportive<br>Housing |
|------------------------------------------|----------------------------------------------------|------------------------------------------------------|-----------------------------------------------------------------|--------------------------------------------|----------------------------------------------|---------------------------------------------------------|
| Number of Sheltered Homeless             |                                                    |                                                      |                                                                 |                                            |                                              |                                                         |
| Persons <sup>1</sup>                     | 618                                                | 529                                                  | 242                                                             | 2,268                                      | 187                                          | 345                                                     |
| Number of Sheltered Adults <sup>2</sup>  | 251                                                | 185                                                  | 103                                                             | 2,237                                      | 186                                          | 343                                                     |
| Number of Sheltered Children             | 367                                                | 344                                                  | 138                                                             | 25                                         | 0                                            | 0                                                       |
| Gender of Adults                         |                                                    |                                                      |                                                                 |                                            |                                              |                                                         |
| Female                                   | 75%                                                | 81%                                                  | 60%                                                             | 29%                                        | 21%                                          | 28%                                                     |
| Male                                     | 25%                                                | 19%                                                  | 40%                                                             | 71%                                        | 79%                                          | 72%                                                     |
| Unknown                                  | 0%                                                 | 0%                                                   | 0%                                                              | 0%                                         | 0%                                           | 0%                                                      |
| Gender of Children                       |                                                    |                                                      |                                                                 |                                            |                                              |                                                         |
| Female                                   | 45%                                                | 51%                                                  | 46%                                                             | 40%                                        |                                              |                                                         |
| Male                                     | 55%                                                | 49%                                                  | 54%                                                             | 56%                                        |                                              |                                                         |
| Unknown                                  | 0%                                                 | 0%                                                   | 0%                                                              | 4%                                         |                                              |                                                         |
| Ethnicity                                |                                                    |                                                      |                                                                 |                                            |                                              |                                                         |
| Non-Hispanic/non-Latino                  | 81%                                                | 73%                                                  | 77%                                                             | 89%                                        | 84%                                          | 88%                                                     |
| Hispanic/Latino                          | 19%                                                | 27%                                                  | 23%                                                             | 11%                                        | 11%                                          | 12%                                                     |
| Unknown                                  | 0%                                                 | 0%                                                   | 0%                                                              | 0%                                         | 0%                                           | 0%                                                      |
| Race                                     |                                                    |                                                      |                                                                 |                                            |                                              |                                                         |
| White, non-Hispanic/non-Latino           | 48%                                                | 33%                                                  | 35%                                                             | 67%                                        | 67%                                          | 68%                                                     |
| White, Hispanic/Latino                   | 16%                                                | 20%                                                  | 21%                                                             | 9%                                         | 13%                                          | 10%                                                     |
| Black or African American                | 27%                                                | 32%                                                  | 31%                                                             | 17%                                        | 15%                                          | 17%                                                     |
| Asian                                    | 0%                                                 | 1%                                                   | 1%                                                              | 1%                                         | 0%                                           | 0%                                                      |
| American Indian or Alaska Native         | 3%                                                 | 1%                                                   | 2%                                                              | 3%                                         | 3%                                           | 2%                                                      |
| Native Hawaiian or other Pacific slander | 0%                                                 | 0%                                                   | 0%                                                              | 1%                                         | 0%                                           | 0%                                                      |
| Several races                            | 5%                                                 | 13%                                                  | 11%                                                             | 3%                                         | 1%                                           | 3%                                                      |
| Unknown                                  | 1%                                                 | 0%                                                   | 0%                                                              | 0%                                         | 1%                                           | 0%                                                      |
| Age                                      |                                                    |                                                      |                                                                 |                                            |                                              |                                                         |
| Under 1                                  | 7%                                                 | 6%                                                   | 1%                                                              | 0%                                         | 0%                                           | 0%                                                      |
| 1 to 5                                   | 23%                                                | 23%                                                  | 12%                                                             | 0%                                         | 0%                                           | 0%                                                      |
| 6 to 12                                  | 22%                                                | 24%                                                  | 29%                                                             | 0%                                         | 0%                                           | 0%                                                      |
| 13 to 17                                 | 8%                                                 | 12%                                                  | 16%                                                             | 1%                                         | 0%                                           | 0%                                                      |
| 18 to 24                                 | 7%                                                 | 6%                                                   | 6%                                                              | 16%                                        | 12%                                          | 5%                                                      |
| 25 to 30                                 | 9%                                                 | 9%                                                   | 7%                                                              | 12%                                        | 16%                                          | 3%                                                      |
| 31 to 50                                 | 24%                                                | 19%                                                  | 25%                                                             | 44%                                        | 45%                                          | 34%                                                     |
| 51 to 61                                 | 1%                                                 | 1%                                                   | 5%                                                              | 21%                                        | 26%                                          | 50%                                                     |
| 62 and older                             | 0%                                                 | 0%                                                   | 0%                                                              | 5%                                         | 2%                                           | 7%                                                      |
| Unknown                                  | 0%                                                 | 0%                                                   | 0%                                                              | 0%                                         | 0%                                           | 0%                                                      |