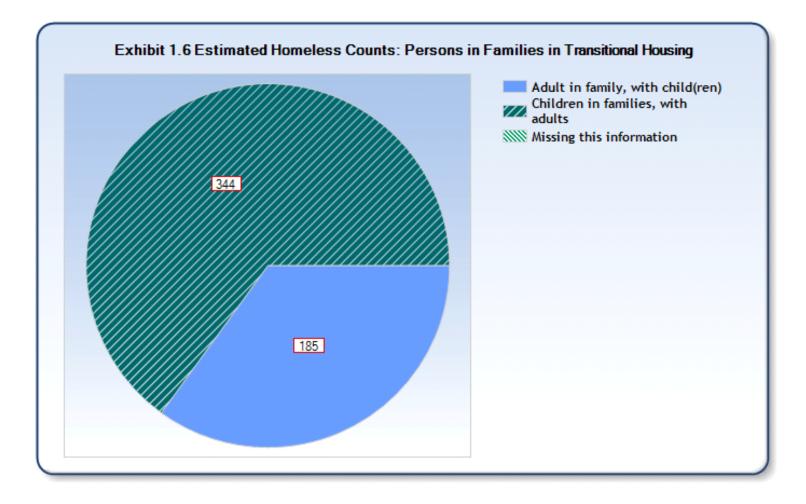

### Reporting Year: 10/1/2014 - 9/30/2015

Site: ColoradoSprings/El Paso County

| Site: ColoradoSprings/El Pa                        | aso County                                         |                                                      |                                                                 |                                            |                                              |                                                         |                                                                                                          |
|----------------------------------------------------|----------------------------------------------------|------------------------------------------------------|-----------------------------------------------------------------|--------------------------------------------|----------------------------------------------|---------------------------------------------------------|----------------------------------------------------------------------------------------------------------|
|                                                    | Persons in<br>Families in<br>Emergency<br>Shelters | Persons in<br>Families in<br>Transitional<br>Housing | Persons in<br>Families in<br>Permanent<br>Supportive<br>Housing | Individuals<br>in<br>Emergency<br>Shelters | Individuals<br>in<br>Transitional<br>Housing | Individuals<br>in<br>Permanent<br>Supportive<br>Housing | Estimated<br>Total<br>Number of<br>Homeless<br>Persons<br>Across<br>Reporting<br>Categories <sup>*</sup> |
|                                                    | Total Estim                                        | ated Yearly Co                                       | ount <sup>2</sup>                                               |                                            |                                              |                                                         |                                                                                                          |
| Estimated Total Count for Period                   | 618                                                | 529                                                  | 242                                                             | 3,461                                      | 287                                          | 345                                                     | 5,482                                                                                                    |
|                                                    |                                                    | Point-in-                                            | Time Counts                                                     | 3                                          |                                              |                                                         |                                                                                                          |
| Estimated Total on an Average<br>Night             | 51                                                 | 217                                                  | 174                                                             | 264                                        | 126                                          | 262                                                     | 1,094                                                                                                    |
| On a single night in                               |                                                    |                                                      |                                                                 |                                            |                                              |                                                         |                                                                                                          |
| October 2014                                       | 63                                                 | 214                                                  | 175                                                             | 279                                        | 137                                          | 239                                                     | 1,107                                                                                                    |
| January 2015                                       | 55                                                 | 194                                                  | 178                                                             | 258                                        | 136                                          | 253                                                     | 896                                                                                                      |
| April 2015                                         | 39                                                 | 205                                                  | 167                                                             | 301                                        | 123                                          | 273                                                     | 1,108                                                                                                    |
| July 2015                                          | 50                                                 | 248                                                  | 180                                                             | 275                                        | 106                                          | 279                                                     | 1,138                                                                                                    |
|                                                    |                                                    | Number                                               | r of Families <sup>4</sup>                                      |                                            |                                              |                                                         |                                                                                                          |
| 1 year count (October 1-<br>September 30)          | 204                                                | 153                                                  | 64                                                              |                                            |                                              |                                                         |                                                                                                          |
| Point-in-Time Counts <sup>5</sup>                  |                                                    |                                                      |                                                                 |                                            |                                              |                                                         |                                                                                                          |
| October 29, 2014                                   | 21                                                 | 63                                                   | 49                                                              |                                            |                                              |                                                         |                                                                                                          |
| January 28, 2015                                   | 19                                                 | 59                                                   | 51                                                              |                                            |                                              |                                                         |                                                                                                          |
| April 29, 2015                                     | 14                                                 | 60                                                   | 46                                                              |                                            |                                              |                                                         |                                                                                                          |
| July 29, 2015                                      | 18                                                 | 70                                                   | 49                                                              |                                            |                                              |                                                         |                                                                                                          |
|                                                    | Esti                                               | mated Utilizat                                       | ion and Turno                                                   | over Rates                                 |                                              |                                                         |                                                                                                          |
| Estimated Average Utilization<br>Rate <sup>6</sup> | 94%                                                | 97%                                                  | 96%                                                             | 92%                                        | 87%                                          | 102%                                                    |                                                                                                          |
| Turnover Rate <sup>7</sup>                         | 11.44                                              | 2.37                                                 | 1.33                                                            | 12.53                                      | 1.99                                         | 1.34                                                    |                                                                                                          |
|                                                    | Fe                                                 | stimated Count                                       | ts by Housebo                                                   | ld Type <sup>8</sup>                       |                                              |                                                         |                                                                                                          |
| Individual adult male                              | E.                                                 |                                                      | is by nouseno.                                                  | 2,391                                      | 222                                          | 226                                                     |                                                                                                          |
| Individual adult female                            |                                                    |                                                      |                                                                 | 977                                        | 58                                           | 76                                                      |                                                                                                          |
| Adult in family, with child(ren)                   | 251                                                | 185                                                  | 103                                                             | 211                                        | 50                                           | , 0                                                     |                                                                                                          |
| Children in families, with adults                  | 367                                                | 344                                                  | 139                                                             |                                            |                                              |                                                         |                                                                                                          |
| Households with only adults                        | 2.0,                                               |                                                      |                                                                 | 53                                         | 6                                            | 43                                                      |                                                                                                          |
| Households with only children                      |                                                    |                                                      |                                                                 | 0                                          | 0                                            | 0                                                       |                                                                                                          |
| Unaccompanied child                                |                                                    |                                                      |                                                                 | 40                                         | 0                                            | 0                                                       |                                                                                                          |
| Missing this information                           | 0                                                  | 0                                                    | 0                                                               | 0                                          | 0                                            | 0                                                       |                                                                                                          |
|                                                    |                                                    |                                                      |                                                                 |                                            |                                              |                                                         |                                                                                                          |