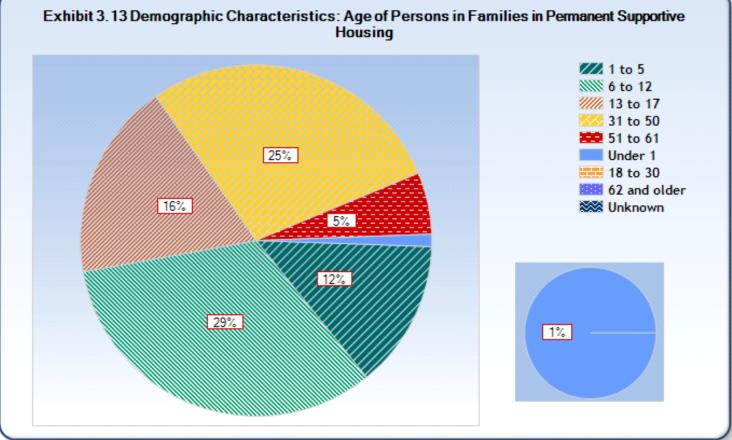

# Reporting Year: 10/1/2014 - 9/30/2015

Site: ColoradoSprings/El Paso County

| Characteristics                          | Persons in<br>Families in<br>Emergency<br>Shelters | Persons in<br>Families in<br>Transitional<br>Housing | Persons in<br>Families in<br>Permanent<br>Supportive<br>Housing | Individuals<br>in<br>Emergency<br>Shelters | Individuals<br>in<br>Transitional<br>Housing | Individuals<br>in<br>Permanent<br>Supportive<br>Housing |
|------------------------------------------|----------------------------------------------------|------------------------------------------------------|-----------------------------------------------------------------|--------------------------------------------|----------------------------------------------|---------------------------------------------------------|
| Number of Sheltered Homeless             |                                                    |                                                      |                                                                 |                                            |                                              |                                                         |
| Persons <sup>1</sup>                     | 618                                                | 529                                                  | 242                                                             | 2,268                                      | 187                                          | 345                                                     |
| Number of Sheltered Adults <sup>2</sup>  | 251                                                | 185                                                  | 103                                                             | 2,237                                      | 186                                          | 343                                                     |
| Number of Sheltered Children             | 367                                                | 344                                                  | 138                                                             | 25                                         | 0                                            | 0                                                       |
| Gender of Adults                         |                                                    |                                                      |                                                                 |                                            |                                              |                                                         |
| Female                                   | 75%                                                | 81%                                                  | 60%                                                             | 29%                                        | 21%                                          | 28%                                                     |
| Male                                     | 25%                                                | 19%                                                  | 40%                                                             | 71%                                        | 79%                                          | 72%                                                     |
| Unknown                                  | 0%                                                 | 0%                                                   | 0%                                                              | 0%                                         | 0%                                           | 0%                                                      |
| Gender of Children                       |                                                    |                                                      |                                                                 |                                            |                                              |                                                         |
| Female                                   | 45%                                                | 51%                                                  | 46%                                                             | 40%                                        |                                              |                                                         |
| Male                                     | 55%                                                | 49%                                                  | 54%                                                             | 56%                                        |                                              |                                                         |
| Unknown                                  | 0%                                                 | 0%                                                   | 0%                                                              | 4%                                         |                                              |                                                         |
| Ethnicity                                |                                                    |                                                      |                                                                 |                                            |                                              |                                                         |
| Non-Hispanic/non-Latino                  | 81%                                                | 73%                                                  | 77%                                                             | 89%                                        | 84%                                          | 88%                                                     |
| Hispanic/Latino                          | 19%                                                | 27%                                                  | 23%                                                             | 11%                                        | 11%                                          | 12%                                                     |
| Unknown                                  | 0%                                                 | 0%                                                   | 0%                                                              | 0%                                         | 0%                                           | 0%                                                      |
| Race                                     |                                                    |                                                      |                                                                 |                                            |                                              |                                                         |
| White, non-Hispanic/non-Latino           | 48%                                                | 33%                                                  | 35%                                                             | 67%                                        | 67%                                          | 68%                                                     |
| White, Hispanic/Latino                   | 16%                                                | 20%                                                  | 21%                                                             | 9%                                         | 13%                                          | 10%                                                     |
| Black or African American                | 27%                                                | 32%                                                  | 31%                                                             | 17%                                        | 15%                                          | 17%                                                     |
| Asian                                    | 0%                                                 | 1%                                                   | 1%                                                              | 1%                                         | 0%                                           | 0%                                                      |
| American Indian or Alaska Native         | 3%                                                 | 1%                                                   | 2%                                                              | 3%                                         | 3%                                           | 2%                                                      |
| Native Hawaiian or other Pacific slander | 0%                                                 | 0%                                                   | 0%                                                              | 1%                                         | 0%                                           | 0%                                                      |
| Several races                            | 5%                                                 | 13%                                                  | 11%                                                             | 3%                                         | 1%                                           | 3%                                                      |
| Unknown                                  | 1%                                                 | 0%                                                   | 0%                                                              | 0%                                         | 1%                                           | 0%                                                      |
| Age                                      |                                                    |                                                      |                                                                 |                                            |                                              |                                                         |
| Under 1                                  | 7%                                                 | 6%                                                   | 1%                                                              | 0%                                         | 0%                                           | 0%                                                      |
| 1 to 5                                   | 23%                                                | 23%                                                  | 12%                                                             | 0%                                         | 0%                                           | 0%                                                      |
| 6 to 12                                  | 22%                                                | 24%                                                  | 29%                                                             | 0%                                         | 0%                                           | 0%                                                      |
| 13 to 17                                 | 8%                                                 | 12%                                                  | 16%                                                             | 1%                                         | 0%                                           | 0%                                                      |
| 18 to 24                                 | 7%                                                 | 6%                                                   | 6%                                                              | 16%                                        | 12%                                          | 5%                                                      |
| 25 to 30                                 | 9%                                                 | 9%                                                   | 7%                                                              | 12%                                        | 16%                                          | 3%                                                      |
| 31 to 50                                 | 24%                                                | 19%                                                  | 25%                                                             | 44%                                        | 45%                                          | 34%                                                     |
| 51 to 61                                 | 1%                                                 | 1%                                                   | 5%                                                              | 21%                                        | 26%                                          | 50%                                                     |
| 62 and older                             | 0%                                                 | 0%                                                   | 0%                                                              | 5%                                         | 2%                                           | 7%                                                      |
| Unknown                                  | 0%                                                 | 0%                                                   | 0%                                                              | 0%                                         | 0%                                           | 0%                                                      |