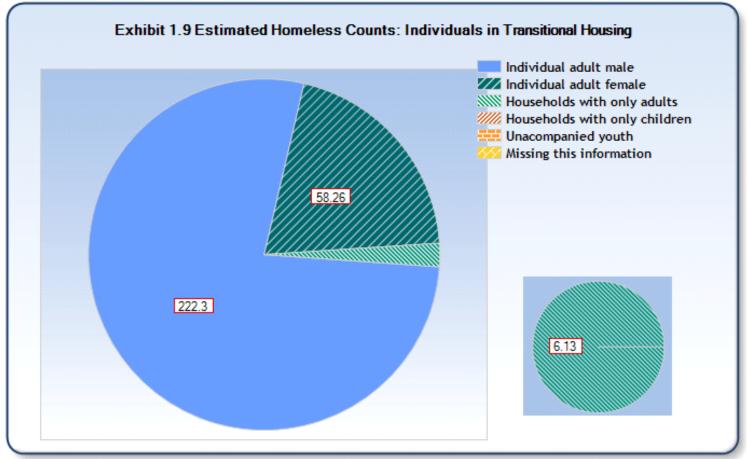

### Reporting Year: 10/1/2014 - 9/30/2015

Site: ColoradoSprings/El Paso County

| Site: ColoradoSprings/El Pa                        | aso County                                         |                                                      |                                                                 |                                            |                                              |                                                         |                                                                                                          |
|----------------------------------------------------|----------------------------------------------------|------------------------------------------------------|-----------------------------------------------------------------|--------------------------------------------|----------------------------------------------|---------------------------------------------------------|----------------------------------------------------------------------------------------------------------|
|                                                    | Persons in<br>Families in<br>Emergency<br>Shelters | Persons in<br>Families in<br>Transitional<br>Housing | Persons in<br>Families in<br>Permanent<br>Supportive<br>Housing | Individuals<br>in<br>Emergency<br>Shelters | Individuals<br>in<br>Transitional<br>Housing | Individuals<br>in<br>Permanent<br>Supportive<br>Housing | Estimated<br>Total<br>Number of<br>Homeless<br>Persons<br>Across<br>Reporting<br>Categories <sup>*</sup> |
|                                                    | Total Estim                                        | ated Yearly Co                                       | ount <sup>2</sup>                                               |                                            |                                              |                                                         |                                                                                                          |
| Estimated Total Count for Period                   | 618                                                | 529                                                  | 242                                                             | 3,461                                      | 287                                          | 345                                                     | 5,482                                                                                                    |
|                                                    |                                                    | Point-in-                                            | Time Counts                                                     | 3                                          |                                              |                                                         |                                                                                                          |
| Estimated Total on an Average<br>Night             | 51                                                 | 217                                                  | 174                                                             | 264                                        | 126                                          | 262                                                     | 1,094                                                                                                    |
| On a single night in                               |                                                    |                                                      |                                                                 |                                            |                                              |                                                         |                                                                                                          |
| October 2014                                       | 63                                                 | 214                                                  | 175                                                             | 279                                        | 137                                          | 239                                                     | 1,107                                                                                                    |
| January 2015                                       | 55                                                 | 194                                                  | 178                                                             | 258                                        | 136                                          | 253                                                     | 896                                                                                                      |
| April 2015                                         | 39                                                 | 205                                                  | 167                                                             | 301                                        | 123                                          | 273                                                     | 1,108                                                                                                    |
| July 2015                                          | 50                                                 | 248                                                  | 180                                                             | 275                                        | 106                                          | 279                                                     | 1,138                                                                                                    |
|                                                    |                                                    | Number                                               | r of Families <sup>4</sup>                                      |                                            |                                              |                                                         |                                                                                                          |
| 1 year count (October 1-<br>September 30)          | 204                                                | 153                                                  | 64                                                              |                                            |                                              |                                                         |                                                                                                          |
| Point-in-Time Counts <sup>5</sup>                  |                                                    |                                                      |                                                                 |                                            |                                              |                                                         |                                                                                                          |
| October 29, 2014                                   | 21                                                 | 63                                                   | 49                                                              |                                            |                                              |                                                         |                                                                                                          |
| January 28, 2015                                   | 19                                                 | 59                                                   | 51                                                              |                                            |                                              |                                                         |                                                                                                          |
| April 29, 2015                                     | 14                                                 | 60                                                   | 46                                                              |                                            |                                              |                                                         |                                                                                                          |
| July 29, 2015                                      | 18                                                 | 70                                                   | 49                                                              |                                            |                                              |                                                         |                                                                                                          |
|                                                    | Esti                                               | mated Utilizat                                       | ion and Turno                                                   | over Rates                                 |                                              |                                                         |                                                                                                          |
| Estimated Average Utilization<br>Rate <sup>6</sup> | 94%                                                | 97%                                                  | 96%                                                             | 92%                                        | 87%                                          | 102%                                                    |                                                                                                          |
| Turnover Rate <sup>7</sup>                         | 11.44                                              | 2.37                                                 | 1.33                                                            | 12.53                                      | 1.99                                         | 1.34                                                    |                                                                                                          |
|                                                    | Fe                                                 | stimated Count                                       | ts by Housebo                                                   | ld Type <sup>8</sup>                       |                                              |                                                         |                                                                                                          |
| Individual adult male                              | E.                                                 |                                                      | is by nouseno.                                                  | 2,391                                      | 222                                          | 226                                                     |                                                                                                          |
| Individual adult female                            |                                                    |                                                      |                                                                 | 977                                        | 58                                           | 76                                                      |                                                                                                          |
| Adult in family, with child(ren)                   | 251                                                | 185                                                  | 103                                                             | 211                                        | 50                                           | , 0                                                     |                                                                                                          |
| Children in families, with adults                  | 367                                                | 344                                                  | 139                                                             |                                            |                                              |                                                         |                                                                                                          |
| Households with only adults                        | 2.0,                                               |                                                      |                                                                 | 53                                         | 6                                            | 43                                                      |                                                                                                          |
| Households with only children                      |                                                    |                                                      |                                                                 | 0                                          | 0                                            | 0                                                       |                                                                                                          |
| Unaccompanied child                                |                                                    |                                                      |                                                                 | 40                                         | 0                                            | 0                                                       |                                                                                                          |
| Missing this information                           | 0                                                  | 0                                                    | 0                                                               | 0                                          | 0                                            | 0                                                       |                                                                                                          |
|                                                    |                                                    |                                                      |                                                                 |                                            |                                              |                                                         |                                                                                                          |