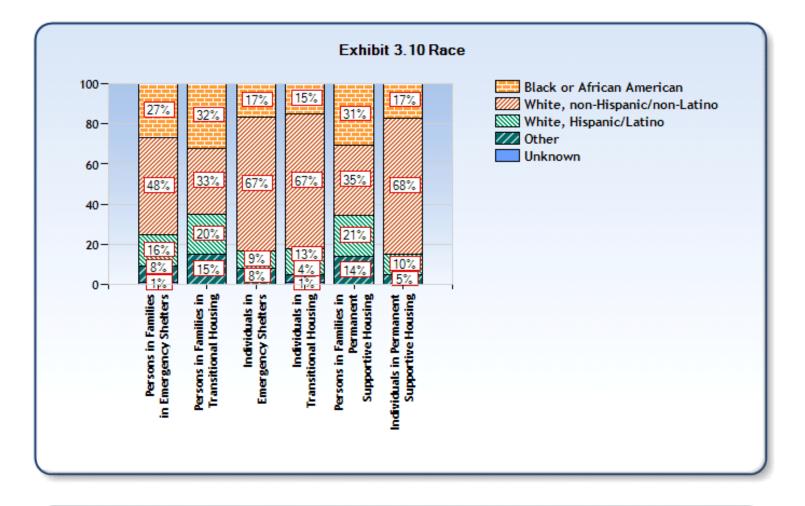

# Reporting Year: 10/1/2014 - 9/30/2015

Site: ColoradoSprings/El Paso County

| Characteristics                          | Persons in<br>Families in<br>Emergency<br>Shelters | Persons in<br>Families in<br>Transitional<br>Housing | Persons in<br>Families in<br>Permanent<br>Supportive<br>Housing | Individuals<br>in<br>Emergency<br>Shelters | Individuals<br>in<br>Transitional<br>Housing | Individuals<br>in<br>Permanent<br>Supportive<br>Housing |
|------------------------------------------|----------------------------------------------------|------------------------------------------------------|-----------------------------------------------------------------|--------------------------------------------|----------------------------------------------|---------------------------------------------------------|
| Number of Sheltered Homeless             |                                                    |                                                      |                                                                 |                                            |                                              |                                                         |
| Persons <sup>1</sup>                     | 618                                                | 529                                                  | 242                                                             | 2,268                                      | 187                                          | 345                                                     |
| Number of Sheltered Adults <sup>2</sup>  | 251                                                | 185                                                  | 103                                                             | 2,237                                      | 186                                          | 343                                                     |
| Number of Sheltered Children             | 367                                                | 344                                                  | 138                                                             | 25                                         | 0                                            | 0                                                       |
| Gender of Adults                         |                                                    |                                                      |                                                                 |                                            |                                              |                                                         |
| Female                                   | 75%                                                | 81%                                                  | 60%                                                             | 29%                                        | 21%                                          | 28%                                                     |
| Male                                     | 25%                                                | 19%                                                  | 40%                                                             | 71%                                        | 79%                                          | 72%                                                     |
| Unknown                                  | 0%                                                 | 0%                                                   | 0%                                                              | 0%                                         | 0%                                           | 0%                                                      |
| Gender of Children                       |                                                    |                                                      |                                                                 |                                            |                                              |                                                         |
| Female                                   | 45%                                                | 51%                                                  | 46%                                                             | 40%                                        |                                              |                                                         |
| Male                                     | 55%                                                | 49%                                                  | 54%                                                             | 56%                                        |                                              |                                                         |
| Unknown                                  | 0%                                                 | 0%                                                   | 0%                                                              | 4%                                         |                                              |                                                         |
| Ethnicity                                |                                                    |                                                      |                                                                 |                                            |                                              |                                                         |
| Non-Hispanic/non-Latino                  | 81%                                                | 73%                                                  | 77%                                                             | 89%                                        | 84%                                          | 88%                                                     |
| Hispanic/Latino                          | 19%                                                | 27%                                                  | 23%                                                             | 11%                                        | 11%                                          | 12%                                                     |
| Unknown                                  | 0%                                                 | 0%                                                   | 0%                                                              | 0%                                         | 0%                                           | 0%                                                      |
| Race                                     |                                                    |                                                      |                                                                 |                                            |                                              |                                                         |
| White, non-Hispanic/non-Latino           | 48%                                                | 33%                                                  | 35%                                                             | 67%                                        | 67%                                          | 68%                                                     |
| White, Hispanic/Latino                   | 16%                                                | 20%                                                  | 21%                                                             | 9%                                         | 13%                                          | 10%                                                     |
| Black or African American                | 27%                                                | 32%                                                  | 31%                                                             | 17%                                        | 15%                                          | 17%                                                     |
| Asian                                    | 0%                                                 | 1%                                                   | 1%                                                              | 1%                                         | 0%                                           | 0%                                                      |
| American Indian or Alaska Native         | 3%                                                 | 1%                                                   | 2%                                                              | 3%                                         | 3%                                           | 2%                                                      |
| Native Hawaiian or other Pacific slander | 0%                                                 | 0%                                                   | 0%                                                              | 1%                                         | 0%                                           | 0%                                                      |
| Several races                            | 5%                                                 | 13%                                                  | 11%                                                             | 3%                                         | 1%                                           | 3%                                                      |
| Unknown                                  | 1%                                                 | 0%                                                   | 0%                                                              | 0%                                         | 1%                                           | 0%                                                      |
| Age                                      |                                                    |                                                      |                                                                 |                                            |                                              |                                                         |
| Under 1                                  | 7%                                                 | 6%                                                   | 1%                                                              | 0%                                         | 0%                                           | 0%                                                      |
| 1 to 5                                   | 23%                                                | 23%                                                  | 12%                                                             | 0%                                         | 0%                                           | 0%                                                      |
| 6 to 12                                  | 22%                                                | 24%                                                  | 29%                                                             | 0%                                         | 0%                                           | 0%                                                      |
| 13 to 17                                 | 8%                                                 | 12%                                                  | 16%                                                             | 1%                                         | 0%                                           | 0%                                                      |
| 18 to 24                                 | 7%                                                 | 6%                                                   | 6%                                                              | 16%                                        | 12%                                          | 5%                                                      |
| 25 to 30                                 | 9%                                                 | 9%                                                   | 7%                                                              | 12%                                        | 16%                                          | 3%                                                      |
| 31 to 50                                 | 24%                                                | 19%                                                  | 25%                                                             | 44%                                        | 45%                                          | 34%                                                     |
| 51 to 61                                 | 1%                                                 | 1%                                                   | 5%                                                              | 21%                                        | 26%                                          | 50%                                                     |
| 62 and older                             | 0%                                                 | 0%                                                   | 0%                                                              | 5%                                         | 2%                                           | 7%                                                      |
| Unknown                                  | 0%                                                 | 0%                                                   | 0%                                                              | 0%                                         | 0%                                           | 0%                                                      |