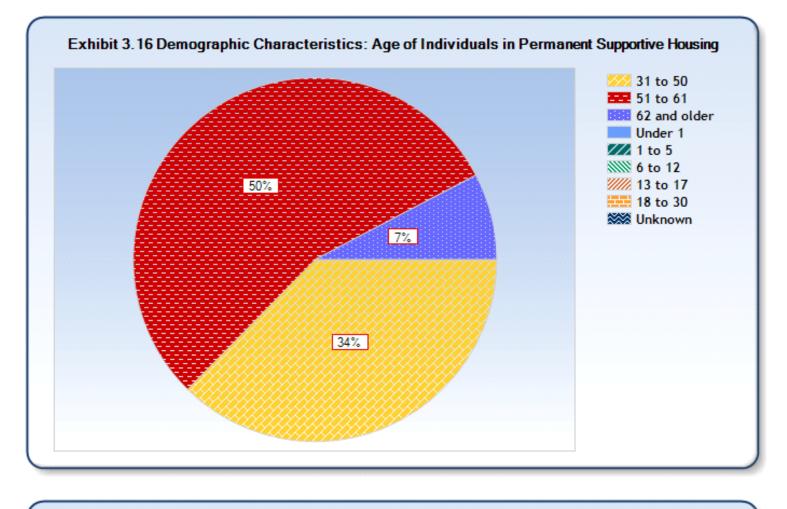

# Reporting Year: 10/1/2014 - 9/30/2015

Site: ColoradoSprings/El Paso County

| Characteristics                          | Persons in<br>Families in<br>Emergency<br>Shelters | Persons in<br>Families in<br>Transitional<br>Housing | Persons in<br>Families in<br>Permanent<br>Supportive<br>Housing | Individuals<br>in<br>Emergency<br>Shelters | Individuals<br>in<br>Transitional<br>Housing | Individuals<br>in<br>Permanent<br>Supportive<br>Housing |
|------------------------------------------|----------------------------------------------------|------------------------------------------------------|-----------------------------------------------------------------|--------------------------------------------|----------------------------------------------|---------------------------------------------------------|
| Number of Sheltered Homeless             |                                                    |                                                      |                                                                 |                                            |                                              |                                                         |
| Persons <sup>1</sup>                     | 618                                                | 529                                                  | 242                                                             | 2,268                                      | 187                                          | 345                                                     |
| Number of Sheltered Adults <sup>2</sup>  | 251                                                | 185                                                  | 103                                                             | 2,237                                      | 186                                          | 343                                                     |
| Number of Sheltered Children             | 367                                                | 344                                                  | 138                                                             | 25                                         | 0                                            | 0                                                       |
| Gender of Adults                         |                                                    |                                                      |                                                                 |                                            |                                              |                                                         |
| Female                                   | 75%                                                | 81%                                                  | 60%                                                             | 29%                                        | 21%                                          | 28%                                                     |
| Male                                     | 25%                                                | 19%                                                  | 40%                                                             | 71%                                        | 79%                                          | 72%                                                     |
| Unknown                                  | 0%                                                 | 0%                                                   | 0%                                                              | 0%                                         | 0%                                           | 0%                                                      |
| Gender of Children                       |                                                    |                                                      |                                                                 |                                            |                                              |                                                         |
| Female                                   | 45%                                                | 51%                                                  | 46%                                                             | 40%                                        |                                              |                                                         |
| Male                                     | 55%                                                | 49%                                                  | 54%                                                             | 56%                                        |                                              |                                                         |
| Unknown                                  | 0%                                                 | 0%                                                   | 0%                                                              | 4%                                         |                                              |                                                         |
| Ethnicity                                |                                                    |                                                      |                                                                 |                                            |                                              |                                                         |
| Non-Hispanic/non-Latino                  | 81%                                                | 73%                                                  | 77%                                                             | 89%                                        | 84%                                          | 88%                                                     |
| Hispanic/Latino                          | 19%                                                | 27%                                                  | 23%                                                             | 11%                                        | 11%                                          | 12%                                                     |
| Unknown                                  | 0%                                                 | 0%                                                   | 0%                                                              | 0%                                         | 0%                                           | 0%                                                      |
| Race                                     |                                                    |                                                      |                                                                 |                                            |                                              |                                                         |
| White, non-Hispanic/non-Latino           | 48%                                                | 33%                                                  | 35%                                                             | 67%                                        | 67%                                          | 68%                                                     |
| White, Hispanic/Latino                   | 16%                                                | 20%                                                  | 21%                                                             | 9%                                         | 13%                                          | 10%                                                     |
| Black or African American                | 27%                                                | 32%                                                  | 31%                                                             | 17%                                        | 15%                                          | 17%                                                     |
| Asian                                    | 0%                                                 | 1%                                                   | 1%                                                              | 1%                                         | 0%                                           | 0%                                                      |
| American Indian or Alaska Native         | 3%                                                 | 1%                                                   | 2%                                                              | 3%                                         | 3%                                           | 2%                                                      |
| Native Hawaiian or other Pacific slander | 0%                                                 | 0%                                                   | 0%                                                              | 1%                                         | 0%                                           | 0%                                                      |
| Several races                            | 5%                                                 | 13%                                                  | 11%                                                             | 3%                                         | 1%                                           | 3%                                                      |
| Unknown                                  | 1%                                                 | 0%                                                   | 0%                                                              | 0%                                         | 1%                                           | 0%                                                      |
| Age                                      |                                                    |                                                      |                                                                 |                                            |                                              |                                                         |
| Under 1                                  | 7%                                                 | 6%                                                   | 1%                                                              | 0%                                         | 0%                                           | 0%                                                      |
| 1 to 5                                   | 23%                                                | 23%                                                  | 12%                                                             | 0%                                         | 0%                                           | 0%                                                      |
| 6 to 12                                  | 22%                                                | 24%                                                  | 29%                                                             | 0%                                         | 0%                                           | 0%                                                      |
| 13 to 17                                 | 8%                                                 | 12%                                                  | 16%                                                             | 1%                                         | 0%                                           | 0%                                                      |
| 18 to 24                                 | 7%                                                 | 6%                                                   | 6%                                                              | 16%                                        | 12%                                          | 5%                                                      |
| 25 to 30                                 | 9%                                                 | 9%                                                   | 7%                                                              | 12%                                        | 16%                                          | 3%                                                      |
| 31 to 50                                 | 24%                                                | 19%                                                  | 25%                                                             | 44%                                        | 45%                                          | 34%                                                     |
| 51 to 61                                 | 1%                                                 | 1%                                                   | 5%                                                              | 21%                                        | 26%                                          | 50%                                                     |
| 62 and older                             | 0%                                                 | 0%                                                   | 0%                                                              | 5%                                         | 2%                                           | 7%                                                      |
| Unknown                                  | 0%                                                 | 0%                                                   | 0%                                                              | 0%                                         | 0%                                           | 0%                                                      |