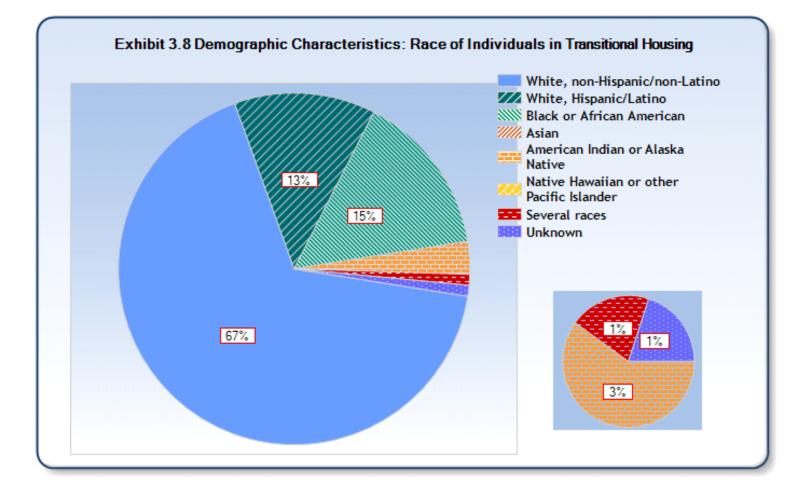

# Reporting Year: 10/1/2014 - 9/30/2015

Site: ColoradoSprings/El Paso County

| Characteristics                          | Persons in<br>Families in<br>Emergency<br>Shelters | Persons in<br>Families in<br>Transitional<br>Housing | Persons in<br>Families in<br>Permanent<br>Supportive<br>Housing | Individuals<br>in<br>Emergency<br>Shelters | Individuals<br>in<br>Transitional<br>Housing | Individuals<br>in<br>Permanent<br>Supportive<br>Housing |
|------------------------------------------|----------------------------------------------------|------------------------------------------------------|-----------------------------------------------------------------|--------------------------------------------|----------------------------------------------|---------------------------------------------------------|
| Number of Sheltered Homeless             |                                                    |                                                      |                                                                 |                                            |                                              |                                                         |
| Persons <sup>1</sup>                     | 618                                                | 529                                                  | 242                                                             | 2,268                                      | 187                                          | 345                                                     |
| Number of Sheltered Adults <sup>2</sup>  | 251                                                | 185                                                  | 103                                                             | 2,237                                      | 186                                          | 343                                                     |
| Number of Sheltered Children             | 367                                                | 344                                                  | 138                                                             | 25                                         | 0                                            | 0                                                       |
| Gender of Adults                         |                                                    |                                                      |                                                                 |                                            |                                              |                                                         |
| Female                                   | 75%                                                | 81%                                                  | 60%                                                             | 29%                                        | 21%                                          | 28%                                                     |
| Male                                     | 25%                                                | 19%                                                  | 40%                                                             | 71%                                        | 79%                                          | 72%                                                     |
| Unknown                                  | 0%                                                 | 0%                                                   | 0%                                                              | 0%                                         | 0%                                           | 0%                                                      |
| Gender of Children                       |                                                    |                                                      |                                                                 |                                            |                                              |                                                         |
| Female                                   | 45%                                                | 51%                                                  | 46%                                                             | 40%                                        |                                              |                                                         |
| Male                                     | 55%                                                | 49%                                                  | 54%                                                             | 56%                                        |                                              |                                                         |
| Unknown                                  | 0%                                                 | 0%                                                   | 0%                                                              | 4%                                         |                                              |                                                         |
| Ethnicity                                |                                                    |                                                      |                                                                 |                                            |                                              |                                                         |
| Non-Hispanic/non-Latino                  | 81%                                                | 73%                                                  | 77%                                                             | 89%                                        | 84%                                          | 88%                                                     |
| Hispanic/Latino                          | 19%                                                | 27%                                                  | 23%                                                             | 11%                                        | 11%                                          | 12%                                                     |
| Unknown                                  | 0%                                                 | 0%                                                   | 0%                                                              | 0%                                         | 0%                                           | 0%                                                      |
| Race                                     |                                                    |                                                      |                                                                 |                                            |                                              |                                                         |
| White, non-Hispanic/non-Latino           | 48%                                                | 33%                                                  | 35%                                                             | 67%                                        | 67%                                          | 68%                                                     |
| White, Hispanic/Latino                   | 16%                                                | 20%                                                  | 21%                                                             | 9%                                         | 13%                                          | 10%                                                     |
| Black or African American                | 27%                                                | 32%                                                  | 31%                                                             | 17%                                        | 15%                                          | 17%                                                     |
| Asian                                    | 0%                                                 | 1%                                                   | 1%                                                              | 1%                                         | 0%                                           | 0%                                                      |
| American Indian or Alaska Native         | 3%                                                 | 1%                                                   | 2%                                                              | 3%                                         | 3%                                           | 2%                                                      |
| Native Hawaiian or other Pacific slander | 0%                                                 | 0%                                                   | 0%                                                              | 1%                                         | 0%                                           | 0%                                                      |
| Several races                            | 5%                                                 | 13%                                                  | 11%                                                             | 3%                                         | 1%                                           | 3%                                                      |
| Unknown                                  | 1%                                                 | 0%                                                   | 0%                                                              | 0%                                         | 1%                                           | 0%                                                      |
| Age                                      |                                                    |                                                      |                                                                 |                                            |                                              |                                                         |
| Under 1                                  | 7%                                                 | 6%                                                   | 1%                                                              | 0%                                         | 0%                                           | 0%                                                      |
| 1 to 5                                   | 23%                                                | 23%                                                  | 12%                                                             | 0%                                         | 0%                                           | 0%                                                      |
| 6 to 12                                  | 22%                                                | 24%                                                  | 29%                                                             | 0%                                         | 0%                                           | 0%                                                      |
| 13 to 17                                 | 8%                                                 | 12%                                                  | 16%                                                             | 1%                                         | 0%                                           | 0%                                                      |
| 18 to 24                                 | 7%                                                 | 6%                                                   | 6%                                                              | 16%                                        | 12%                                          | 5%                                                      |
| 25 to 30                                 | 9%                                                 | 9%                                                   | 7%                                                              | 12%                                        | 16%                                          | 3%                                                      |
| 31 to 50                                 | 24%                                                | 19%                                                  | 25%                                                             | 44%                                        | 45%                                          | 34%                                                     |
| 51 to 61                                 | 1%                                                 | 1%                                                   | 5%                                                              | 21%                                        | 26%                                          | 50%                                                     |
| 62 and older                             | 0%                                                 | 0%                                                   | 0%                                                              | 5%                                         | 2%                                           | 7%                                                      |
| Unknown                                  | 0%                                                 | 0%                                                   | 0%                                                              | 0%                                         | 0%                                           | 0%                                                      |