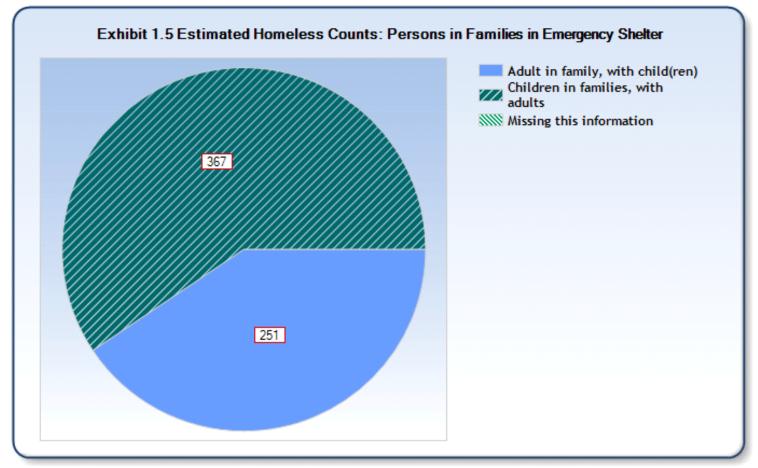

### Reporting Year: 10/1/2014 - 9/30/2015

Site: ColoradoSprings/El Paso County

| Site: ColoradoSprings/El Pa                        | aso County                                         |                                                      |                                                                 |                                            |                                              |                                                         |                                                                                                          |
|----------------------------------------------------|----------------------------------------------------|------------------------------------------------------|-----------------------------------------------------------------|--------------------------------------------|----------------------------------------------|---------------------------------------------------------|----------------------------------------------------------------------------------------------------------|
|                                                    | Persons in<br>Families in<br>Emergency<br>Shelters | Persons in<br>Families in<br>Transitional<br>Housing | Persons in<br>Families in<br>Permanent<br>Supportive<br>Housing | Individuals<br>in<br>Emergency<br>Shelters | Individuals<br>in<br>Transitional<br>Housing | Individuals<br>in<br>Permanent<br>Supportive<br>Housing | Estimated<br>Total<br>Number of<br>Homeless<br>Persons<br>Across<br>Reporting<br>Categories <sup>*</sup> |
|                                                    | Total Estim                                        | ated Yearly Co                                       | ount <sup>2</sup>                                               |                                            |                                              |                                                         |                                                                                                          |
| Estimated Total Count for Period                   | 618                                                | 529                                                  | 242                                                             | 3,461                                      | 287                                          | 345                                                     | 5,482                                                                                                    |
|                                                    |                                                    | Point-in-                                            | Time Counts                                                     | 3                                          |                                              |                                                         |                                                                                                          |
| Estimated Total on an Average<br>Night             | 51                                                 | 217                                                  | 174                                                             | 264                                        | 126                                          | 262                                                     | 1,094                                                                                                    |
| On a single night in                               |                                                    |                                                      |                                                                 |                                            |                                              |                                                         |                                                                                                          |
| October 2014                                       | 63                                                 | 214                                                  | 175                                                             | 279                                        | 137                                          | 239                                                     | 1,107                                                                                                    |
| January 2015                                       | 55                                                 | 194                                                  | 178                                                             | 258                                        | 136                                          | 253                                                     | 896                                                                                                      |
| April 2015                                         | 39                                                 | 205                                                  | 167                                                             | 301                                        | 123                                          | 273                                                     | 1,108                                                                                                    |
| July 2015                                          | 50                                                 | 248                                                  | 180                                                             | 275                                        | 106                                          | 279                                                     | 1,138                                                                                                    |
|                                                    |                                                    | Number                                               | r of Families <sup>4</sup>                                      |                                            |                                              |                                                         |                                                                                                          |
| 1 year count (October 1-<br>September 30)          | 204                                                | 153                                                  | 64                                                              |                                            |                                              |                                                         |                                                                                                          |
| Point-in-Time Counts <sup>5</sup>                  |                                                    |                                                      |                                                                 |                                            |                                              |                                                         |                                                                                                          |
| October 29, 2014                                   | 21                                                 | 63                                                   | 49                                                              |                                            |                                              |                                                         |                                                                                                          |
| January 28, 2015                                   | 19                                                 | 59                                                   | 51                                                              |                                            |                                              |                                                         |                                                                                                          |
| April 29, 2015                                     | 14                                                 | 60                                                   | 46                                                              |                                            |                                              |                                                         |                                                                                                          |
| July 29, 2015                                      | 18                                                 | 70                                                   | 49                                                              |                                            |                                              |                                                         |                                                                                                          |
|                                                    | Esti                                               | mated Utilizat                                       | ion and Turno                                                   | over Rates                                 |                                              |                                                         |                                                                                                          |
| Estimated Average Utilization<br>Rate <sup>6</sup> | 94%                                                | 97%                                                  | 96%                                                             | 92%                                        | 87%                                          | 102%                                                    |                                                                                                          |
| Turnover Rate <sup>7</sup>                         | 11.44                                              | 2.37                                                 | 1.33                                                            | 12.53                                      | 1.99                                         | 1.34                                                    |                                                                                                          |
|                                                    | Fe                                                 | stimated Count                                       | ts by Housebo                                                   | ld Type <sup>8</sup>                       |                                              |                                                         |                                                                                                          |
| Individual adult male                              | E.                                                 |                                                      | is by nouseno.                                                  | 2,391                                      | 222                                          | 226                                                     |                                                                                                          |
| Individual adult female                            |                                                    |                                                      |                                                                 | 977                                        | 58                                           | 76                                                      |                                                                                                          |
| Adult in family, with child(ren)                   | 251                                                | 185                                                  | 103                                                             | 211                                        | 50                                           | , 0                                                     |                                                                                                          |
| Children in families, with adults                  | 367                                                | 344                                                  | 139                                                             |                                            |                                              |                                                         |                                                                                                          |
| Households with only adults                        | 2.0,                                               |                                                      |                                                                 | 53                                         | 6                                            | 43                                                      |                                                                                                          |
| Households with only children                      |                                                    |                                                      |                                                                 | 0                                          | 0                                            | 0                                                       |                                                                                                          |
| Unaccompanied child                                |                                                    |                                                      |                                                                 | 40                                         | 0                                            | 0                                                       |                                                                                                          |
| Missing this information                           | 0                                                  | 0                                                    | 0                                                               | 0                                          | 0                                            | 0                                                       |                                                                                                          |
|                                                    |                                                    |                                                      |                                                                 |                                            |                                              |                                                         |                                                                                                          |