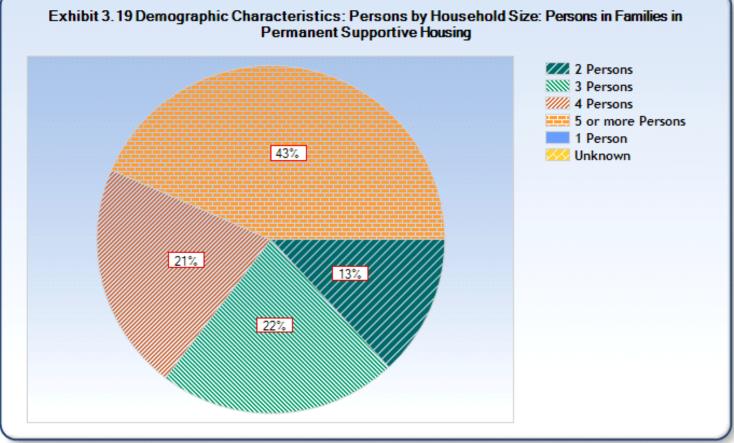

| Characteristics           | Persons in<br>Families in<br>Emergency<br>Shelters | Persons in<br>Families in<br>Transitional<br>Housing | Persons in<br>Families in<br>Permanent<br>Supportive<br>Housing | Individuals<br>in<br>Emergency<br>Shelters | Individuals<br>in<br>Transitional<br>Housing | Individuals<br>in<br>Permanent<br>Supportive<br>Housing |
|---------------------------|----------------------------------------------------|------------------------------------------------------|-----------------------------------------------------------------|--------------------------------------------|----------------------------------------------|---------------------------------------------------------|
| Persons by Household Size |                                                    |                                                      |                                                                 |                                            |                                              |                                                         |
| 1 person                  | 0%                                                 | 0%                                                   | 0%                                                              | 98%                                        | 98%                                          | 88%                                                     |
| 2 persons                 | 27%                                                | 19%                                                  | 13%                                                             | 2%                                         | 2%                                           | 11%                                                     |
| 3 persons                 | 36%                                                | 26%                                                  | 22%                                                             | 0%                                         | 0%                                           | 2%                                                      |
| 4 persons                 | 18%                                                | 22%                                                  | 21%                                                             | 0%                                         | 0%                                           | 0%                                                      |
| 5 or more persons         | 20%                                                | 34%                                                  | 43%                                                             | 0%                                         | 0%                                           | 0%                                                      |
| Unknown                   | 0%                                                 | 0%                                                   | 0%                                                              | 0%                                         | 0%                                           | 0%                                                      |
| Veteran (adults only)     |                                                    |                                                      |                                                                 |                                            |                                              |                                                         |
| Yes                       | 6%                                                 | 8%                                                   | 50%                                                             | 12%                                        | 7%                                           | 47%                                                     |
| No                        | 94%                                                | 92%                                                  | 50%                                                             | 87%                                        | 93%                                          | 52%                                                     |
| Unknown                   | 0%                                                 | 0%                                                   | 0%                                                              | 0%                                         | 0%                                           | 1%                                                      |
| Disabled (adults only)    |                                                    |                                                      |                                                                 |                                            |                                              |                                                         |
| Yes                       | 27%                                                | 36%                                                  | 62%                                                             | 45%                                        | 65%                                          | 89%                                                     |
| No                        | 73%                                                | 64%                                                  | 38%                                                             | 54%                                        | 35%                                          | 11%                                                     |
| Unknown                   | 0%                                                 | 0%                                                   | 0%                                                              | 1%                                         | 0%                                           | 0%                                                      |