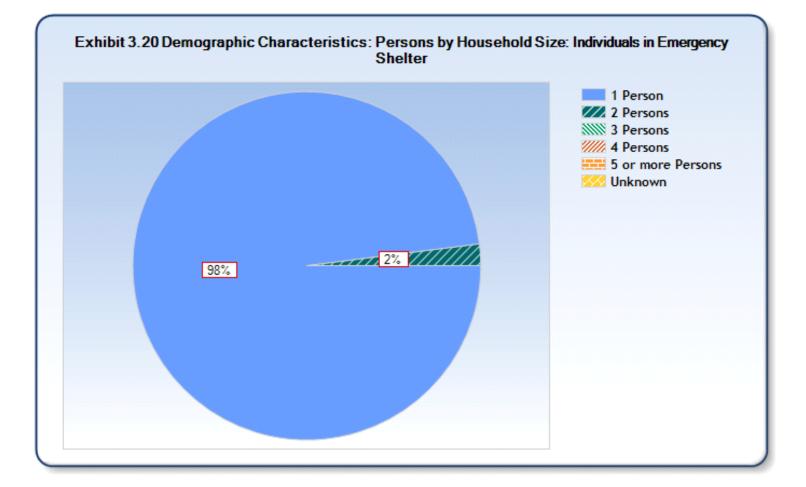

| Characteristics           | Persons in<br>Families in<br>Emergency<br>Shelters | Persons in<br>Families in<br>Transitional<br>Housing | Persons in<br>Families in<br>Permanent<br>Supportive<br>Housing | Individuals<br>in<br>Emergency<br>Shelters | Individuals<br>in<br>Transitional<br>Housing | Individuals<br>in<br>Permanent<br>Supportive<br>Housing |
|---------------------------|----------------------------------------------------|------------------------------------------------------|-----------------------------------------------------------------|--------------------------------------------|----------------------------------------------|---------------------------------------------------------|
| Persons by Household Size |                                                    |                                                      |                                                                 |                                            |                                              |                                                         |
| 1 person                  | 0%                                                 | 0%                                                   | 0%                                                              | 98%                                        | 98%                                          | 88%                                                     |
| 2 persons                 | 27%                                                | 19%                                                  | 13%                                                             | 2%                                         | 2%                                           | 11%                                                     |
| 3 persons                 | 36%                                                | 26%                                                  | 22%                                                             | 0%                                         | 0%                                           | 2%                                                      |
| 4 persons                 | 18%                                                | 22%                                                  | 21%                                                             | 0%                                         | 0%                                           | 0%                                                      |
| 5 or more persons         | 20%                                                | 34%                                                  | 43%                                                             | 0%                                         | 0%                                           | 0%                                                      |
| Unknown                   | 0%                                                 | 0%                                                   | 0%                                                              | 0%                                         | 0%                                           | 0%                                                      |
| Veteran (adults only)     |                                                    |                                                      |                                                                 |                                            |                                              |                                                         |
| Yes                       | 6%                                                 | 8%                                                   | 50%                                                             | 12%                                        | 7%                                           | 47%                                                     |
| No                        | 94%                                                | 92%                                                  | 50%                                                             | 87%                                        | 93%                                          | 52%                                                     |
| Unknown                   | 0%                                                 | 0%                                                   | 0%                                                              | 0%                                         | 0%                                           | 1%                                                      |
| Disabled (adults only)    |                                                    |                                                      |                                                                 |                                            |                                              |                                                         |
| Yes                       | 27%                                                | 36%                                                  | 62%                                                             | 45%                                        | 65%                                          | 89%                                                     |
| No                        | 73%                                                | 64%                                                  | 38%                                                             | 54%                                        | 35%                                          | 11%                                                     |
| Unknown                   | 0%                                                 | 0%                                                   | 0%                                                              | 1%                                         | 0%                                           | 0%                                                      |