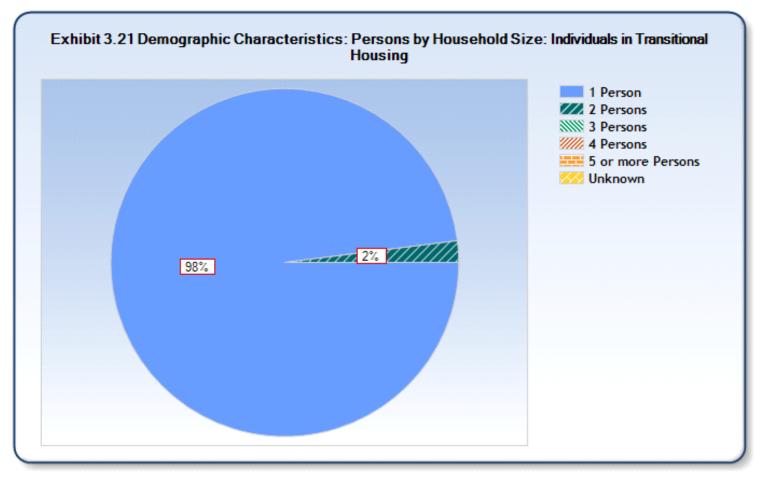

| Characteristics           | Persons in<br>Families in<br>Emergency<br>Shelters | Persons in<br>Families in<br>Transitional<br>Housing | Persons in<br>Families in<br>Permanent<br>Supportive<br>Housing | Individuals<br>in<br>Emergency<br>Shelters | Individuals<br>in<br>Transitional<br>Housing | Individuals<br>in<br>Permanent<br>Supportive<br>Housing |
|---------------------------|----------------------------------------------------|------------------------------------------------------|-----------------------------------------------------------------|--------------------------------------------|----------------------------------------------|---------------------------------------------------------|
| Persons by Household Size |                                                    |                                                      |                                                                 |                                            |                                              |                                                         |
| 1 person                  | 0%                                                 | 0%                                                   | 0%                                                              | 98%                                        | 98%                                          | 88%                                                     |
| 2 persons                 | 27%                                                | 19%                                                  | 13%                                                             | 2%                                         | 2%                                           | 11%                                                     |
| 3 persons                 | 36%                                                | 26%                                                  | 22%                                                             | 0%                                         | 0%                                           | 2%                                                      |
| 4 persons                 | 18%                                                | 22%                                                  | 21%                                                             | 0%                                         | 0%                                           | 0%                                                      |
| 5 or more persons         | 20%                                                | 34%                                                  | 43%                                                             | 0%                                         | 0%                                           | 0%                                                      |
| Unknown                   | 0%                                                 | 0%                                                   | 0%                                                              | 0%                                         | 0%                                           | 0%                                                      |
| Veteran (adults only)     |                                                    |                                                      |                                                                 |                                            |                                              |                                                         |
| Yes                       | 6%                                                 | 8%                                                   | 50%                                                             | 12%                                        | 7%                                           | 47%                                                     |
| No                        | 94%                                                | 92%                                                  | 50%                                                             | 87%                                        | 93%                                          | 52%                                                     |
| Unknown                   | 0%                                                 | 0%                                                   | 0%                                                              | 0%                                         | 0%                                           | 1%                                                      |
| Disabled (adults only)    |                                                    |                                                      |                                                                 |                                            |                                              |                                                         |
| Yes                       | 27%                                                | 36%                                                  | 62%                                                             | 45%                                        | 65%                                          | 89%                                                     |
| No                        | 73%                                                | 64%                                                  | 38%                                                             | 54%                                        | 35%                                          | 11%                                                     |
| Unknown                   | 0%                                                 | 0%                                                   | 0%                                                              | 1%                                         | 0%                                           | 0%                                                      |